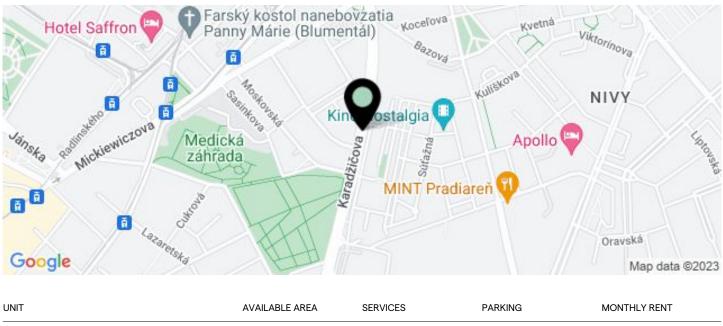

#### Location:

The administrative complex is located on Karadzicova Street, near the center of Bratislava. It is part of the administrative zone. The Mlynské Nivy Bus Station, which covers both international and domestic routes, is located very close to the building. The zone is also perfectly covered by public transport services, with easy access to the city center, but also to other parts of the city.