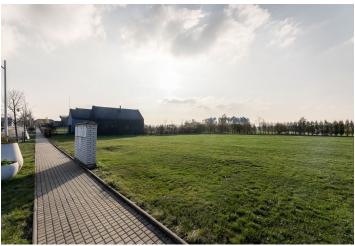

This 1,340 sq. m. southwest-facing plot is located in the immediate vicinity of an 18-hole golf course near Prague.

The plot with an unobstructed view of the **Albatross Golf Resort** already has **complete utilities** (water, sewerage, gas, electricity, O2 fiber-optic cable). The entrance is directly from a new illuminated asphalt road with pavement and lined with trees.

Total area 1,340 m².

In addition to regular property viewings, we also offer **real time video viewings** via WhatsApp, FaceTime, Messenger, Skype, and other apps.

Svoboda & Williams s.r.o. info@svoboda-williams.com www.svoboda-williams.com **Prague** +420 257 328 281 +420 724 551 238 Brno +420 543 250 711 +420 724 551 238 **Bratislava** +421 948 939 938 **PDF created** 20. 02. 2025, 21:47