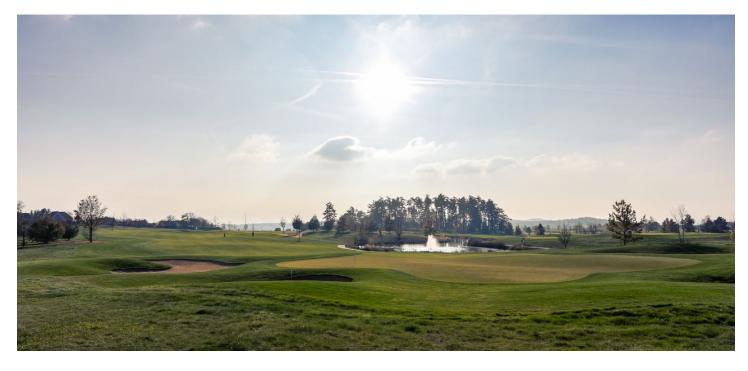

This 1,340 sq. m. southwest-facing plot is located in the immediate vicinity of an 18-hole golf course near Prague.

The plot with an unobstructed view of the **Albatross Golf Resort** already has **complete utilities** (water, sewerage, gas, electricity, O2 fiber-optic cable). The entrance is directly from a new illuminated asphalt road with pavement and lined with trees.