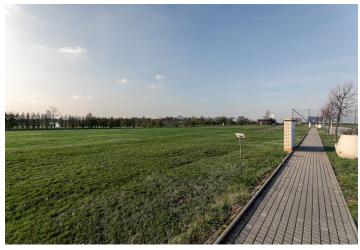

This 1,340 sq. m. southwest-facing plot is located in the immediate vicinity of an 18-hole golf course near Prague.

The plot with an unobstructed view of the **Albatross Golf Resort** already has **complete utilities** (water, sewerage, gas, electricity, O2 fiber-optic cable). The entrance is directly from a new illuminated asphalt road with pavement and lined with trees.

Total area 1,340 m².

In addition to regular property viewings, we also offer **real time video viewings** via WhatsApp, FaceTime, Messenger, Skype, and other apps.

Svoboda & Williams s.r.o. info@svoboda-williams.com www.svoboda-williams.com **Prague** +420 257 328 281 +420 724 551 238 Brno +420 543 250 711 +420 724 551 238 **Bratislava** +421 948 939 938 **PDF created** 20. 02. 2025, 21:47