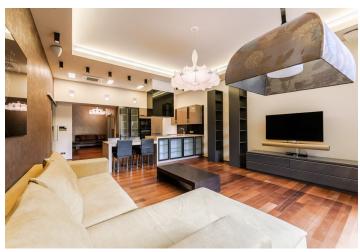

This is a fully air-conditioned 2-bedroom apartment completely furnished and equipped in ARMANI style. Benefiting from a terrace and beautiful green views, the apartment is situated on the first floor of a modernized residence with a lift, security, a landscaped garden and underground parking. The fully renovated Renaissance building includes a cloister used as a lounge and a meeting room. Located in a quiet romantic area in the prestigious Bubeneč neighborhood, right next to the lovely Stromovka Park, a few minutes from the Vltava riverbank, with great sports and relaxation opportunities, and with quick connection to the city center two short bus stops from Hradčanská metro with full amenities in the area.

The interior features a living room with a fully fitted open plan kitchen and **terrace** access, 2 bedrooms, a bathroom including a walk-in shower, a bidet and a toilet, an additional guest toilet with a bidet, a large fitted **walk-in closet**, and an entrance hall.

Top quality materials and furnishings, green views, **air-conditioning**, high ceilings, **hardwood floors**, tiles, security entry door, built-in storage, French windows, insect nets, **Miele** appliances, washer, dryer, dishwasher, microwave oven, video entry phone, TV, alarm, camera system and night manned security in the building. An on-site underground **garage parking** space is available at CZK 2000/ month + VAT. Service charges are included in the rent. Utilities are billed separately.