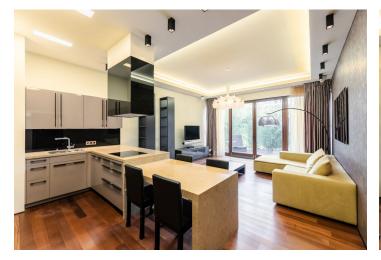

This is a fully air-conditioned 2-bedroom apartment completely furnished and equipped in ARMANI style. Benefiting from a terrace and beautiful green views, the apartment is situated on the first floor of a modernized residence with a lift, security, a landscaped garden and underground parking. The fully renovated Renaissance building includes a cloister used as a lounge and a meeting room. Located in a quiet romantic area in the prestigious Bubeneč neighborhood, right next to the lovely Stromovka Park, a few minutes from the Vltava riverbank, with great sports and relaxation opportunities, and with quick connection to the city center two short bus stops from Hradčanská metro with full amenities in the area.

The interior features a living room with a fully fitted open plan kitchen and **terrace** access, 2 bedrooms, a bathroom including a walk-in shower, a bidet and a toilet, an additional guest toilet with a bidet, a large fitted **walk-in closet**, and an entrance hall.

Top quality materials and furnishings, green views, **air-conditioning**, high ceilings, **hardwood floors**, tiles, security entry door, built-in storage, French windows, insect nets, **Miele** appliances, washer, dryer, dishwasher, microwave oven, video entry phone, TV, alarm, camera system and night manned security in the building. An on-site underground **garage parking** space is available at CZK 2000/ month + VAT. Service charges are included in the rent. Utilities are billed separately.