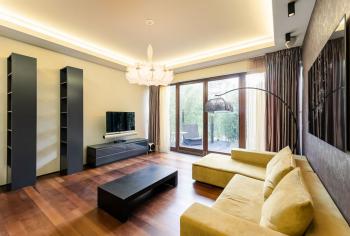

This is a fully air-conditioned 2-bedroom apartment completely furnished and equipped in ARMANI style. Benefiting from a terrace and beautiful green views, the apartment is situated on the first floor of a modernized residence with a lift, security, a landscaped garden and underground parking. The fully renovated Renaissance building includes a cloister used as a lounge and a meeting room. Located in a quiet romantic area in the prestigious Bubeneč neighborhood, right next to the lovely Stromovka Park, a few minutes from the Vltava riverbank, with great sports and relaxation opportunities, and with quick connection to the city center two short bus stops from Hradčanská metro with full amenities in the area.

The interior features a living room with a fully fitted open plan kitchen and **terrace** access, 2 bedrooms, a bathroom including a walk-in shower, a bidet and a toilet, an additional guest toilet with a bidet, a large fitted **walk-in closet**, and an entrance hall.

Top quality materials and furnishings, green views, **air-conditioning**, high ceilings, **hardwood floors**, tiles, security entry door, built-in storage, French windows, insect nets, **Miele** appliances, washer, dryer, dishwasher, microwave oven, video entry phone, TV, alarm, camera system and night manned security in the building. An on-site underground **garage parking** space is available at CZK 2000/ month + VAT. Service charges are included in the rent. Utilities are billed separately.