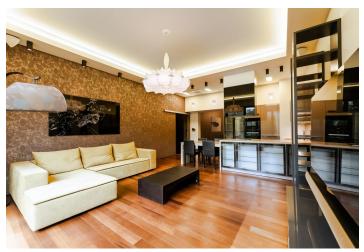

This is a fully air-conditioned 2-bedroom apartment completely furnished and equipped in ARMANI style. Benefiting from a terrace and beautiful green views, the apartment is situated on the first floor of a modernized residence with a lift, security, a landscaped garden and underground parking. The fully renovated Renaissance building includes a cloister used as a lounge and a meeting room. Located in a quiet romantic area in the prestigious Bubeneč neighborhood, right next to the lovely Stromovka Park, a few minutes from the Vltava riverbank, with great sports and relaxation opportunities, and with quick connection to the city center two short bus stops from Hradčanská metro with full amenities in the area.

The interior features a living room with a fully fitted open plan kitchen and **terrace** access, 2 bedrooms, a bathroom including a walk-in shower, a bidet and a toilet, an additional guest toilet with a bidet, a large fitted **walk-in closet**, and an entrance hall.

Top quality materials and furnishings, green views, **air-conditioning**, high ceilings, **hardwood floors**, tiles, security entry door, built-in storage, French windows, insect nets, **Miele** appliances, washer, dryer, dishwasher, microwave oven, video entry phone, TV, alarm, camera system and night manned security in the building. An on-site underground **garage parking** space is available at CZK 2000/ month + VAT. Service charges are included in the rent. Utilities are billed separately.