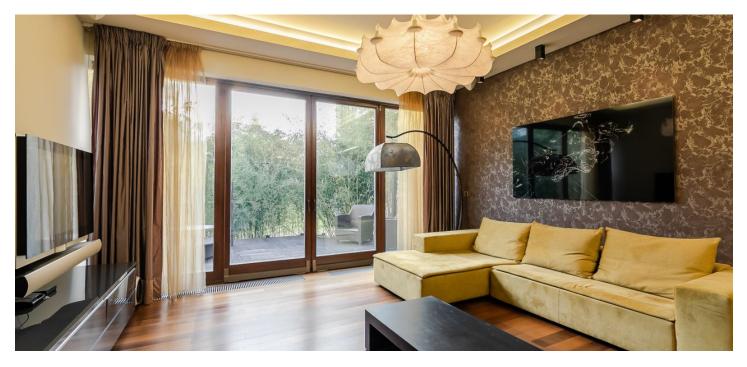

This is a fully air-conditioned 2-bedroom apartment completely furnished and equipped in ARMANI style. Benefiting from a terrace and beautiful green views, the apartment is situated on the first floor of a modernized residence with a lift, security, a landscaped garden and underground parking. The fully renovated Renaissance building includes a cloister used as a lounge and a meeting room. Located in a quiet romantic area in the prestigious Bubeneč neighborhood, right next to the lovely Stromovka Park, a few minutes from the Vltava riverbank, with great sports and relaxation opportunities, and with quick connection to the city center two short bus stops from Hradčanská metro with full amenities in the area.

The interior features a living room with a fully fitted open plan kitchen and **terrace** access, 2 bedrooms, a bathroom including a walk-in shower, a bidet and a toilet, an additional guest toilet with a bidet, a large fitted **walk-in closet**, and an entrance hall.

Top quality materials and furnishings, green views, **air-conditioning**, high ceilings, **hardwood floors**, tiles, security entry door, built-in storage, French windows, insect nets, **Miele** appliances, washer, dryer, dishwasher, microwave oven, video entry phone, TV, alarm, camera system and night manned security in the building. An on-site underground **garage parking** space is available at CZK 2000/ month + VAT. Service charges are included in the rent. Utilities are billed separately.