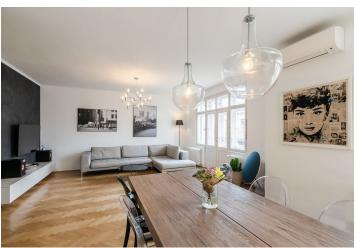

Designed by the renowned OOOOX architectural studio, the airy interior features a spacious living room with a fully fitted open plan kitchen and access to the terrace, a bedroom with built-in wardrobes and a balcony facing the back yard, a shower room with a double sink, a separate toilet, and a large open entrance hall with built-in wardrobes and storage.

Hardwood parquet floors, poured concrete floors in the bathroom and toilet, linoleum floor in the bedroom, central heating, air-conditioning, washing machine, induction cooktop, dishwasher, wine fridge, TV. Service charges, water and heating bills: CZK 4,627/month. Electricity is billed separately. Available from December 1st, 2019.