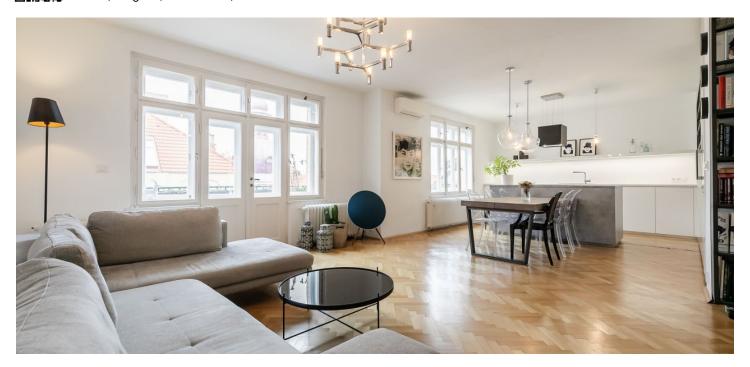

\* Area of the unit according to the Civil Code. The area consists of the sum total area of the entire unit bounded by perimeter walls.

Benefiting from a 25 sq. m. terrace and a 5 sq. m. balcony, this completely refurbished, fully furnished 1-bedroom designer apartment with preserved original features is on the fifth topmost floor of a traditional residential building with an elevator. Centrally located in close vicinity of Karlovo náměstí Square, with multiple tram and metro connections, within walking distance of Wenceslas Square. Full amenities are available within easy reach.

Designed by the renowned OOOOX architectural studio, the airy interior features a spacious living room with a fully fitted open plan kitchen and access to the terrace, a bedroom with built-in wardrobes and a balcony facing the back yard, a shower room with a double sink, a separate toilet, and a large open entrance hall with built-in wardrobes and storage.

Hardwood parquet floors, poured concrete floors in the bathroom and toilet, linoleum floor in the bedroom, central heating, air-conditioning, washing machine, induction cooktop, dishwasher, wine fridge, TV. Service charges, water and heating bills: CZK 4,627/month. Electricity is billed separately. Available from December 1st, 2019.