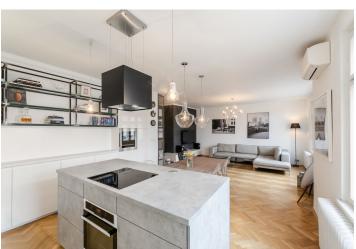

\* Area of the unit according to the Civil Code. The area consists of the sum total area of the entire unit bounded by perimeter walls.

Benefiting from a 25 sq. m. terrace and a 5 sq. m. balcony, this completely refurbished, fully furnished 1-bedroom designer apartment with preserved original features is on the fifth topmost floor of a traditional residential building with an elevator. Centrally located in close vicinity of Karlovo náměstí Square, with multiple tram and metro connections, within walking distance of Wenceslas Square. Full amenities are available within easy reach.

Designed by the renowned OOOOX architectural studio, the airy interior features a spacious living room with a fully fitted open plan kitchen and access to the terrace, a bedroom with built-in wardrobes and a balcony facing the back yard, a shower room with a double sink, a separate toilet, and a large open entrance hall with built-in wardrobes and storage.

Hardwood parquet floors, poured concrete floors in the bathroom and toilet, linoleum floor in the bedroom, central heating, air-conditioning, washing machine, induction cooktop, dishwasher, wine fridge, TV. Service charges, water and heating bills: CZK 4,627/month. Electricity is billed separately. Available from December 1st, 2019.