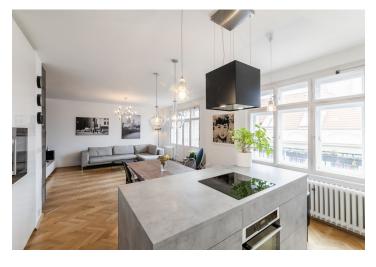

Designed by the renowned OOOOX architectural studio, the airy interior features a spacious living room with a fully fitted open plan kitchen and access to the terrace, a bedroom with built-in wardrobes and a balcony facing the back yard, a shower room with a double sink, a separate toilet, and a large open entrance hall with built-in wardrobes and storage.

Hardwood parquet floors, poured concrete floors in the bathroom and toilet, linoleum floor in the bedroom, central heating, air-conditioning, washing machine, induction cooktop, dishwasher, wine fridge, TV. Service charges, water and heating bills: CZK 4,627/month. Electricity is billed separately. Available from December 1st, 2019.