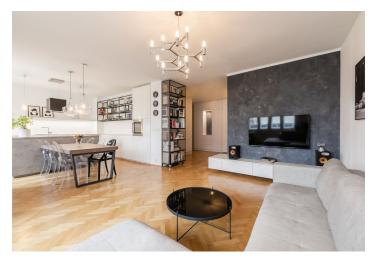

Designed by the renowned OOOOX architectural studio, the airy interior features a spacious living room with a fully fitted open plan kitchen and access to the terrace, a bedroom with built-in wardrobes and a balcony facing the back yard, a shower room with a double sink, a separate toilet, and a large open entrance hall with built-in wardrobes and storage.

Hardwood parquet floors, poured concrete floors in the bathroom and toilet, linoleum floor in the bedroom, central heating, air-conditioning, washing machine, induction cooktop, dishwasher, wine fridge, TV. Service charges, water and heating bills: CZK 4,627/month. Electricity is billed separately. Available from December 1st, 2019.