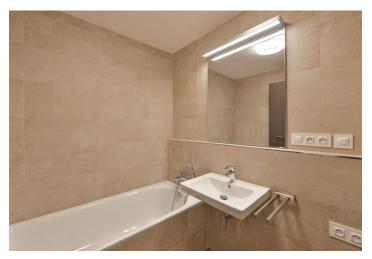

The interior features one bedroom, a living room with a fully fitted open plan kitchen and balcony access, a bathroom with a bathtub, a toilet, and an entrance hall with a built-in wardrobe.

High standard materials and equipment, wooden floors, tiles, exotic wood flooring on the terrace, underfloor heating in the bathroom and toilet, security entry door, dishwasher, induction cooktop, video entry phone, cellar, garden and children's playground nearby. One on-site garage parking space is included. Deposit for service charges, water and heating: CZK 3000/month. Electricity is billed separately.