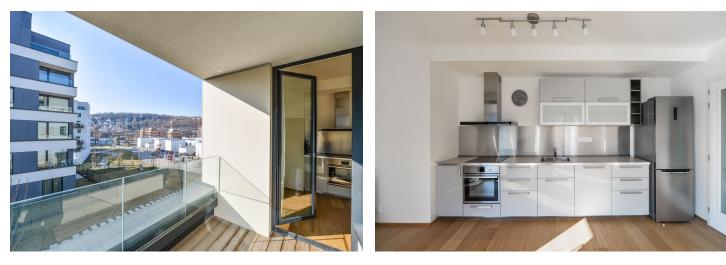

This is a contemporary 1-bedroom apartment in the Waltrovka project. Benefiting from an enclosed balcony, the apartment is situated on the third floor of a new multi purpose residential project with underground parking and a variety of shops, services and restaurants. Located in a quiet green neighborhood with quick access to the city center, just a few minute walk to Jinonice metro station. Convenient to the French and German international schools and the Anděl business district, within easy reach of multiple sports facilities and green parks.

The interior features one bedroom, a living room with a fully fitted open plan kitchen and balcony access, a bathroom with a bathtub, a toilet, and an entrance hall with a built-in wardrobe.

High standard materials and equipment, wooden floors, tiles, exotic wood flooring on the terrace, underfloor heating in the bathroom and toilet, security entry door, dishwasher, induction cooktop, video entry phone, cellar, garden and children's playground nearby. One on-site garage parking space is included. Deposit for service charges, water and heating: CZK 3000/month. Electricity is billed separately.