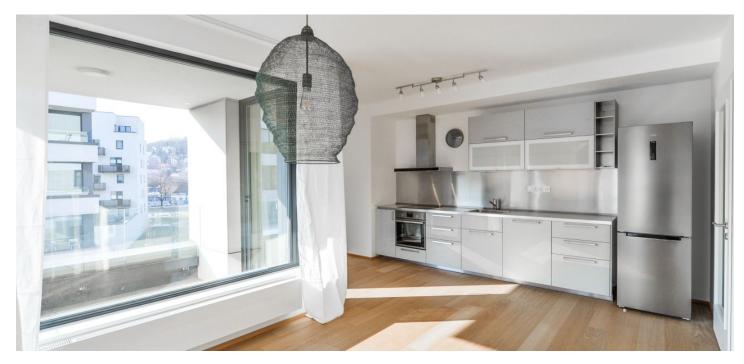

This is a contemporary 1-bedroom apartment in the Waltrovka project. Benefiting from an enclosed balcony, the apartment is situated on the third floor of a new multi purpose residential project with underground parking and a variety of shops, services and restaurants. Located in a quiet green neighborhood with quick access to the city center, just a few minute walk to Jinonice metro station. Convenient to the French and German international schools and the Anděl business district, within easy reach of multiple sports facilities and green parks.

The interior features one bedroom, a living room with a fully fitted open plan kitchen and balcony access, a bathroom with a bathtub, a toilet, and an entrance hall with a built-in wardrobe.

High standard materials and equipment, wooden floors, tiles, exotic wood flooring on the terrace, underfloor heating in the bathroom and toilet, security entry door, dishwasher, induction cooktop, video entry phone, cellar, garden and children's playground nearby. One on-site garage parking space is included. Deposit for service charges, water and heating: CZK 3000/month. Electricity is billed separately.