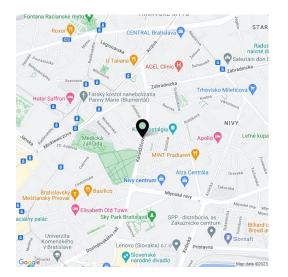

### Location:

The administrative building is located on Karadzicova Street near the center of Bratislava. It is part of the administrative zone. There are several office buildings, including VUB headquarters and CBC II-V. The Mlynské Nivy Bus Station, which covers both international and domestic routes, is located very close to the buildings. The zone is also well covered by public transport services, with easy access to the city center as well as to other boroughs.