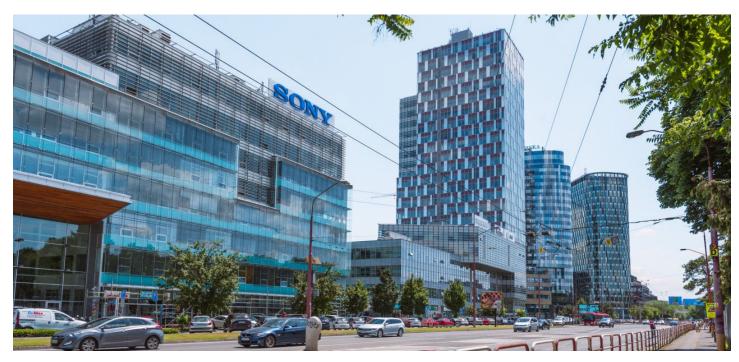

# Office space for rent in a modern office building which consists of one 27 storey and the other 8 storey building. The premises are characterised by a high standard and tailored for each tenant.

There are 640 parking spaces in the underground garages as well as 85 outdoor parking spaces. The building also provides a wide range of retail operations. There are restaurants, cafes, pharmacy, banks and so on.

### Location:

The administrative building is located on Karadzicova Street near the center of Bratislava. It is part of the administrative zone. There are several office buildings, including VUB headquarters and CBC II-V. The Mlynské Nivy Bus Station, which covers both international and domestic routes, is located very close to the buildings. The zone is also well covered by public transport services, with easy access to the city center as well as to other boroughs.