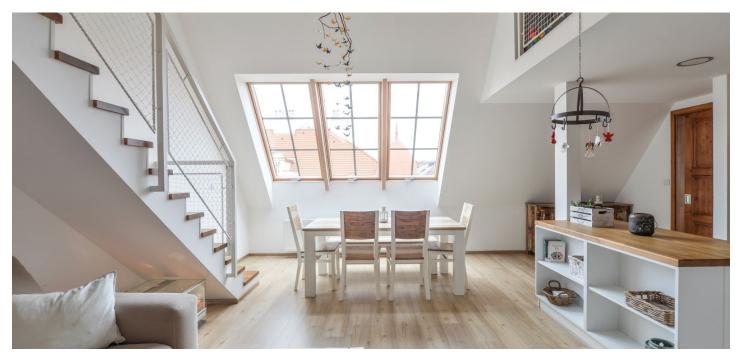

\* Area of the unit according to the Civil Code. The area consists of the sum total area of the entire unit bounded by perimeter walls.

This renovated bright and airy duplex apartment with a Scandinavian-style interior is located on the top floor of a corner Art Nouveau building with an elevator. The building is situated on a side street near Stromovka Park, the Exhibition Grounds, and the Trade Fair Palace.

On the entrance level of the apartment (on the 6th floor) there is an open living area with a dining room and a kitchen, a bedroom, a duplex children's room, a bathroom, a dressing room, a hall, and a closet with a connection for a washing machine and dryer. The gallery upstairs is reserved for a relaxation zone and a study.

The interior was reconstructed 2 years ago. The facilities include **highquality vinyl floating floors** with a cork base, tiles in the hallway, a closet and a bathroom, and custom-made 210 cm high wooden doors. The kitchen is equipped with built-in **AEG** and Electrolux appliances (induction hob, dishwasher, oven, microwave) and a **solid oak worktop.** Heating is by a gas boiler. The unit comes with a **spacious cellar unit.** The building has been completely renovated. Parking for residents is in the blue zone.