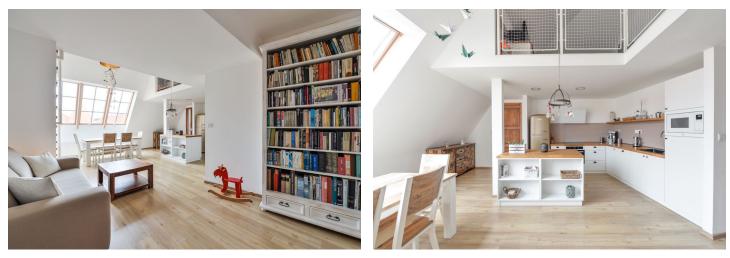

On the entrance level of the apartment (on the 6th floor) there is an open living area with a dining room and a kitchen, a bedroom, a duplex children's room, a bathroom, a dressing room, a hall, and a closet with a connection for a washing machine and dryer. The gallery upstairs is reserved for a relaxation zone and a study.

The interior was reconstructed 2 years ago. The facilities include **highquality vinyl floating floors** with a cork base, tiles in the hallway, a closet and a bathroom, and custom-made 210 cm high wooden doors. The kitchen is equipped with built-in **AEG** and Electrolux appliances (induction hob, dishwasher, oven, microwave) and a **solid oak worktop.** Heating is by a gas boiler. The unit comes with a **spacious cellar unit.** The building has been completely renovated. Parking for residents is in the blue zone.