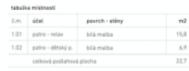

# Apartment Two-bedroom (3+kk)

113 m², Praha 7, Holešovice, Šimáčkova

| č.m. | účel                     | powrch - stiliny | m2    |
|------|--------------------------|------------------|-------|
| 1.01 | vstup                    | bilá malba       | 3,59  |
| 1.02 | Satha                    | bilā malba       | 5,85  |
| 1.03 | koupelna + wc            | keramický obklad | 6,93  |
| 1.04 | komora                   | bilá malba       | 1,46  |
| 1.05 | dětský pokoj             | bilá malba       | 17,16 |
| 1.06 | loànice                  | bilá malba       | 11,67 |
| 1.07 | obývací pokoj            | blá malba        | 44,47 |
|      | celková podlahová plocha |                  |       |