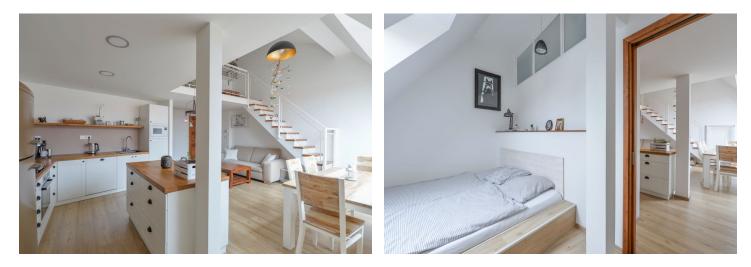

On the entrance level of the apartment (on the 6th floor) there is an open living area with a dining room and a kitchen, a bedroom, a duplex children's room, a bathroom, a dressing room, a hall, and a closet with a connection for a washing machine and dryer. The gallery upstairs is reserved for a relaxation zone and a study.

The interior was reconstructed 2 years ago. The facilities include **highquality vinyl floating floors** with a cork base, tiles in the hallway, a closet and a bathroom, and custom-made 210 cm high wooden doors. The kitchen is equipped with built-in **AEG** and Electrolux appliances (induction hob, dishwasher, oven, microwave) and a **solid oak worktop.** Heating is by a gas boiler. The unit comes with a **spacious cellar unit.** The building has been completely renovated. Parking for residents is in the blue zone.