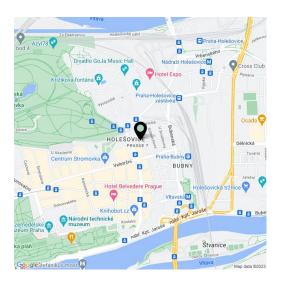

The tree-lined street is away from the main roads. Within walking distance is a kindergarten, elementary, and art school, a sports gym, several cafes and restaurants, a supermarket, and a **newly opened shopping center**. The place also offers cultural activities—it is close to the **National Gallery**, the **Oko art house cinema**, or the Exhibition Grounds. Year-round farmers' markets are held on nearby Řezáčovo Square. Another advantage of the location is also its **easy access to the city center** by tram and metro. The large **Stromovka Park** and the **bike path along the Vitava River** are close-by.