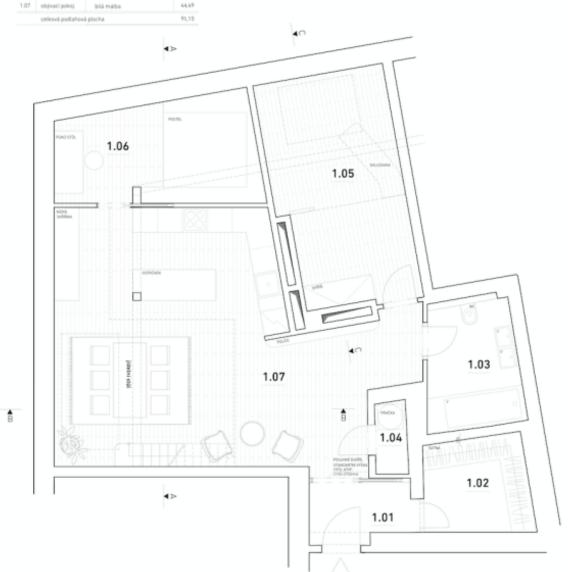

On the entrance level of the apartment (on the 6th floor) there is an open living area with a dining room and a kitchen, a bedroom, a duplex children's room, a bathroom, a dressing room, a hall, and a closet with a connection for a washing machine and dryer. The gallery upstairs is reserved for a relaxation zone and a study.

# Apartment Two-bedroom (3+kk)

113 m², Praha 7, Holešovice, Šimáčkova

| č.m. | účel                     | powrch - stiliny | m2    |
|------|--------------------------|------------------|-------|
| 1.01 | vstup                    | bilá malba       | 3,59  |
| 1.02 | Satha                    | bilā malba       | 5,85  |
| 1.03 | koupelna + wc            | keramický obklad | 6,93  |
| 1.04 | komora                   | bilá malba       | 1,46  |
| 1.05 | dětský pokoj             | bilá malba       | 17,16 |
| 1.06 | loànice                  | bilá malba       | 11,67 |
| 1.07 | obývací pokoj            | blá malba        | 44,47 |
|      | celková podlahová plocha |                  |       |