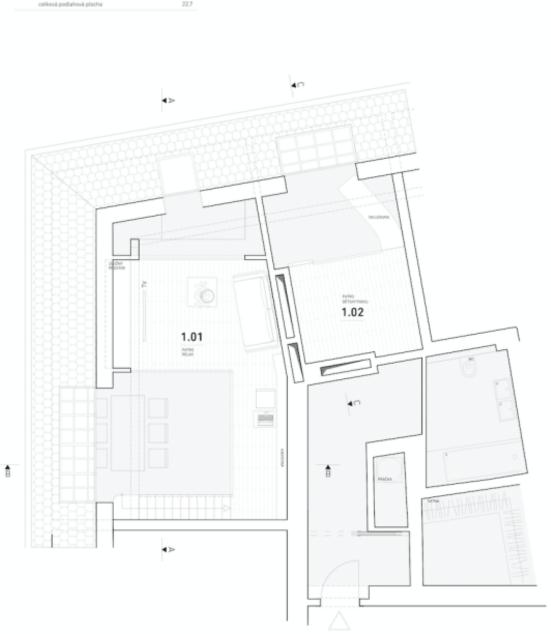

On the entrance level of the apartment (on the 6th floor) there is an open living area with a dining room and a kitchen, a bedroom, a duplex children's room, a bathroom, a dressing room, a hall, and a closet with a connection for a washing machine and dryer. The gallery upstairs is reserved for a relaxation zone and a study.

Interior 113.1 m<sup>2</sup> (according to the owner's declaration the total area is 90.1 m  $^{2}$  + gallery on the 1st floor 23m<sup>2</sup>).

In addition to regular property viewings, we also offer **real time video viewings** via WhatsApp, FaceTime, Messenger, Skype, and other apps.