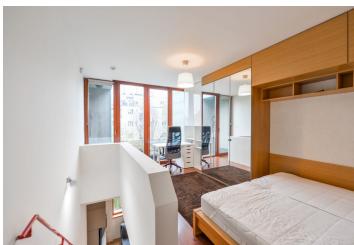

The lower level features a living room with a dining area and a fully fitted open plan kitchen, a storage room, a toilet, and an entrance hall with built-in storage. The upper floor offers an open bedroom with a study area, built-in wardrobes and a **balcony**, plus a bathroom including a bathtub and a toilet. The windows of the apartment are facing west towards the courtyard garden with mature trees.