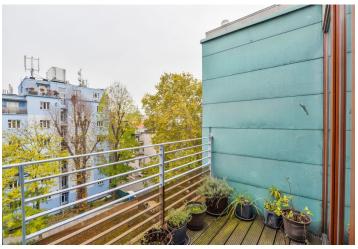

\* Area of the unit according to the Civil Code. The area consists of the sum total area of the entire unit bounded by perimeter walls.

Benefiting from a balcony and green views, this modern furnished 1-bedroom apartment is designed in the style of New York lofts. Situated on the 4th floor in a contemporary residential project with underground parking and a shared courtyard garden, just a two minute walk from Palmovka metro station and tram stops, in a quickly developing location with full amenities within easy reach and with quick access to the city center.

The lower level features a living room with a dining area and a fully fitted open plan kitchen, a storage room, a toilet, and an entrance hall with built-in storage. The upper floor offers an open bedroom with a study area, built-in wardrobes and a **balcony**, plus a bathroom including a bathtub and a toilet. The windows of the apartment are facing west towards the courtyard garden with mature trees.