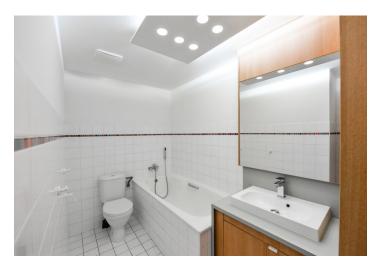

The lower level features a living room with a dining area and a fully fitted open plan kitchen, a storage room, a toilet, and an entrance hall with built-in storage. The upper floor offers an open bedroom with a study area, built-in wardrobes and a **balcony**, plus a bathroom including a bathtub and a toilet. The windows of the apartment are facing west towards the courtyard garden with mature trees.