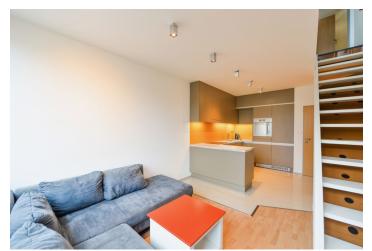

The lower level features a living room with a dining area and a fully fitted open plan kitchen, a storage room, a toilet, and an entrance hall with built-in storage. The upper floor offers an open bedroom with a study area, built-in wardrobes and a **balcony**, plus a bathroom including a bathtub and a toilet. The windows of the apartment are facing west towards the courtyard garden with mature trees.