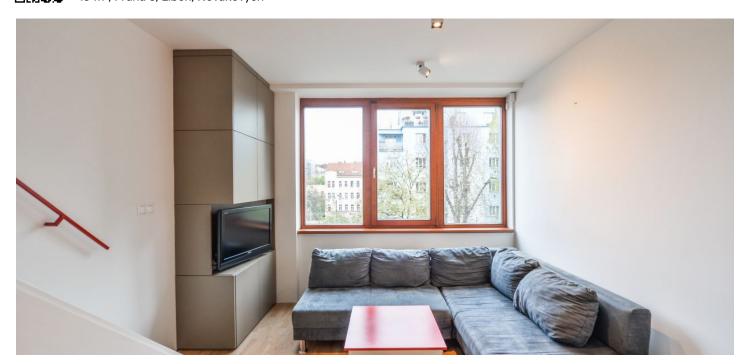

\* Area of the unit according to the Civil Code. The area consists of the sum total area of the entire unit bounded by perimeter walls.

Benefiting from a balcony and green views, this modern furnished 1-bedroom apartment is designed in the style of New York lofts. Situated on the 4th floor in a contemporary residential project with underground parking and a shared courtyard garden, just a two minute walk from Palmovka metro station and tram stops, in a quickly developing location with full amenities within easy reach and with quick access to the city center.

The lower level features a living room with a dining area and a fully fitted open plan kitchen, a storage room, a toilet, and an entrance hall with built-in storage. The upper floor offers an open bedroom with a study area, built-in wardrobes and a **balcony**, plus a bathroom including a bathtub and a toilet. The windows of the apartment are facing west towards the courtyard garden with mature trees.