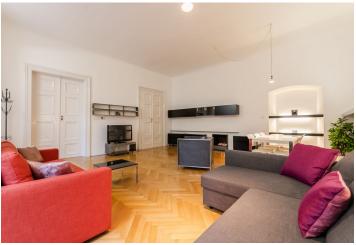

<sup>\*</sup> Size of the unit according to the Housing Act.
The area consists of the sum total of the internal area of every room.

Quiet, courtyard-facing apartment in a unique romantic location with lots of character. This fully refurbished, furnished apartment with historic wooden painted ceiling is on the 1st floor of a UNESCO listed building with original architectural features from the 13th century. Located in the historic center of Prague right behind the Týnský Church, just a minute's walk from Old Town Square and luxurious Pařížská Street, within walking distance of numerous cultural and historical sights and the Staroměstská and Náměstí Republiky metro stations.

The airy interior includes a fully fitted walk-through kitchen with a **painted ceiling**, a spacious living room with a gas **fireplace**, a bedroom with built-in wardrobes, a shower bathroom with a toilet, a **walk-in closet**, and an entrance hall. Tenants are welcome to use the courtyard terrace in the building as well as the **shared garden** in the back yard.

Preserved original details, **garden views**, high ceilings, large windows, **hardwood parquet floors**, poured concrete floors in the kitchen and bathroom, stone window sills, blinds, gas boiler, washing machine, dishwasher, kitchenware, TV, satellite reception.