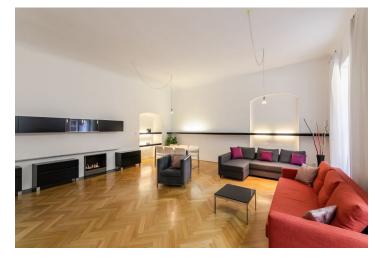

The airy interior includes a fully fitted walk-through kitchen with a **painted ceiling**, a spacious living room with a gas **fireplace**, a bedroom with built-in wardrobes, a shower bathroom with a toilet, a **walk-in closet**, and an entrance hall. Tenants are welcome to use the courtyard terrace in the building as well as the **shared garden** in the back yard.

Preserved original details, **garden views**, high ceilings, large windows, **hardwood parquet floors**, poured concrete floors in the kitchen and bathroom, stone window sills, blinds, gas boiler, washing machine, dishwasher, kitchenware, TV, satellite reception.