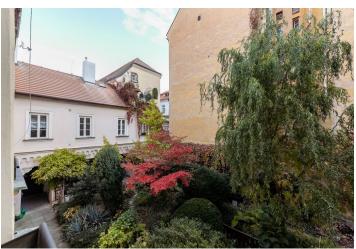

The airy interior includes a fully fitted walk-through kitchen with a **painted ceiling**, a spacious living room with a gas **fireplace**, a bedroom with built-in wardrobes, a shower bathroom with a toilet, a **walk-in closet**, and an entrance hall. Tenants are welcome to use the courtyard terrace in the building as well as the **shared garden** in the back yard.

Preserved original details, **garden views**, high ceilings, large windows, **hardwood parquet floors**, poured concrete floors in the kitchen and bathroom, stone window sills, blinds, gas boiler, washing machine, dishwasher, kitchenware, TV, satellite reception.