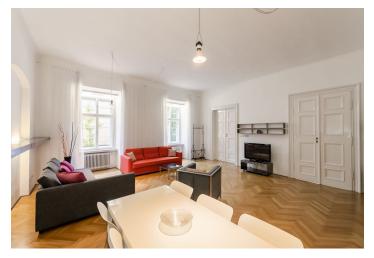

<sup>\*</sup> Size of the unit according to the Housing Act.
The area consists of the sum total of the internal area of every room.

Quiet, courtyard-facing apartment in a unique romantic location with lots of character. This fully refurbished, furnished apartment with historic wooden painted ceiling is on the 1st floor of a UNESCO listed building with original architectural features from the 13th century. Located in the historic center of Prague right behind the Týnský Church, just a minute's walk from Old Town Square and luxurious Pařížská Street, within walking distance of numerous cultural and historical sights and the Staroměstská and Náměstí Republiky metro stations.

The airy interior includes a fully fitted walk-through kitchen with a **painted ceiling**, a spacious living room with a gas **fireplace**, a bedroom with built-in wardrobes, a shower bathroom with a toilet, a **walk-in closet**, and an entrance hall. Tenants are welcome to use the courtyard terrace in the building as well as the **shared garden** in the back yard.

Preserved original details, **garden views**, high ceilings, large windows, **hardwood parquet floors**, poured concrete floors in the kitchen and bathroom, stone window sills, blinds, gas boiler, washing machine, dishwasher, kitchenware, TV, satellite reception.