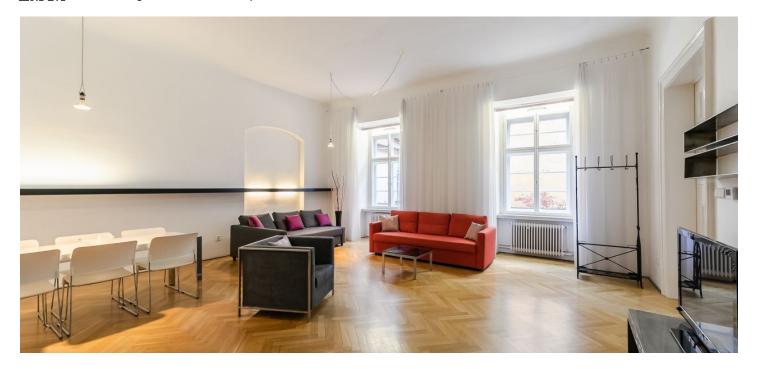

<sup>\*</sup> Size of the unit according to the Housing Act.
The area consists of the sum total of the internal area of every room.

Quiet, courtyard-facing apartment in a unique romantic location with lots of character. This fully refurbished, furnished apartment with historic wooden painted ceiling is on the 1st floor of a UNESCO listed building with original architectural features from the 13th century. Located in the historic center of Prague right behind the Týnský Church, just a minute's walk from Old Town Square and luxurious Pařížská Street, within walking distance of numerous cultural and historical sights and the Staroměstská and Náměstí Republiky metro stations.

The airy interior includes a fully fitted walk-through kitchen with a **painted ceiling**, a spacious living room with a gas **fireplace**, a bedroom with built-in wardrobes, a shower bathroom with a toilet, a **walk-in closet**, and an entrance hall. Tenants are welcome to use the courtyard terrace in the building as well as the **shared garden** in the back yard.

Preserved original details, **garden views**, high ceilings, large windows, **hardwood parquet floors**, poured concrete floors in the kitchen and bathroom, stone window sills, blinds, gas boiler, washing machine, dishwasher, kitchenware, TV, satellite reception.