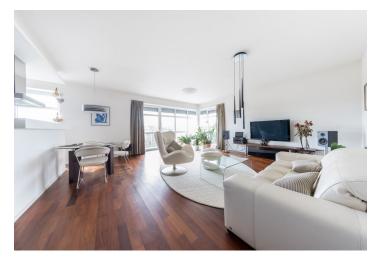

\* Area of the unit according to the Civil Code. The area consists of the sum total area of the entire unit bounded by perimeter walls.

This spacious and bright, completely furnished 2-3-bedroom 2-bathroom flat with 3 balconies and plenty of storage space is on the third floor of a four-story apartment building from 2009. Located in a residential neighborhood with great amenities, a lot of greenery and a nearby playground, two minutes away from a bus and a tram stop and the VIVO Hostivař shopping mall with a movie theater. Connection to the city center is also possible by train from the Prague - Hostivař railway station. Not far from the apartment you can find the popular Toulcův dvůr (Toulcův Courtyard) with a small ZOO.

The focal point of the apartment is a hexagonal central hall from which you can enter all rooms, a bathroom and two walk-in closets. A wide glass sliding door opens onto a 45-meter living room, complete with a fully integrated kitchen and a corner balcony overlooking the Hostivař Forest Park. The living room adjoins the children's bedroom with another balcony. There is a bathroom with a bathtub, a separate toilet, and a study (or a guest bedroom). The last door opens to a fitted walk-in closet, which leads to a bedroom with an en-suite bathroom with a walk-in shower and another corner balcony overlooking the park.

Top quality equipment and furnishings, **Natuzzi** furniture, **IPE wood** floors, hidden door frames and made to measure furniture, **STARON** artificial stone kitchen counter, Siemens appliances, **Vibia** lighting fixtures, exterior blinds, central heating, lift. One **garage parking** space is included. Service charges, water and heating bills: approx. CZK 5000/month. Electricity will be transferred to the tenant.