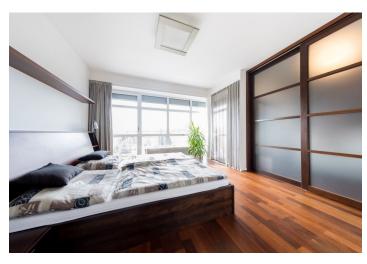

The focal point of the apartment is a hexagonal central hall from which you can enter all rooms, a bathroom and two walk-in closets. A wide glass sliding door opens onto a 45-meter living room, complete with a fully integrated kitchen and a corner balcony overlooking the Hostivař Forest Park. The living room adjoins the children's bedroom with another balcony. There is a bathroom with a bathtub, a separate toilet, and a study (or a guest bedroom). The last door opens to a fitted walk-in closet, which leads to a bedroom with an en-suite bathroom with a walk-in shower and another corner balcony overlooking the park.

Top quality equipment and furnishings, **Natuzzi** furniture, **IPE wood** floors, hidden door frames and made to measure furniture, **STARON** artificial stone kitchen counter, Siemens appliances, **Vibia** lighting fixtures, exterior blinds, central heating, lift. One **garage parking** space is included. Service charges, water and heating bills: approx. CZK 5000/month. Electricity will be transferred to the tenant.