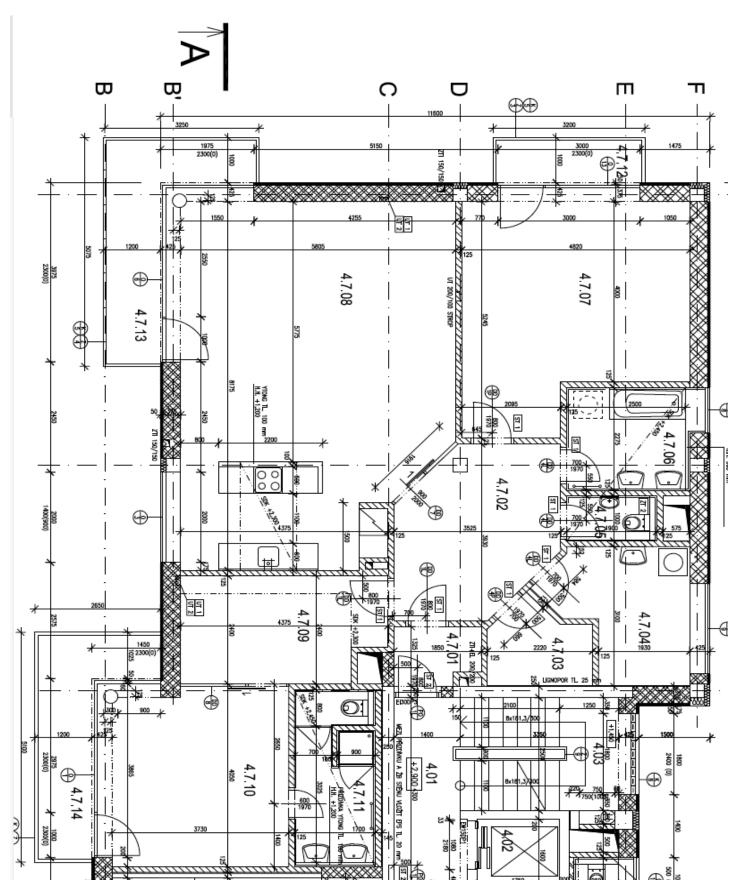

The focal point of the apartment is a hexagonal central hall from which you can enter all rooms, a bathroom and two walk-in closets. A wide glass sliding door opens onto a 45-meter living room, complete with a fully integrated kitchen and a corner balcony overlooking the Hostivař Forest Park. The living room adjoins the children's bedroom with another balcony. There is a bathroom with a bathtub, a separate toilet, and a study (or a guest bedroom). The last door opens to a fitted walk-in closet, which leads to a bedroom with an en-suite bathroom with a walk-in shower and another corner balcony overlooking the park.