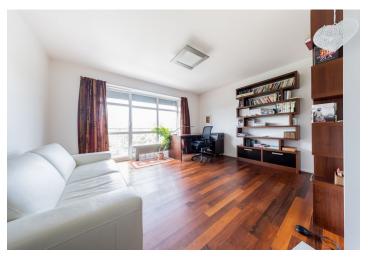

\* Area of the unit according to the Civil Code. The area consists of the sum total area of the entire unit bounded by perimeter walls.

This spacious and bright, completely furnished 2-3-bedroom 2-bathroom flat with 3 balconies and plenty of storage space is on the third floor of a four-story apartment building from 2009. Located in a residential neighborhood with great amenities, a lot of greenery and a nearby playground, two minutes away from a bus and a tram stop and the VIVO Hostivař shopping mall with a movie theater. Connection to the city center is also possible by train from the Prague - Hostivař railway station. Not far from the apartment you can find the popular Toulcův dvůr (Toulcův Courtyard) with a small ZOO.

The focal point of the apartment is a hexagonal central hall from which you can enter all rooms, a bathroom and two walk-in closets. A wide glass sliding door opens onto a 45-meter living room, complete with a fully integrated kitchen and a corner balcony overlooking the Hostivař Forest Park. The living room adjoins the children's bedroom with another balcony. There is a bathroom with a bathtub, a separate toilet, and a study (or a guest bedroom). The last door opens to a fitted walk-in closet, which leads to a bedroom with an en-suite bathroom with a walk-in shower and another corner balcony overlooking the park.

Top quality equipment and furnishings, **Natuzzi** furniture, **IPE wood** floors, hidden door frames and made to measure furniture, **STARON** artificial stone kitchen counter, Siemens appliances, **Vibia** lighting fixtures, exterior blinds, central heating, lift. One **garage parking** space is included. Service charges, water and heating bills: approx. CZK 5000/month. Electricity will be transferred to the tenant.