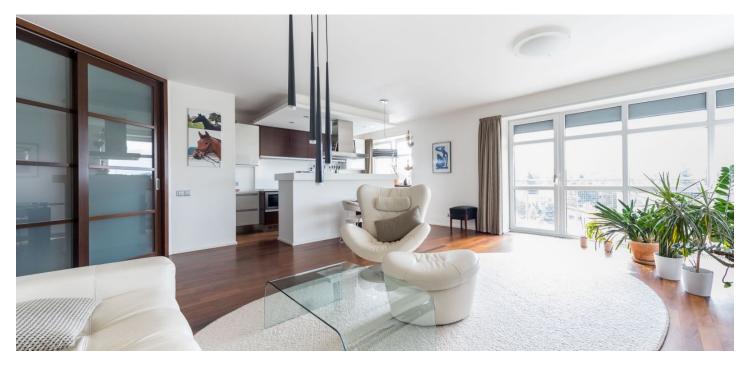

\* Area of the unit according to the Civil Code. The area consists of the sum total area of the entire unit bounded by perimeter walls.

This spacious and bright, completely furnished 2-3-bedroom 2-bathroom flat with 3 balconies and plenty of storage space is on the third floor of a four-story apartment building from 2009. Located in a residential neighborhood with great amenities, a lot of greenery and a nearby playground, two minutes away from a bus and a tram stop and the VIVO Hostivař shopping mall with a movie theater. Connection to the city center is also possible by train from the Prague - Hostivař railway station. Not far from the apartment you can find the popular Toulcův dvůr (Toulcův Courtyard) with a small ZOO.

The focal point of the apartment is a hexagonal central hall from which you can enter all rooms, a bathroom and two walk-in closets. A wide glass sliding door opens onto a 45-meter living room, complete with a fully integrated kitchen and a corner balcony overlooking the Hostivař Forest Park. The living room adjoins the children's bedroom with another balcony. There is a bathroom with a bathtub, a separate toilet, and a study (or a guest bedroom). The last door opens to a fitted walk-in closet, which leads to a bedroom with an en-suite bathroom with a walk-in shower and another corner balcony overlooking the park.

Top quality equipment and furnishings, **Natuzzi** furniture, **IPE wood** floors, hidden door frames and made to measure furniture, **STARON** artificial stone kitchen counter, Siemens appliances, **Vibia** lighting fixtures, exterior blinds, central heating, lift. One **garage parking** space is included. Service charges, water and heating bills: approx. CZK 5000/month. Electricity will be transferred to the tenant.