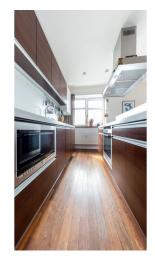

The focal point of the apartment is a hexagonal central hall from which you can enter all rooms, a bathroom and two walk-in closets. A wide glass sliding door opens onto a 45-meter living room, complete with a fully integrated kitchen and a corner balcony overlooking the Hostivař Forest Park. The living room adjoins the children's bedroom with another balcony. There is a bathroom with a bathtub, a separate toilet, and a study (or a guest bedroom). The last door opens to a fitted walk-in closet, which leads to a bedroom with an en-suite bathroom with a walk-in shower and another corner balcony overlooking the park.

Top quality equipment and furnishings, **Natuzzi** furniture, **IPE wood** floors, hidden door frames and made to measure furniture, **STARON** artificial stone kitchen counter, Siemens appliances, **Vibia** lighting fixtures, exterior blinds, central heating, lift. One **garage parking** space is included. Service charges, water and heating bills: approx. CZK 5000/month. Electricity will be transferred to the tenant.