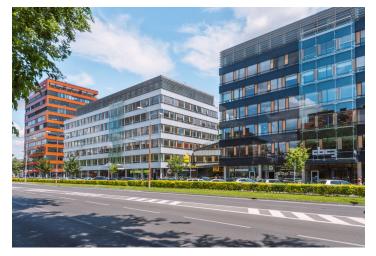

### € 12.25 - 13.25 / m<sup>2</sup> | CZK 307 - 332 / m<sup>2</sup>

Office space for rent in a modern office building that is part of an administrative complex combines a pleasant, efficient and sustainable working environment with state-of-the-art technologies.

The building offers maximum comfort and variability and its standard is A building.

The ground plan of the building is designed with a core in the middle of the building, which eliminates spaces without direct daylight to a minimum and allows high flexibility and variability of the interior. Within the standard you will find everything A standard requires. The building also provides a wide range of retail operations. There are restaurants, cafes, pharmacy, banks and other amenities.