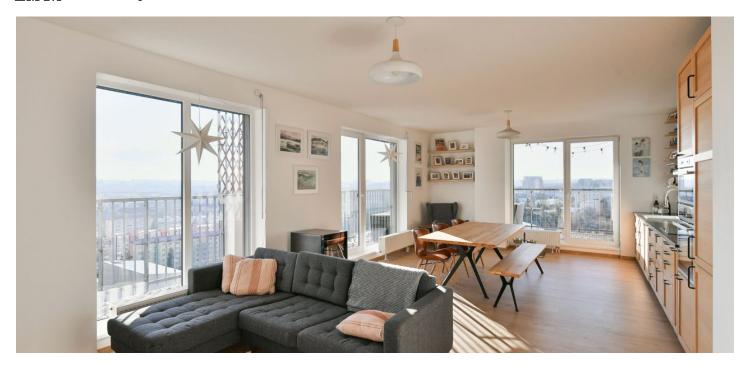

\* Area of the unit according to the Civil Code. The area consists of the sum total area of the entire unit bounded by perimeter walls.

Boasting 2 wraparound terraces (total of 60 m²) and farreaching unobstructed panoramic views, this semi-furnished air-conditioned 2-bedroom apartment is situated on the 13th floor of a residential project with a 24/7 reception and security, camera system, elevator, and underground parking. Located in a green residential neighborhood within quick reach of the Malešický Park and Forest, with complete amenities in the immediate vicinity incl. a supermarket, a 24/7 pharmacy, a fitness center, restaurants, and more. The nearby bus stop provides connections to the Želivského metro station, and the Malešický mikropivovar (Microbrewery Malešice) and the Hector sports center with a wide range of activities are within easy reach.

The interior features a spacious living room with a dining area and fully fitted open plan kitchen, two bedrooms, a bathroom including a bathtub and a toilet, and a large entrance hall with built-in wardrobes and storage. All main rooms have access to the **terrace**.

Laminate floors, tiles, French windows, security entry door, central heating, exterior blinds, washing machine, dishwasher, microwave oven. A large **garage parking** space is available at CZK 1,500/month. The apartment can be rented unfurnished.