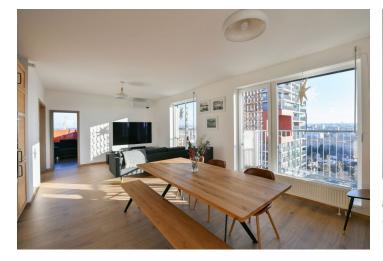

\* Area of the unit according to the Civil Code. The area consists of the sum total area of the entire unit bounded by perimeter walls.

Boasting 2 wraparound terraces (total of 60 m²) and farreaching unobstructed panoramic views, this semi-furnished air-conditioned 2-bedroom apartment is situated on the 13th floor of a residential project with a 24/7 reception and security, camera system, elevator, and underground parking. Located in a green residential neighborhood within quick reach of the Malešický Park and Forest, with complete amenities in the immediate vicinity incl. a supermarket, a 24/7 pharmacy, a fitness center, restaurants, and more. The nearby bus stop provides connections to the Želivského metro station, and the Malešický mikropivovar (Microbrewery Malešice) and the Hector sports center with a wide range of activities are within easy reach.

The interior features a spacious living room with a dining area and fully fitted open plan kitchen, two bedrooms, a bathroom including a bathtub and a toilet, and a large entrance hall with built-in wardrobes and storage. All main rooms have access to the **terrace**.