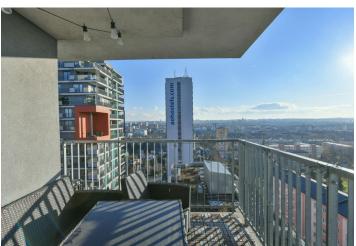

\* Area of the unit according to the Civil Code. The area consists of the sum total area of the entire unit bounded by perimeter walls.

Boasting 2 wraparound terraces (total of 60 m²) and farreaching unobstructed panoramic views, this semi-furnished air-conditioned 2-bedroom apartment is situated on the 13th floor of a residential project with a 24/7 reception and security, camera system, elevator, and underground parking. Located in a green residential neighborhood within quick reach of the Malešický Park and Forest, with complete amenities in the immediate vicinity incl. a supermarket, a 24/7 pharmacy, a fitness center, restaurants, and more. The nearby bus stop provides connections to the Želivského metro station, and the Malešický mikropivovar (Microbrewery Malešice) and the Hector sports center with a wide range of activities are within easy reach.

The interior features a spacious living room with a dining area and fully fitted open plan kitchen, two bedrooms, a bathroom including a bathtub and a toilet, and a large entrance hall with built-in wardrobes and storage. All main rooms have access to the **terrace**.