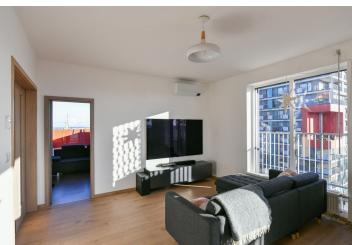

The interior features a spacious living room with a dining area and fully fitted open plan kitchen, two bedrooms, a bathroom including a bathtub and a toilet, and a large entrance hall with built-in wardrobes and storage. All main rooms have access to the **terrace**.

Laminate floors, tiles, French windows, security entry door, central heating, exterior blinds, washing machine, dishwasher, microwave oven. A large **garage parking** space is available at CZK 1,500/month. The apartment can be rented unfurnished.