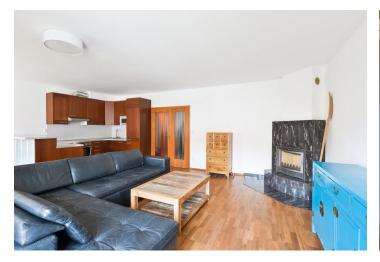

The lower level features a spacious living room with a fireplace, a dining area, a fully fitted open plan kitchen and access to an enclosed balcony. There is a toilet with a bidet, and an entrance hall. The fully air-conditioned upper floor includes a hall with access to the second enclosed balcony, three bedrooms - one with a balcony, and two bathrooms (walk-in shower / bathtub, toilet).