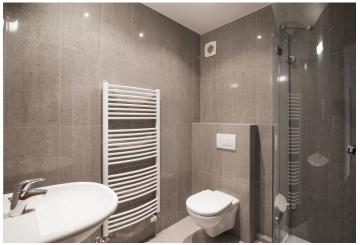

The lower level features a spacious living room with a fireplace, a dining area, a fully fitted open plan kitchen and access to an enclosed balcony. There is a toilet with a bidet, and an entrance hall. The fully air-conditioned upper floor includes a hall with access to the second enclosed balcony, three bedrooms - one with a balcony, and two bathrooms (walk-in shower / bathtub, toilet).

Green views, renovated hardwood floors, tiles, wooden staircase, security entry door, central heating, blinds, dishwasher, microwave oven, garden furniture, satellite dish. One garage parking space is included. Common building charges are included in the rent. Deposit for consumption of water and electricity CZK 4000/month. Available from January 2022.