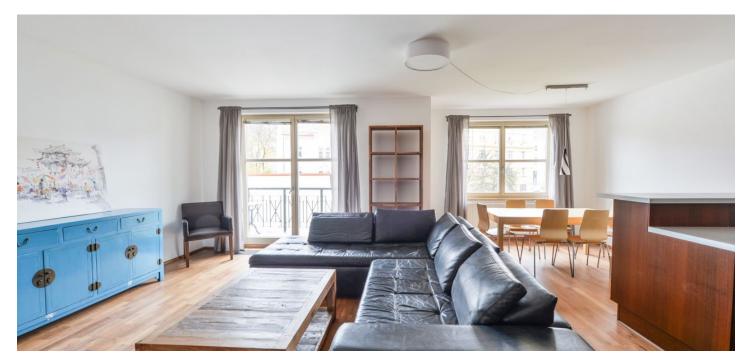

\* Area of the unit according to the Civil Code. The area consists of the sum total area of the entire unit bounded by perimeter walls.

Benefiting from 2 enclosed balconies, a balcony and green views, this is a quiet, semi furnished 3-bedroom 2-bathroom split-level attic apartment. Situated on the fourth floor of a well kept renovated residential building with a lift and underground parking. Located within walking distance of the Prague Castle and Kajetánka and Ladronka Parks, in a sought after residential area with excellent amenities and easy access to metro, the city center and Václav Havel Airport.

The lower level features a spacious living room with a fireplace, a dining area, a fully fitted open plan kitchen and access to an enclosed balcony. There is a toilet with a bidet, and an entrance hall. The fully air-conditioned upper floor includes a hall with access to the second enclosed balcony, three bedrooms - one with a balcony, and two bathrooms (walk-in shower / bathtub, toilet).