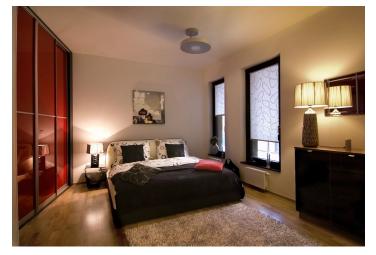

Apartment on the 2nd floor of building A, the highest of the three buildings of a new residential development. The project is urbanistically connected to the commercial BB Centrum through a newly created park. The apartment offers bright living room with generous terrace, dining area and kitchen corner (preparation), 2 bedrooms, bathroom, guest toilet and utility room. The apartment features security entrance door Lignis with stainless steel fittings. Wooden floors come either in Ash or Oak. Furnishing standards offer two variants – classic and modern. Bathroom fittings by Laufen and Grohe, tiling by La Faenza / Imola Ceramica. The residence with 24hour reception offers modern lifestyle in an area with full range of amenities. Interior 79.4 m², terrace 8.7 m², cellar 5.6 m² and garage parking for one car included (price including the VAT). The photos come from show apartment.