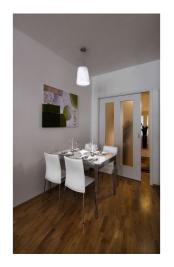

Apartment on the 2nd floor of building A, the highest of the three buildings of a new residential development. The project is urbanistically connected to the commercial BB Centrum through a newly created park. The apartment offers bright living room with generous terrace, dining area and kitchen corner (preparation), 2 bedrooms, bathroom, guest toilet and utility room. The apartment features security entrance door Lignis with stainless steel fittings. Wooden floors come either in Ash or Oak. Furnishing standards offer two variants – classic and modern. Bathroom fittings by Laufen and Grohe, tiling by La Faenza / Imola Ceramica. The residence with 24hour reception offers modern lifestyle in an area with full range of amenities. Interior 79.4 m², terrace 8.7 m², cellar 5.6 m² and garage parking for one car included (price including the VAT). The photos come from show apartment.