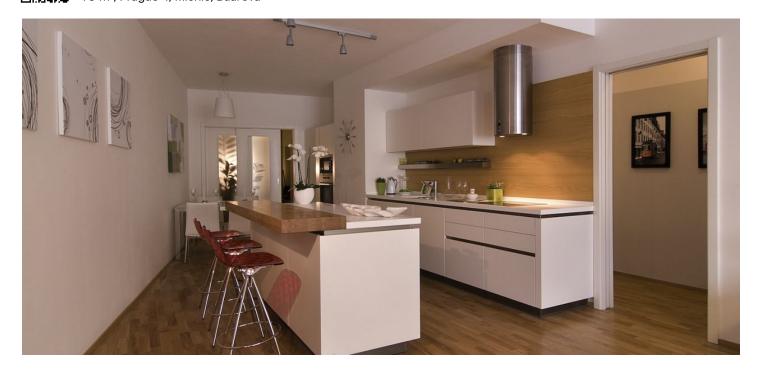

Apartment on the 2nd floor of building A, the highest of the three buildings of a new residential development. The project is urbanistically connected to the commercial BB Centrum through a newly created park. The apartment offers bright living room with generous terrace, dining area and kitchen corner (preparation), 2 bedrooms, bathroom, guest toilet and utility room. The apartment features security entrance door Lignis with stainless steel fittings. Wooden floors come either in Ash or Oak. Furnishing standards offer two variants – classic and modern. Bathroom fittings by Laufen and Grohe, tiling by La Faenza / Imola Ceramica. The residence with 24hour reception offers modern lifestyle in an area with full range of amenities. Interior 79.4 m², terrace 8.7 m², cellar 5.6 m² and garage parking for one car included (price including the VAT). The photos come from show apartment.