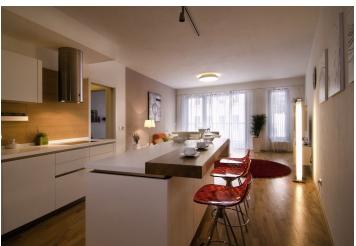

Apartment on the 2nd floor of building A, the highest of the three buildings of a new residential development. The project is urbanistically connected to the commercial BB Centrum through a newly created park. The apartment offers bright living room with generous terrace, dining area and kitchen corner (preparation), 2 bedrooms, bathroom, guest toilet and utility room. The apartment features security entrance door Lignis with stainless steel fittings. Wooden floors come either in Ash or Oak. Furnishing standards offer two variants – classic and modern. Bathroom fittings by Laufen and Grohe, tiling by La Faenza / Imola Ceramica. The residence with 24hour reception offers modern lifestyle in an area with full range of amenities. Interior 79.4 m², terrace 8.7 m², cellar 5.6 m² and garage parking for one car included (price including the VAT). The photos come from show apartment.