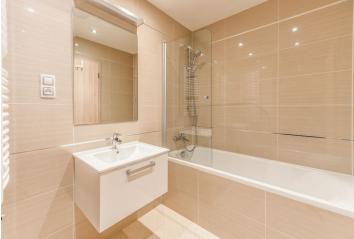

The interior features a corner living room with a fully fitted open plan kitchen and a dining area, two separate bedrooms, a bathroom (bathtub with a shower screen), a separate toilet, a storage room, and an entrance hall. The tenants can also use a huge **shared terrace** on the fifth floor of the building.