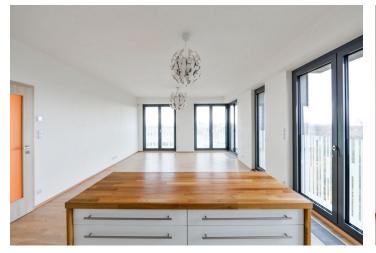

The interior features a corner living room with a fully fitted open plan kitchen and a dining area, two separate bedrooms, a bathroom (bathtub with a shower screen), a separate toilet, a storage room, and an entrance hall. The tenants can also use a huge **shared terrace** on the fifth floor of the building.

Hardwood floors, tiles, security entry door, French windows, triple-glazed windows, central heating, dishwasher, induction cooktop, microwave oven, video entry phone, alarm system, **cellar**, pram storage, chip entry to the building. A large lockable underground **garage** is included.