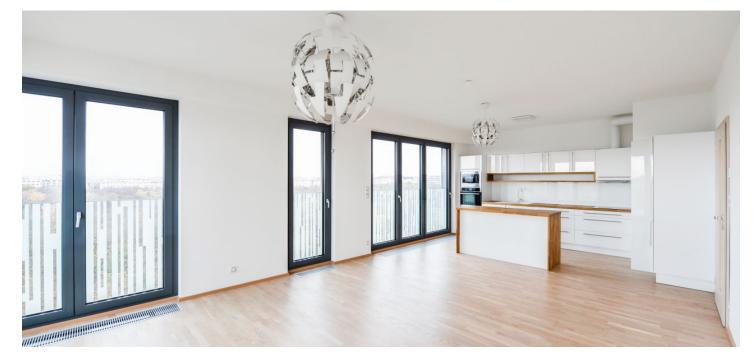

Boasting beautiful panoramic views of Prague and the surrounding greenery, this 2-bedroom apartment is situated on the 14th floor of the modern Garden Towers residential project with a reception, a landscaped courtyard, and underground parking. Located in close vicinity of Parukářka Park, in an area with full amenities within easy reach (Flora shopping mall, Olšanská clinic, post office, sports facilities) and quick access to the city center (multiple tram lines, Želivského and Flora metro stations).

The interior features a corner living room with a fully fitted open plan kitchen and a dining area, two separate bedrooms, a bathroom (bathtub with a shower screen), a separate toilet, a storage room, and an entrance hall. The tenants can also use a huge **shared terrace** on the fifth floor of the building.

Hardwood floors, tiles, security entry door, French windows, triple-glazed windows, central heating, dishwasher, induction cooktop, microwave oven, video entry phone, alarm system, **cellar**, pram storage, chip entry to the building. A large lockable underground **garage** is included.