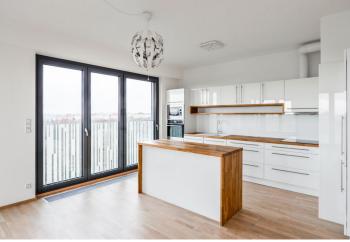

The interior features a corner living room with a fully fitted open plan kitchen and a dining area, two separate bedrooms, a bathroom (bathtub with a shower screen), a separate toilet, a storage room, and an entrance hall. The tenants can also use a huge **shared terrace** on the fifth floor of the building.

Hardwood floors, tiles, security entry door, French windows, triple-glazed windows, central heating, dishwasher, induction cooktop, microwave oven, video entry phone, alarm system, **cellar**, pram storage, chip entry to the building. A large lockable underground **garage** is included.