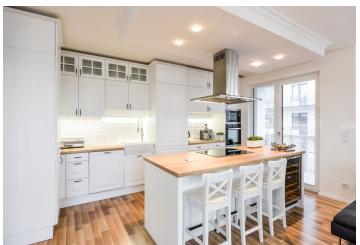

The interior features a living room with a fully fitted open plan kitchen with a dining area and access to the **terrace** and **enclosed balcony**, a master bedroom with a **balcony**, a fitted **walk-in closet** and an en-suite bathroom (walk-in shower, toilet), two bedrooms with terrace access, a family bathroom (bathtub, toilet), and an entrance hall with built-in wardrobes and storage.

Laminated floors, tiles, security entry door, central heating, blinds, washer, dryer, dishwasher, induction cooktop, microwave oven, two TVs, chip entry. Two **garage parking** spaces are included. Service charges, water and heating bills: approx. CZK 7000/month. Electricity is billed separately. Available from mid January 2022.