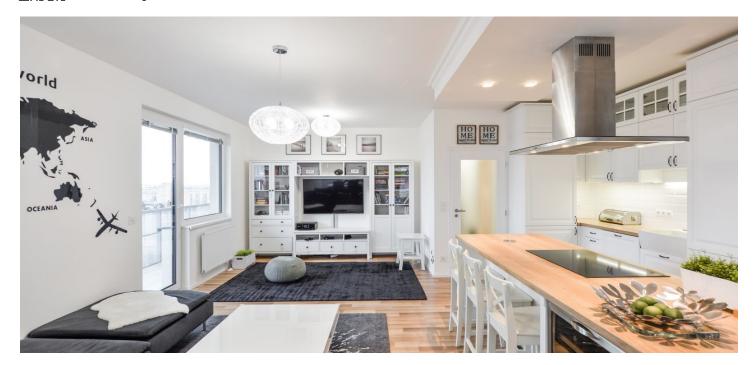

<sup>\*</sup> Area of the unit according to the Civil Code. The area consists of the sum total area of the entire unit bounded by perimeter walls.

Benefiting from a terrace, an enclosed balcony and a balcony, this is a fully furnished 3-bedroom 2-bathroom apartment. Set on the 7th floor of the newly built Tulipa Třebešín residential project, a few steps from Jiřího Karena Park and near the Malešický Park and Forest. Situated on the edge of a quiet and green residential area on the Strašnice and Vinohrady neighborhoods divide, in a location with full amenities within easy reach and bus connections to the city center, about a 10 minute walk to Želivského metro station.

The interior features a living room with a fully fitted open plan kitchen with a dining area and access to the **terrace** and **enclosed balcony**, a master bedroom with a **balcony**, a fitted **walk-in closet** and an en-suite bathroom (walk-in shower, toilet), two bedrooms with terrace access, a family bathroom (bathtub, toilet), and an entrance hall with built-in wardrobes and storage.

Laminated floors, tiles, security entry door, central heating, blinds, washer, dryer, dishwasher, induction cooktop, microwave oven, two TVs, chip entry. Two **garage parking** spaces are included. Service charges, water and heating bills: approx. CZK 7000/month. Electricity is billed separately. Available from mid January 2022.