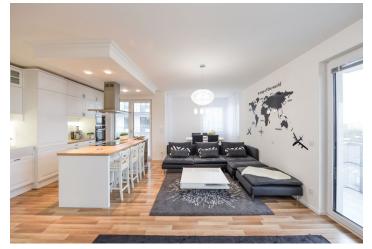

<sup>\*</sup> Area of the unit according to the Civil Code. The area consists of the sum total area of the entire unit bounded by perimeter walls.

Benefiting from a terrace, an enclosed balcony and a balcony, this is a fully furnished 3-bedroom 2-bathroom apartment. Set on the 7th floor of the newly built Tulipa Třebešín residential project, a few steps from Jiřího Karena Park and near the Malešický Park and Forest. Situated on the edge of a quiet and green residential area on the Strašnice and Vinohrady neighborhoods divide, in a location with full amenities within easy reach and bus connections to the city center, about a 10 minute walk to Želivského metro station.

The interior features a living room with a fully fitted open plan kitchen with a dining area and access to the **terrace** and **enclosed balcony**, a master bedroom with a **balcony**, a fitted **walk-in closet** and an en-suite bathroom (walk-in shower, toilet), two bedrooms with terrace access, a family bathroom (bathtub, toilet), and an entrance hall with built-in wardrobes and storage.