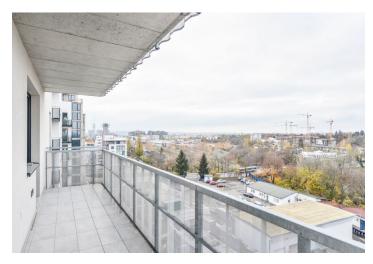

## **Apartment Three-bedroom (4+kk)**

Rented

109 m², Prague 3, Strašnice, Zvěřinova

| Total area       | 129 m²                     |
|------------------|----------------------------|
| Floor area*      | 109 m²                     |
| Balcony          | 8 m²                       |
| Terrace          | 12 m²                      |
| Parking          | Two garage parking spaces. |
| Garage           | Yes                        |
| Cellar           | -                          |
| PENB             | В                          |
| Reference number | 34114                      |
| Available from   | Immediately                |

<sup>\*</sup> Area of the unit according to the Civil Code. The area consists of the sum total area of the entire unit bounded by perimeter walls.

Benefiting from a terrace, an enclosed balcony and a balcony, this is a fully furnished 3-bedroom 2-bathroom apartment. Set on the 7th floor of the newly built Tulipa Třebešín residential project, a few steps from Jiřího Karena Park and near the Malešický Park and Forest. Situated on the edge of a quiet and green residential area on the Strašnice and Vinohrady neighborhoods divide, in a location with full amenities within easy reach and bus connections to the city center, about a 10 minute walk to Želivského metro station.