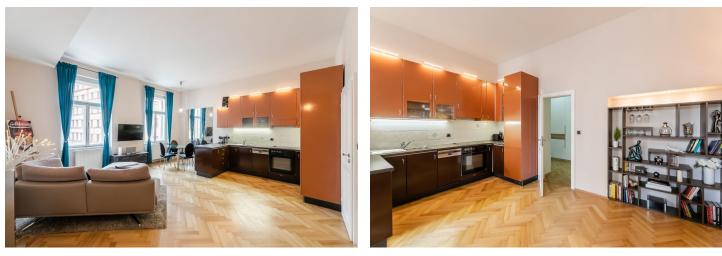

The layout consists of an east-facing living room with a kitchen, a bedroom overlooking the green courtyard, a second bedroom with a **walk-in closet**, a bathroom (with a bathtub, shower, and washing machine), a guest toilet, and a hallway.

The facilities include new **varnished parquet floors, heated tiles** in the bathroom, and casement windows. The kitchen is equipped with **AEG** and Electrolux appliances, the bedroom has a new built-in wardrobe. Heating is by a Protherm gas boiler.