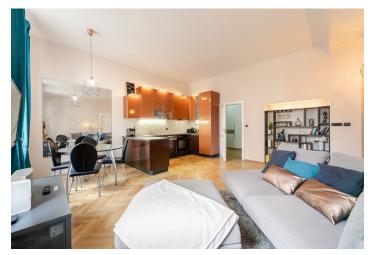

\* Area of the unit according to the Civil Code. The area consists of the sum total area of the entire unit bounded by perimeter walls.

This bright, practically designed apartment with high ceilings is situated on the 2nd floor of a classic Vinohrady apartment building with an elevator. The popular location offers perfect access to the city center and proximity to several parks.

The layout consists of an east-facing living room with a kitchen, a bedroom overlooking the green courtyard, a second bedroom with a **walk-in closet**, a bathroom (with a bathtub, shower, and washing machine), a guest toilet, and a hallway.

The facilities include new **varnished parquet floors, heated tiles** in the bathroom, and casement windows. The kitchen is equipped with **AEG** and Electrolux appliances, the bedroom has a new built-in wardrobe. Heating is by a Protherm gas boiler.