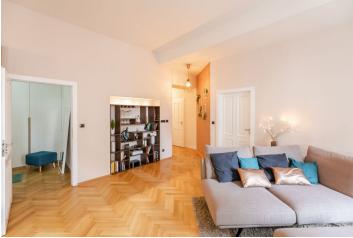

The layout consists of an east-facing living room with a kitchen, a bedroom overlooking the green courtyard, a second bedroom with a **walk-in closet**, a bathroom (with a bathtub, shower, and washing machine), a guest toilet, and a hallway.

The facilities include new **varnished parquet floors, heated tiles** in the bathroom, and casement windows. The kitchen is equipped with **AEG** and Electrolux appliances, the bedroom has a new built-in wardrobe. Heating is by a Protherm gas boiler.