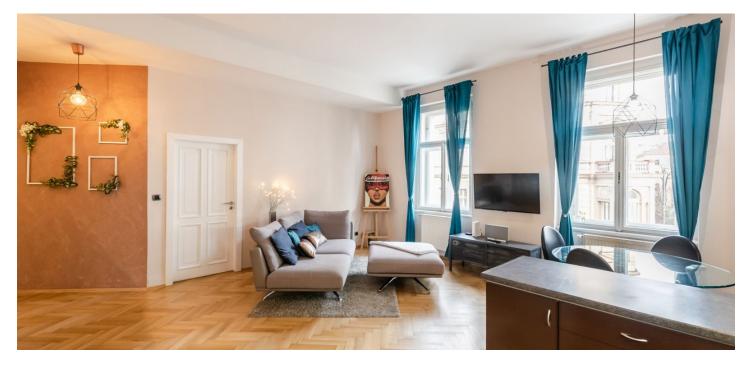

\* Area of the unit according to the Civil Code. The area consists of the sum total area of the entire unit bounded by perimeter walls.

This bright, practically designed apartment with high ceilings is situated on the 2nd floor of a classic Vinohrady apartment building with an elevator. The popular location offers perfect access to the city center and proximity to several parks.

The layout consists of an east-facing living room with a kitchen, a bedroom overlooking the green courtyard, a second bedroom with a **walk-in closet**, a bathroom (with a bathtub, shower, and washing machine), a guest toilet, and a hallway.

The facilities include new **varnished parquet floors, heated tiles** in the bathroom, and casement windows. The kitchen is equipped with **AEG** and Electrolux appliances, the bedroom has a new built-in wardrobe. Heating is by a Protherm gas boiler.