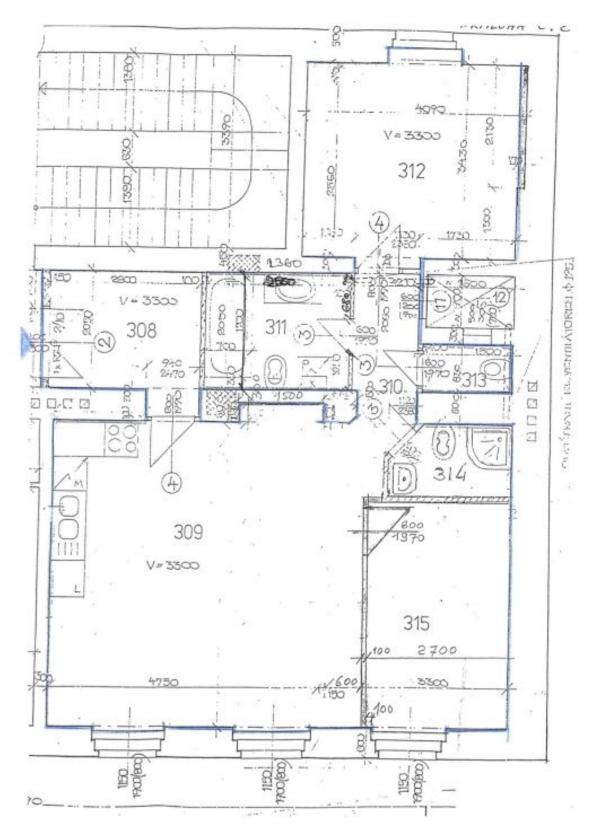

The layout consists of an east-facing living room with a kitchen, a bedroom overlooking the green courtyard, a second bedroom with a **walk-in closet**, a bathroom (with a bathtub, shower, and washing machine), a guest toilet, and a hallway.

Interior 79 m², cellar 2.45 m².

The property is suitable for housing or as an investment opportunity; a tenant is secured.

**Prague** +420 257 328 281 +420 724 551 238

Brno +420 543 250 711 +420 724 551 238 **Bratislava** +421 948 939 938 **PDF created** 23. 12. 2024, 11:59