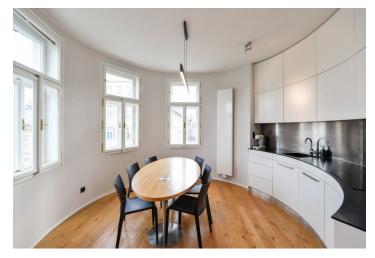

The apartment features a living room with an **impressive fully fitted eat-in kitchen**, 2 bedrooms with built-in wardrobes, and a fitted **walk-in closet**. There is a bathroom including a bathtub, a separate toilet, a utility room, and an entrance hall with built-in wardrobes and storage.

Atypical custom made kitchen, wooden floors, tiles, large windows, security entry door, recessed lighting, blinds, central heating, washing machine, dishwasher, induction cooktop, microwave oven, TV, alarm, cellar, shared balcony in the corridor of the building. Service charges and water deposit: CZK 1245/month for two persons. Gas and electricity are billed separately (transfer to the tenant).