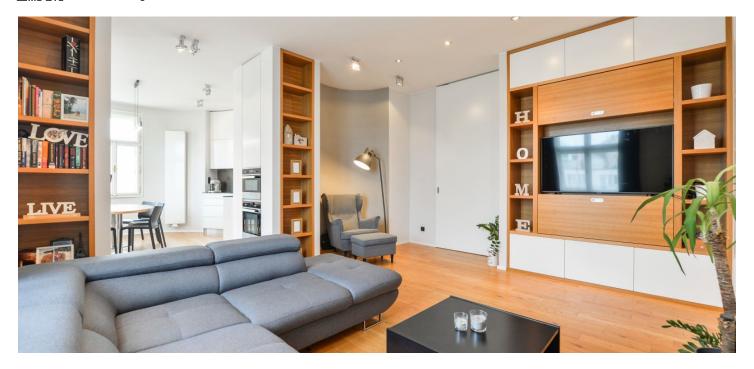

\* Area of the unit according to the Civil Code. The area consists of the sum total area of the entire unit bounded by perimeter walls.

This is a high standard, fully refurbished and furnished 2-bedroom apartment with views of the Petrské Square and the surrounding historic buildings, on the fourth floor of a richly decorated traditional residential building with a lift. Located right in the city center, within easy reach of restaurants, cafes, shops, and public transportation. Just a few min. walk to Náměstí republiky and Florenc metro stations, the Hilton Hotel, and the largest Czech shopping mall - Palladium. A swimming pool and a fitness center are just a short walk away, and the Štvanice tennis courts are close by.

The apartment features a living room with an **impressive fully fitted eat-in kitchen**, 2 bedrooms with built-in wardrobes, and a fitted **walk-in closet**. There is a bathroom including a bathtub, a separate toilet, a utility room, and an entrance hall with built-in wardrobes and storage.

Atypical custom made kitchen, wooden floors, tiles, large windows, security entry door, recessed lighting, blinds, central heating, washing machine, dishwasher, induction cooktop, microwave oven, TV, alarm, cellar, shared balcony in the corridor of the building. Service charges and water deposit: CZK 1245/month for two persons. Gas and electricity are billed separately (transfer to the tenant).