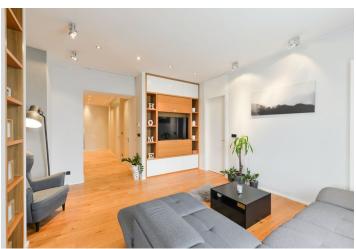

The apartment features a living room with an **impressive fully fitted eat-in kitchen**, 2 bedrooms with built-in wardrobes, and a fitted **walk-in closet**. There is a bathroom including a bathtub, a separate toilet, a utility room, and an entrance hall with built-in wardrobes and storage.

Atypical custom made kitchen, wooden floors, tiles, large windows, security entry door, recessed lighting, blinds, central heating, washing machine, dishwasher, induction cooktop, microwave oven, TV, alarm, cellar, shared balcony in the corridor of the building. Service charges and water deposit: CZK 1245/month for two persons. Gas and electricity are billed separately (transfer to the tenant).