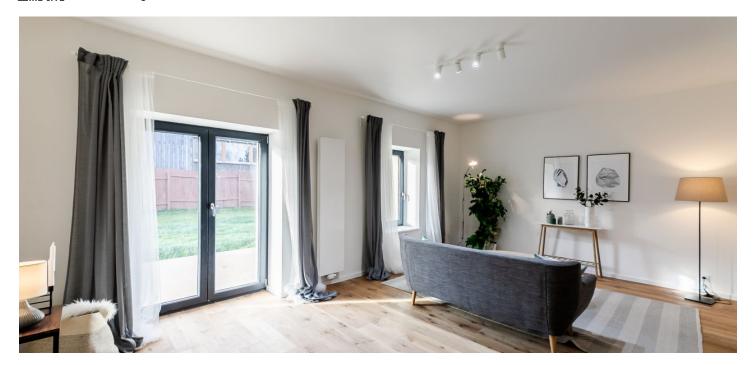

The layout consists of a living room with access to the **garden terrace** and adjoining dining room with a preparation for a kitchen. There is also a study, a bathroom (with a shower), and a hallway. In the attic, there are 2 bedrooms and a central bathroom with a shower, bathtub, toilet, and 2 sinks.

Standard facilities include **wooden floors**, windows with dark coloured plastic frames and **triple-glazed panes**, air circulation and **recuperation systems**, or security entry doors. The unit comes with **2 outdoor parking spaces**.