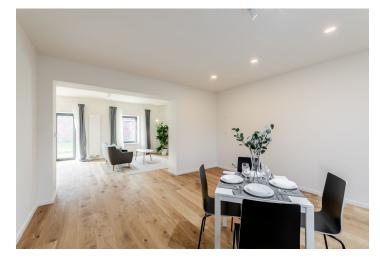

The layout consists of a living room with access to the **garden terrace** and adjoining dining room with a preparation for a kitchen. There is also a study, a bathroom (with a shower), and a hallway. In the attic, there are 2 bedrooms and a central bathroom with a shower, bathtub, toilet, and 2 sinks.