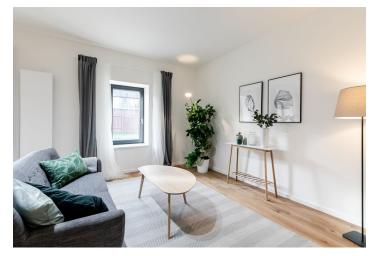

The layout consists of a living room with access to the **garden terrace** and adjoining dining room with a preparation for a kitchen. There is also a study, a bathroom (with a shower), and a hallway. In the attic, there are 2 bedrooms and a central bathroom with a shower, bathtub, toilet, and 2 sinks.

Standard facilities include **wooden floors**, windows with dark coloured plastic frames and **triple-glazed panes**, air circulation and **recuperation systems**, or security entry doors. The unit comes with **2 outdoor parking spaces**.