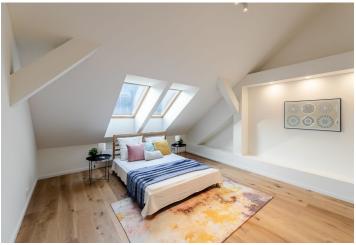

The layout consists of a living room with access to the **garden terrace** and adjoining dining room with a preparation for a kitchen. There is also a study, a bathroom (with a shower), and a hallway. In the attic, there are 2 bedrooms and a central bathroom with a shower, bathtub, toilet, and 2 sinks.

Standard facilities include **wooden floors**, windows with dark coloured plastic frames and **triple-glazed panes**, air circulation and **recuperation systems**, or security entry doors. The unit comes with **2 outdoor parking spaces**.