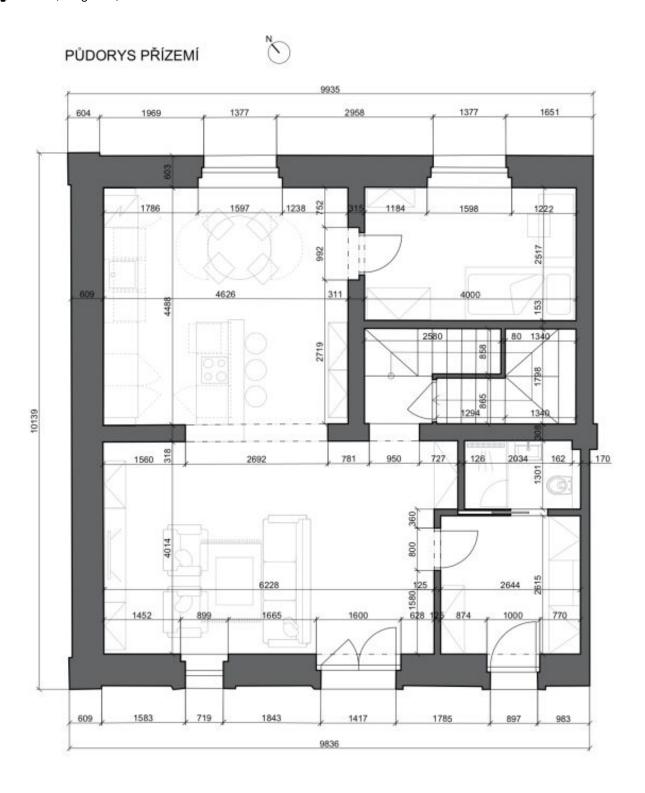

The layout consists of a living room with access to the **garden terrace** and adjoining dining room with a preparation for a kitchen. There is also a study, a bathroom (with a shower), and a hallway. In the attic, there are 2 bedrooms and a central bathroom with a shower, bathtub, toilet, and 2 sinks.

Standard facilities include **wooden floors**, windows with dark coloured plastic frames and **triple-glazed panes**, air circulation and **recuperation systems**, or security entry doors. The unit comes with **2 outdoor parking spaces**.