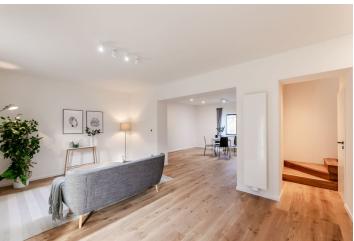

The layout consists of a living room with access to the **garden terrace** and adjoining dining room with a preparation for a kitchen. There is also a study, a bathroom (with a shower), and a hallway. In the attic, there are 2 bedrooms and a central bathroom with a shower, bathtub, toilet, and 2 sinks.

Standard facilities include **wooden floors**, windows with dark coloured plastic frames and **triple-glazed panes**, air circulation and **recuperation systems**, or security entry doors. The unit comes with **2 outdoor parking spaces**.