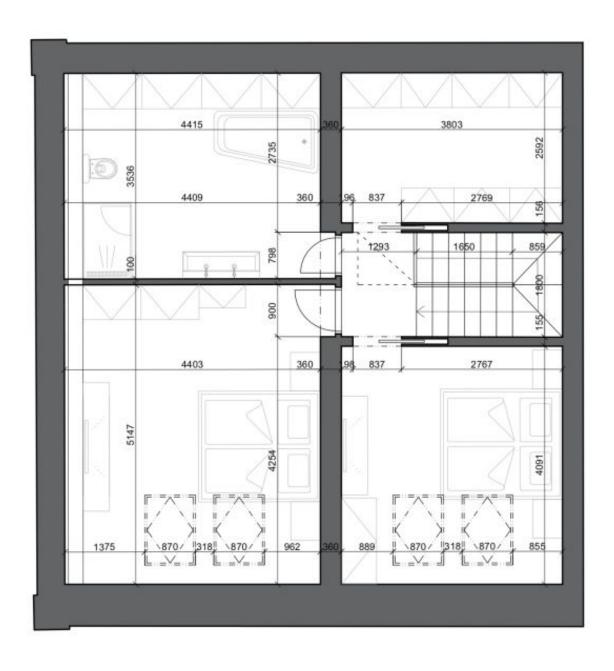

The layout consists of a living room with access to the **garden terrace** and adjoining dining room with a preparation for a kitchen. There is also a study, a bathroom (with a shower), and a hallway. In the attic, there are 2 bedrooms and a central bathroom with a shower, bathtub, toilet, and 2 sinks.

### PŮDORYS PODKROVÍ