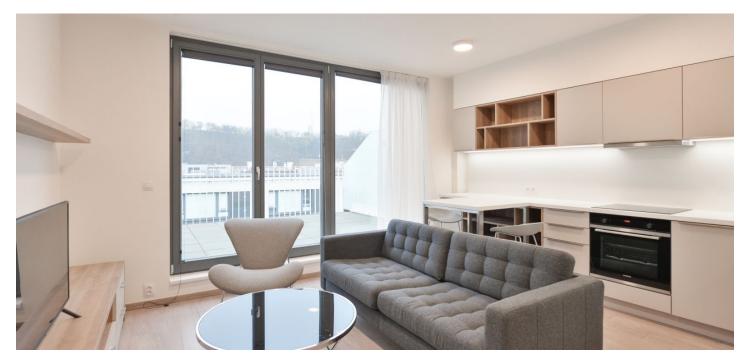

Boasting a large south facing terrace (32 m<sup>2</sup>) overlooking the Vítkov Hill, this furnished 1-bedroom apartment is on the 8th floor of the Karolina Plazza project - a new building with underground garage parking. Located in a highly sought after district of Karlín, Prague 8, with full amenities in the immediate neighborhood and very quick access to the city center, just a minute from Křižíkova metro station and tram stop.

The apartment includes a bedroom with built-in wardrobes, a living room with a fully fitted open plan kitchen and a breakfast bar, a shower room with a toilet, and an entrance hall with built-in wardrobes. The **terrace** is accessible from the bedroom and the living room.

**Air-conditioning**, laminated floors, tiles, security entry door, oversized French windows, blinds, central heating, washing machine, dishwasher, induction cooktop, TV, video entry phone, **cellar**, lift. A **garage parking** space is available at CZK 2000/month. Service charges and utilities are billed separately.