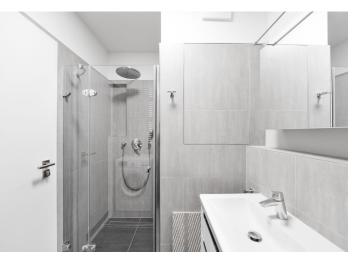

The apartment includes a bedroom with built-in wardrobes, a living room with a fully fitted open plan kitchen and a breakfast bar, a shower room with a toilet, and an entrance hall with built-in wardrobes. The **terrace** is accessible from the bedroom and the living room.