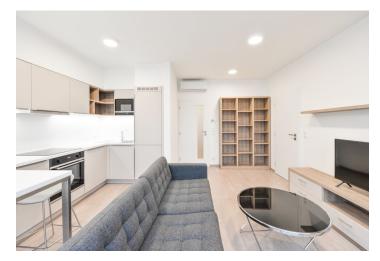

The apartment includes a bedroom with built-in wardrobes, a living room with a fully fitted open plan kitchen and a breakfast bar, a shower room with a toilet, and an entrance hall with built-in wardrobes. The **terrace** is accessible from the bedroom and the living room.

**Air-conditioning**, laminated floors, tiles, security entry door, oversized French windows, blinds, central heating, washing machine, dishwasher, induction cooktop, TV, video entry phone, **cellar**, lift. A **garage parking** space is available at CZK 2000/month. Service charges and utilities are billed separately.