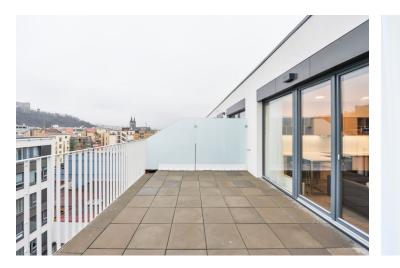

Boasting a large south facing terrace (32 m<sup>2</sup>) overlooking the Vítkov Hill, this furnished 1-bedroom apartment is on the 8th floor of the Karolina Plazza project - a new building with underground garage parking. Located in a highly sought after district of Karlín, Prague 8, with full amenities in the immediate neighborhood and very quick access to the city center, just a minute from Křižíkova metro station and tram stop.