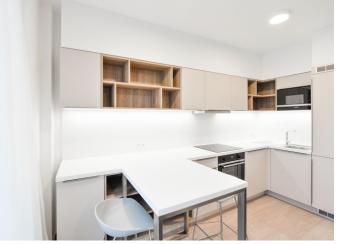

The apartment includes a bedroom with built-in wardrobes, a living room with a fully fitted open plan kitchen and a breakfast bar, a shower room with a toilet, and an entrance hall with built-in wardrobes. The **terrace** is accessible from the bedroom and the living room.

**Air-conditioning**, laminated floors, tiles, security entry door, oversized French windows, blinds, central heating, washing machine, dishwasher, induction cooktop, TV, video entry phone, **cellar**, lift. A **garage parking** space is available at CZK 2000/month. Service charges and utilities are billed separately.