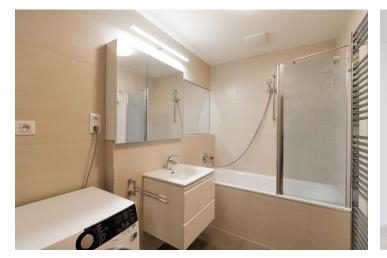

The apartment offers a living room with a fully fitted open plan kitchen and a dining area, a bedroom, a bathroom including a bathtub with a shower screen, a toilet with a bidet shower, and an entrance hall with built-in wardrobes and storage. The **balcony** is accessible from both the living room and the bedroom.

Laminated floors, large format tiles, security entry door, roller blinds, washing machine, induction cooktop, microwave oven, camera system. A **garage parking** space is available at CZK 1500/month. Deposit for service charges, water and heating: CZK 2600/month. Electricity is billed separately.