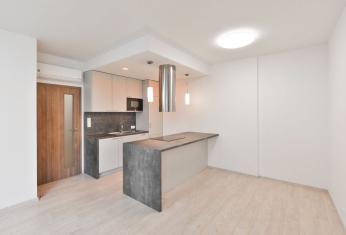

The apartment offers a living room with a fully fitted open plan kitchen and a dining area, a bedroom, a bathroom including a bathtub with a shower screen, a toilet with a bidet shower, and an entrance hall with built-in wardrobes and storage. The **balcony** is accessible from both the living room and the bedroom.

Laminated floors, large format tiles, security entry door, roller blinds, washing machine, induction cooktop, microwave oven, camera system. A **garage parking** space is available at CZK 1500/month. Deposit for service charges, water and heating: CZK 2600/month. Electricity is billed separately.