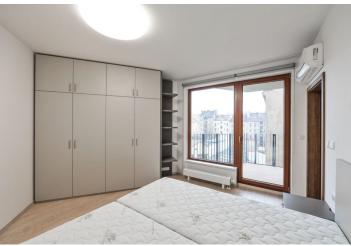

The apartment offers a living room with a fully fitted open plan kitchen and a dining area, a bedroom, a bathroom including a bathtub with a shower screen, a toilet with a bidet shower, and an entrance hall with built-in wardrobes and storage. The **balcony** is accessible from both the living room and the bedroom.

Laminated floors, large format tiles, security entry door, roller blinds, washing machine, induction cooktop, microwave oven, camera system. A **garage parking** space is available at CZK 1500/month. Deposit for service charges, water and heating: CZK 2600/month. Electricity is billed separately.