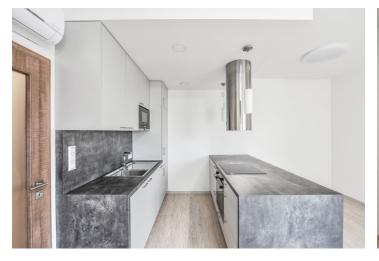

The apartment offers a living room with a fully fitted open plan kitchen and a dining area, a bedroom, a bathroom including a bathtub with a shower screen, a toilet with a bidet shower, and an entrance hall with built-in wardrobes and storage. The **balcony** is accessible from both the living room and the bedroom.

Laminated floors, large format tiles, security entry door, roller blinds, washing machine, induction cooktop, microwave oven, camera system. A **garage parking** space is available at CZK 1500/month. Deposit for service charges, water and heating: CZK 2600/month. Electricity is billed separately.