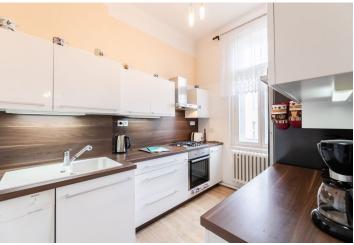

Facilities include original interior doors and **casement windows** (including handles), **parquet floors**, and a complete kitchen. The unit comes with a **cellar**. The homeowners' association receives an income from renting the antenna to a renter who provides residents with **free and fast Internet**. It is possible to rent an outdoor guarded parking space 100 m from the building; there is also street parking in a zone for residents.