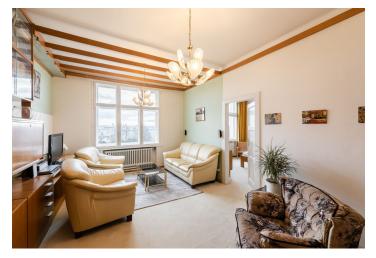

\* Area of the unit according to the Civil Code. The area consists of the sum total area of the entire unit bounded by perimeter walls.

This classic apartment with preserved original architectural features, a glazed loggia, and unique views of the city and a park is located on the 4th floor of a corner apartment building with an elevator.

Facilities include original interior doors and **casement windows** (including handles), **parquet floors**, and a complete kitchen. The unit comes with a **cellar**. The homeowners' association receives an income from renting the antenna to a renter who provides residents with **free and fast Internet**. It is possible to rent an outdoor guarded parking space 100 m from the building; there is also street parking in a zone for residents.