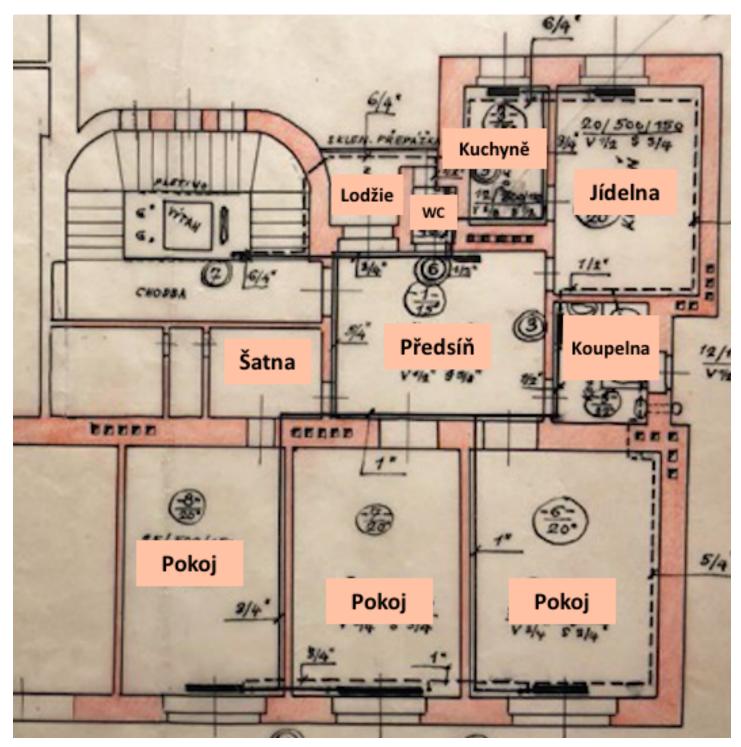

The layout consists of 3 bedrooms (facing Letna Park), a separate kitchen, a dining room, a bathroom, a toilet, and a large entrance hall with access to the **courtyard-facing loggia**, and a spacious dressing room.

Interior 119 m<sup>2</sup>, balcony 3.1 m<sup>2</sup>, cellar 12.4 m<sup>2</sup>