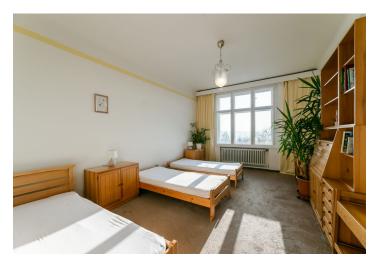

The layout consists of 3 bedrooms (facing Letna Park), a separate kitchen, a dining room, a bathroom, a toilet, and a large entrance hall with access to the **courtyard-facing loggia**, and a spacious dressing room.

Facilities include original interior doors and **casement windows** (including handles), **parquet floors**, and a complete kitchen. The unit comes with a **cellar**. The homeowners' association receives an income from renting the antenna to a renter who provides residents with **free and fast Internet**. It is possible to rent an outdoor guarded parking space 100 m from the building; there is also street parking in a zone for residents.