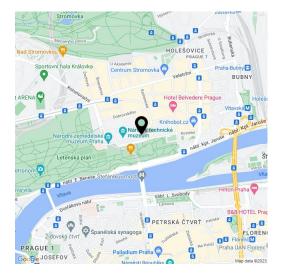

Several kindergartens and elementary schools, a high school, and complete amenities are within walking distance. The neighborhood is full of cafes, bistros, and shops, and there is a supermarket, a post office, and a health center as well. The location has **very fast tram connections to the city center**. The Hradčanská (line A), Náměstí Republiky (line B), and the Vltavská (line C) metro stations are a few minutes by tram. The large **Letenské Sady Garden** is right next to the building. The **city center** or **Stromovka Park** are within walking distance.