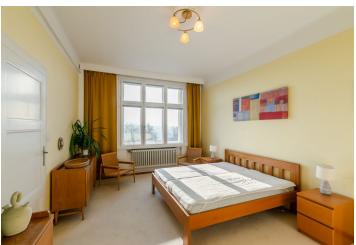

The layout consists of 3 bedrooms (facing Letna Park), a separate kitchen, a dining room, a bathroom, a toilet, and a large entrance hall with access to the **courtyard-facing loggia**, and a spacious dressing room.

Facilities include original interior doors and **casement windows** (including handles), **parquet floors**, and a complete kitchen. The unit comes with a **cellar**. The homeowners' association receives an income from renting the antenna to a renter who provides residents with **free and fast Internet**. It is possible to rent an outdoor guarded parking space 100 m from the building; there is also street parking in a zone for residents.