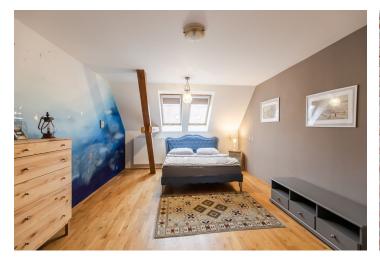

The interior features a fully fitted eat-in kitchen, a bedroom, and a living room with stairs leading up to the second bedroom. There is a shower room, a separate toilet, a utility room, and an entrance hall.

**Solid wood parquet floors, teak floors** in the bathroom and the toilet, security entry door, independent gas boiler, washing machine, dishwasher, induction cooktop, kitchenware, TV, WiFi. **Parking** is available in a nearby **garage** at an additional fee. Service charges and water deposit: CZK 700/month. Gas and electricity are billed separately.