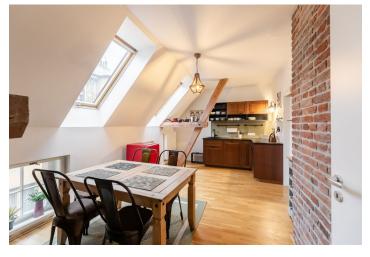

The interior features a fully fitted eat-in kitchen, a bedroom, and a living room with stairs leading up to the second bedroom. There is a shower room, a separate toilet, a utility room, and an entrance hall.

**Solid wood parquet floors, teak floors** in the bathroom and the toilet, security entry door, independent gas boiler, washing machine, dishwasher, induction cooktop, kitchenware, TV, WiFi. **Parking** is available in a nearby **garage** at an additional fee. Service charges and water deposit: CZK 700/month. Gas and electricity are billed separately.