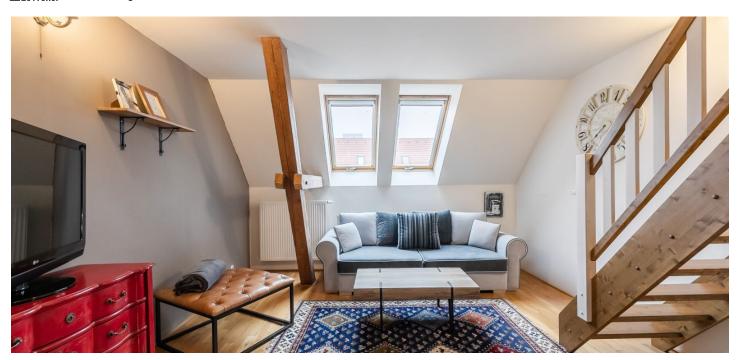

The interior features a fully fitted eat-in kitchen, a bedroom, and a living room with stairs leading up to the second bedroom. There is a shower room, a separate toilet, a utility room, and an entrance hall.

**Solid wood parquet floors, teak floors** in the bathroom and the toilet, security entry door, independent gas boiler, washing machine, dishwasher, induction cooktop, kitchenware, TV, WiFi. **Parking** is available in a nearby **garage** at an additional fee. Service charges and water deposit: CZK 700/month. Gas and electricity are billed separately.