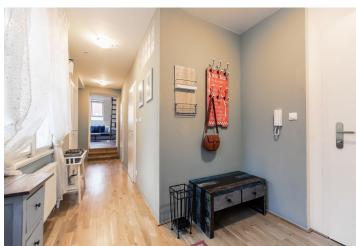

The interior features a fully fitted eat-in kitchen, a bedroom, and a living room with stairs leading up to the second bedroom. There is a shower room, a separate toilet, a utility room, and an entrance hall.

**Solid wood parquet floors, teak floors** in the bathroom and the toilet, security entry door, independent gas boiler, washing machine, dishwasher, induction cooktop, kitchenware, TV, WiFi. **Parking** is available in a nearby **garage** at an additional fee. Service charges and water deposit: CZK 700/month. Gas and electricity are billed separately.