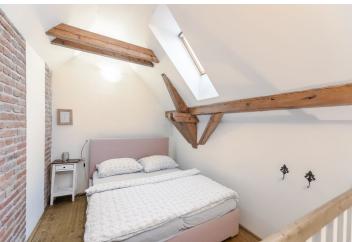

The interior features a fully fitted eat-in kitchen, a bedroom, and a living room with stairs leading up to the second bedroom. There is a shower room, a separate toilet, a utility room, and an entrance hall.

**Solid wood parquet floors, teak floors** in the bathroom and the toilet, security entry door, independent gas boiler, washing machine, dishwasher, induction cooktop, kitchenware, TV, WiFi. **Parking** is available in a nearby **garage** at an additional fee. Service charges and water deposit: CZK 700/month. Gas and electricity are billed separately.