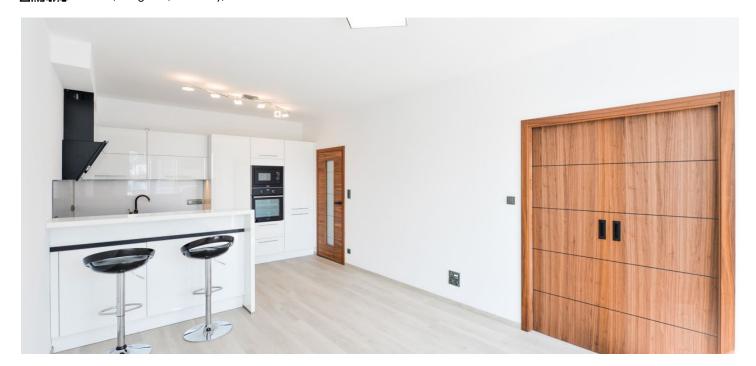

The interior consists of a living room with a kitchen and a **large balcony** that wraps around the entire length of the room, one bedroom, a bathroom (bathtub with a shower screen, toilet), a walk-in closet/storeroom, and a foyer.

Facilities include vinyl flooring, quadruple-glazed plastic windows with all-round fittings and interior blinds, **Sapeli** interior doors, and security entrance doors. The kitchen is fully equipped with appliances (induction hob); built-in wardrobe in the bedroom. Residents can use a common pram room (also for storing bicycles). **A garage parking space** is included in the price.