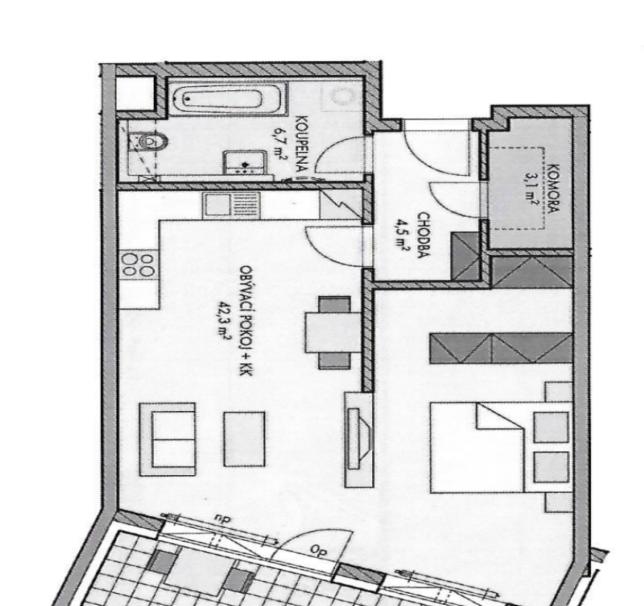

The interior consists of a living room with a kitchen and a **large balcony** that wraps around the entire length of the room, one bedroom, a bathroom (bathtub with a shower screen, toilet), a walk-in closet/storeroom, and a foyer.

Floor area 59.2 m², balcony 8.4 m².