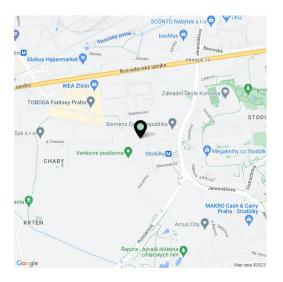

Nearby, there is a supermarket, a post office, a restaurant, an ATM, and an entrance to a line B metro station. Within walking distance is a shopping center with a popular furniture store, and another large shopping and entertainment center is a few minutes by car or bus. Traveling by car is more comfortable thanks to the nearby ramp to the Rozvadovská connecting road. The airport is less than 15 minutes away. Cyclists, nature lovers, runners, and dog owners will appreciate the nearby revitalized green area of the Motol Stream Valley or the hiking trail through Řepora to the Prokopské and Dalejské Valleys.