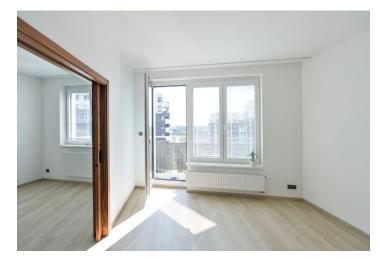

The interior consists of a living room with a kitchen and a **large balcony** that wraps around the entire length of the room, one bedroom, a bathroom (bathtub with a shower screen, toilet), a walk-in closet/storeroom, and a foyer.