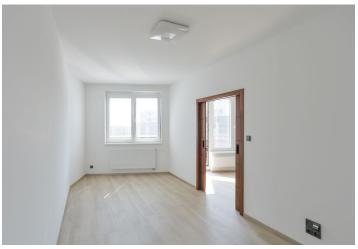

The interior consists of a living room with a kitchen and a **large balcony** that wraps around the entire length of the room, one bedroom, a bathroom (bathtub with a shower screen, toilet), a walk-in closet/storeroom, and a foyer.

Facilities include vinyl flooring, quadruple-glazed plastic windows with all-round fittings and interior blinds, **Sapeli** interior doors, and security entrance doors. The kitchen is fully equipped with appliances (induction hob); built-in wardrobe in the bedroom. Residents can use a common pram room (also for storing bicycles). **A garage parking space** is included in the price.