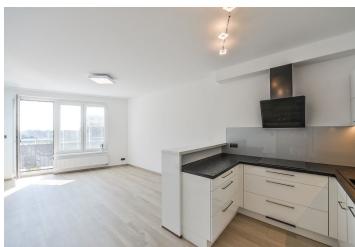

The interior consists of a living room with a kitchen and a **large balcony** that wraps around the entire length of the room, one bedroom, a bathroom (bathtub with a shower screen, toilet), a walk-in closet/storeroom, and a foyer.

Facilities include vinyl flooring, quadruple-glazed plastic windows with all-round fittings and interior blinds, **Sapeli** interior doors, and security entrance doors. The kitchen is fully equipped with appliances (induction hob); built-in wardrobe in the bedroom. Residents can use a common pram room (also for storing bicycles). **A garage parking space** is included in the price.