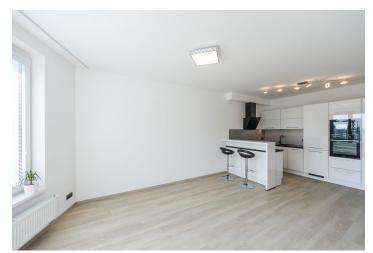

The interior consists of a living room with a kitchen and a **large balcony** that wraps around the entire length of the room, one bedroom, a bathroom (bathtub with a shower screen, toilet), a walk-in closet/storeroom, and a foyer.

Facilities include vinyl flooring, quadruple-glazed plastic windows with all-round fittings and interior blinds, **Sapeli** interior doors, and security entrance doors. The kitchen is fully equipped with appliances (induction hob); built-in wardrobe in the bedroom. Residents can use a common pram room (also for storing bicycles). **A garage parking space** is included in the price.