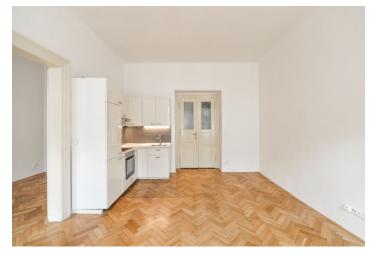

The apartment offers a living room with a dining area and a fully fitted open plan kitchen, two bedrooms - one is facing the back yard and one is facing the street. There is a bathroom with a bathtub, a separate toilet, and a large entrance hall.

Airy rooms, high ceilings, large windows, **solid wood parquet floors**, double interior doors, gas boiler, video entry phone, **cellar**. Service charges and water consumption: approx. CZK 1800 for two persons. Gas and electricity are billed separately.