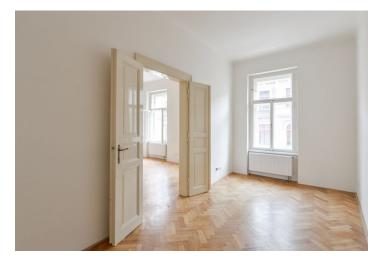

The apartment offers a living room with a dining area and a fully fitted open plan kitchen, two bedrooms - one is facing the back yard and one is facing the street. There is a bathroom with a bathtub, a separate toilet, and a large entrance hall.

Airy rooms, high ceilings, large windows, **solid wood parquet floors**, double interior doors, gas boiler, video entry phone, **cellar**. Service charges and water consumption: approx. CZK 1800 for two persons. Gas and electricity are billed separately.