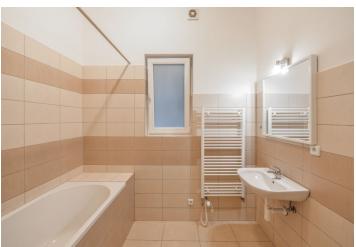

The apartment offers a living room with a dining area and a fully fitted open plan kitchen, two bedrooms - one is facing the back yard and one is facing the street. There is a bathroom with a bathtub, a separate toilet, and a large entrance hall.