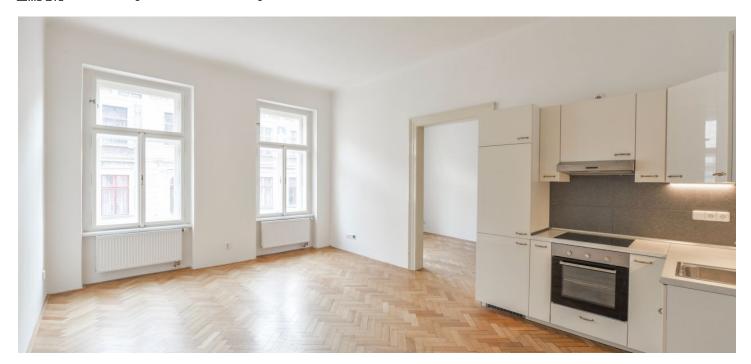

The apartment offers a living room with a dining area and a fully fitted open plan kitchen, two bedrooms - one is facing the back yard and one is facing the street. There is a bathroom with a bathtub, a separate toilet, and a large entrance hall.

Airy rooms, high ceilings, large windows, **solid wood parquet floors**, double interior doors, gas boiler, video entry phone, **cellar**. Service charges and water consumption: approx. CZK 1800 for two persons. Gas and electricity are billed separately.