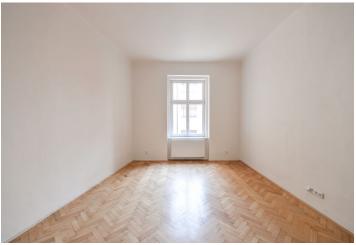

The apartment offers a living room with a dining area and a fully fitted open plan kitchen, two bedrooms - one is facing the back yard and one is facing the street. There is a bathroom with a bathtub, a separate toilet, and a large entrance hall.

Airy rooms, high ceilings, large windows, **solid wood parquet floors**, double interior doors, gas boiler, video entry phone, **cellar**. Service charges and water consumption: approx. CZK 1800 for two persons. Gas and electricity are billed separately.