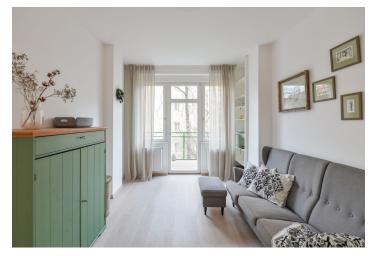

\* Area of the unit according to the Civil Code. The area consists of the sum total area of the entire unit bounded by perimeter walls.

Benefiting from a south-facing balcony overlooking a quiet green back yard, this fully refurbished 1-bedroom apartment is on the first floor of a completely refurbished Functionalist building with an elevator. Located in a quiet, attractive residential area on the border of Vinohrady and Vršovice, with full amenities within easy reach and quick connections to the city center, just a few min. drive to the Náměstí Míru and Flora metro stations. The Heroldovy and Havlíčkovy Parks are also within walking distance.

The interior features a living/dining room with a fully fitted open plan kitchen and access to the **balcony**, a bedroom with built-in wardrobes, a shower room with a toilet and a bidet shower, and an entrance hall with built-in storage.