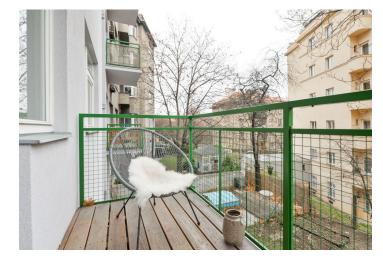

\* Area of the unit according to the Civil Code. The area consists of the sum total area of the entire unit bounded by perimeter walls.

Benefiting from a south-facing balcony overlooking a quiet green back yard, this fully refurbished 1-bedroom apartment is on the first floor of a completely refurbished Functionalist building with an elevator. Located in a quiet, attractive residential area on the border of Vinohrady and Vršovice, with full amenities within easy reach and quick connections to the city center, just a few min. drive to the Náměstí Míru and Flora metro stations. The Heroldovy and Havlíčkovy Parks are also within walking distance.

The interior features a living/dining room with a fully fitted open plan kitchen and access to the **balcony**, a bedroom with built-in wardrobes, a shower room with a toilet and a bidet shower, and an entrance hall with built-in storage.