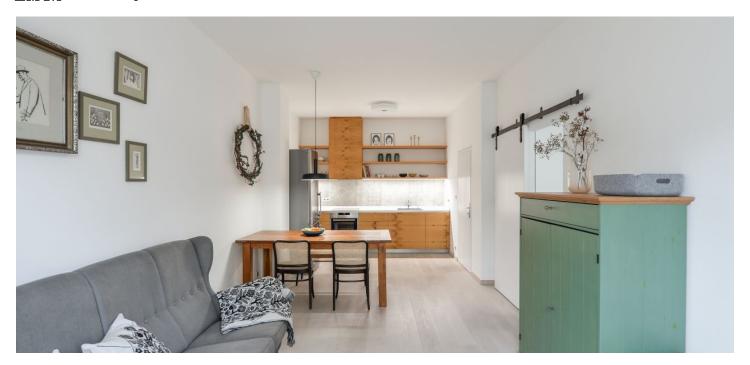

\* Area of the unit according to the Civil Code. The area consists of the sum total area of the entire unit bounded by perimeter walls.

Benefiting from a south-facing balcony overlooking a quiet green back yard, this fully refurbished 1-bedroom apartment is on the first floor of a completely refurbished Functionalist building with an elevator. Located in a quiet, attractive residential area on the border of Vinohrady and Vršovice, with full amenities within easy reach and quick connections to the city center, just a few min. drive to the Náměstí Míru and Flora metro stations. The Heroldovy and Havlíčkovy Parks are also within walking distance.

The interior features a living/dining room with a fully fitted open plan kitchen and access to the **balcony**, a bedroom with built-in wardrobes, a shower room with a toilet and a bidet shower, and an entrance hall with built-in storage.

Green views, **hardwood floors**, wooden windows, tiles, security entry door, built-in storage, central heating, washing machine, dishwasher, induction cooktop, garden furniture, **cellar**. Deposit for service charges, water, and heating: CZK 2,500/month. Electricity is billed separately. Available from September 2020.