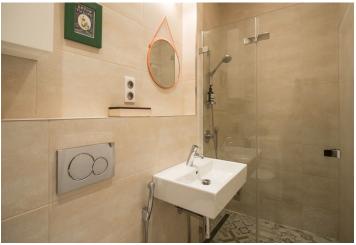

The interior features a living/dining room with a fully fitted open plan kitchen and access to the **balcony**, a bedroom with built-in wardrobes, a shower room with a toilet and a bidet shower, and an entrance hall with built-in storage.