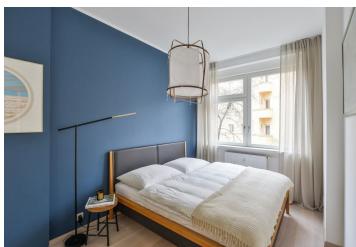

The interior features a living/dining room with a fully fitted open plan kitchen and access to the **balcony**, a bedroom with built-in wardrobes, a shower room with a toilet and a bidet shower, and an entrance hall with built-in storage.

Green views, **hardwood floors**, wooden windows, tiles, security entry door, built-in storage, central heating, washing machine, dishwasher, induction cooktop, garden furniture, **cellar**. Deposit for service charges, water, and heating: CZK 2,500/month. Electricity is billed separately. Available from September 2020.