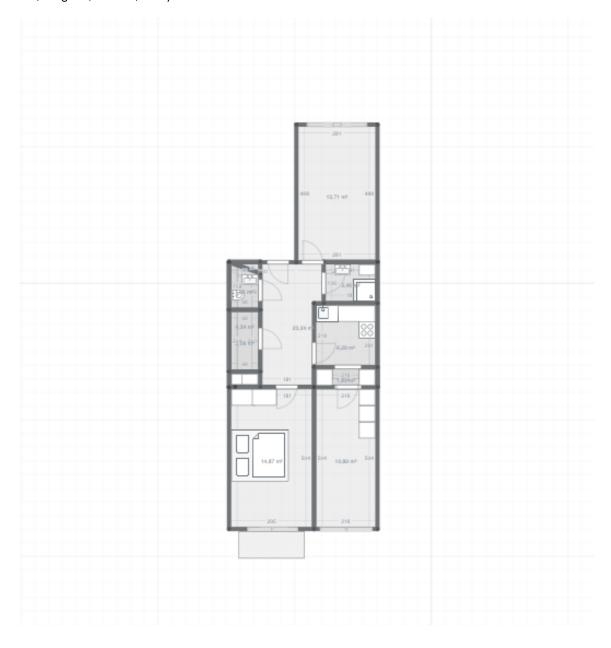

The east-facing apartment consists of a living room with a **bay window**, a bedroom with a **balcony**, a 2nd bedroom, a kitchen, a hallway, a bathroom, a guest toilet, an entrance hall, and a closet.

Interior 80.5 m<sup>2</sup>, balcony 1 m<sup>2</sup>, cellar 4.7 m<sup>2</sup>.

In addition to regular property viewings, we also offer **real time video viewings** via WhatsApp, FaceTime, Messenger, Skype, and other apps.