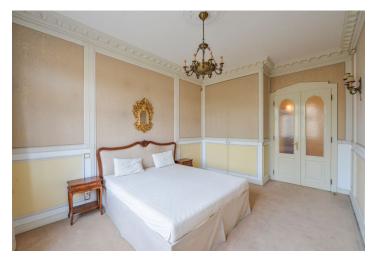

The east-facing apartment consists of a living room with a **bay window**, a bedroom with a **balcony**, a 2nd bedroom, a kitchen, a hallway, a bathroom, a guest toilet, an entrance hall, and a closet.