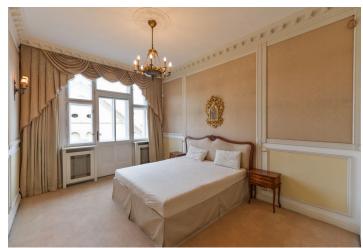

The east-facing apartment consists of a living room with a **bay window**, a bedroom with a **balcony**, a 2nd bedroom, a kitchen, a hallway, a bathroom, a guest toilet, an entrance hall, and a closet.