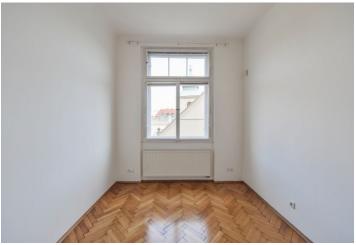

The east-facing apartment consists of a living room with a **bay window**, a bedroom with a **balcony**, a 2nd bedroom, a kitchen, a hallway, a bathroom, a guest toilet, an entrance hall, and a closet.

Facilities include **parquet floors**, original double-wings doors, a kitchen with an Electrolux electric oven and gas stove, **underfloor heating** in the bathroom, or a Jablotron security system. The windows are original wooden casement and will soon be replaced. Heating is by a Protherm gas boiler (from 2018). The unit comes with **a cellar**. Parking is in front of the building in the zone for residents; a garage parking space can be rented in a nearby hotel.