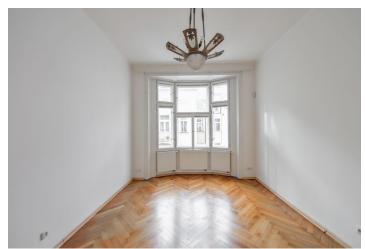

The east-facing apartment consists of a living room with a **bay window**, a bedroom with a **balcony**, a 2nd bedroom, a kitchen, a hallway, a bathroom, a guest toilet, an entrance hall, and a closet.

Facilities include **parquet floors**, original double-wings doors, a kitchen with an Electrolux electric oven and gas stove, **underfloor heating** in the bathroom, or a Jablotron security system. The windows are original wooden casement and will soon be replaced. Heating is by a Protherm gas boiler (from 2018). The unit comes with **a cellar**. Parking is in front of the building in the zone for residents; a garage parking space can be rented in a nearby hotel.