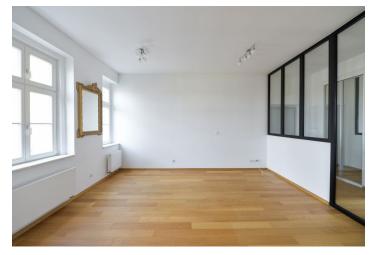

The interior features a living room with a fully fitted open plan kitchen, a breakfast bar, a full glass wall, and a **balcony** facing the green courtyard and the St. Procopius Church. There are two separate bedrooms with built-in wardrobes, two en-suite bathrooms (walk-in shower/bathtub with a shower screen and a toilet), an additional separate toilet with a bidet shower, and an entrance hall with built-in wardrobes.

High ceilings, hardwood floors, tiles, security entry door, central heating, dishwasher, video entry phone, cellar, elevator. Deposit for service charges, water, and heating approx.CZK 3,700 per month. Electricity will be transferred to the tenant. Available from September 2021.