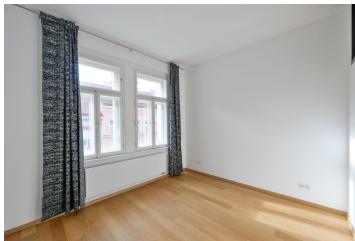

The interior features a living room with a fully fitted open plan kitchen, a breakfast bar, a full glass wall, and a **balcony** facing the green courtyard and the St. Procopius Church. There are two separate bedrooms with built-in wardrobes, two en-suite bathrooms (walk-in shower/bathtub with a shower screen and a toilet), an additional separate toilet with a bidet shower, and an entrance hall with built-in wardrobes.

High ceilings, hardwood floors, tiles, security entry door, central heating, dishwasher, video entry phone, cellar, elevator. Deposit for service charges, water, and heating approx.CZK 3,700 per month. Electricity will be transferred to the tenant. Available from September 2021.