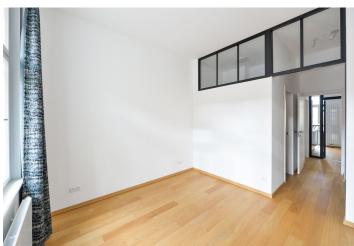

The interior features a living room with a fully fitted open plan kitchen, a breakfast bar, a full glass wall, and a **balcony** facing the green courtyard and the St. Procopius Church. There are two separate bedrooms with built-in wardrobes, two en-suite bathrooms (walk-in shower/bathtub with a shower screen and a toilet), an additional separate toilet with a bidet shower, and an entrance hall with built-in wardrobes.

High ceilings, hardwood floors, tiles, security entry door, central heating, dishwasher, video entry phone, cellar, elevator. Deposit for service charges, water, and heating approx.CZK 3,700 per month. Electricity will be transferred to the tenant. Available from September 2021.