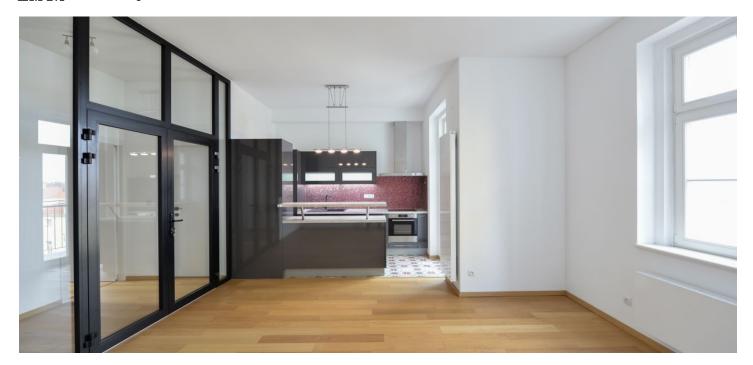

The interior features a living room with a fully fitted open plan kitchen, a breakfast bar, a full glass wall, and a **balcony** facing the green courtyard and the St. Procopius Church. There are two separate bedrooms with built-in wardrobes, two en-suite bathrooms (walk-in shower/bathtub with a shower screen and a toilet), an additional separate toilet with a bidet shower, and an entrance hall with built-in wardrobes.

High ceilings, hardwood floors, tiles, security entry door, central heating, dishwasher, video entry phone, cellar, elevator. Deposit for service charges, water, and heating approx.CZK 3,700 per month. Electricity will be transferred to the tenant. Available from September 2021.