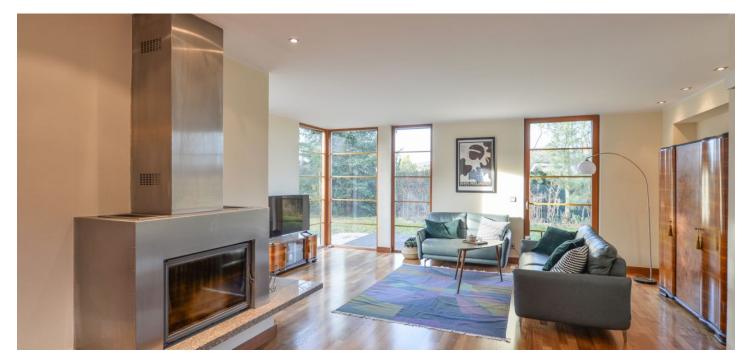

The ground floor consists of a living room with a fully fitted open plan kitchen, a dining area, a **fireplace** and French windows leading to the garden, a guest bedroom, a bathroom with a walk-in shower and a toilet, and an entrance hall with built-in wardrobes. The first floor features a spacious bright **gallery** with a skylight, 3 bedrooms - two of them with a **terrace**, and 2 bathrooms (bathtub, shower, bidet, toilet / bathtub, toilet).

**Solid wood floors**, tiles, wooden windows and interior doors, security entry door, automatic external blinds, underfloor heating, built-in wardrobes and storage, electric heating, washer, dryer, dishwasher, microwave oven, coffee maker, wine fridge, TV, **storage / utility room** at the entrance, garage storage space, shower in the garden, automatic garage door. **Double garage and parking on the plot** is available. Utilities incl. the garden maintenance are billed separately.