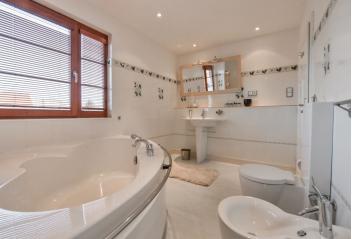

The ground floor consists of a living room with a fully fitted open plan kitchen, a dining area, a **fireplace** and French windows leading to the garden, a guest bedroom, a bathroom with a walk-in shower and a toilet, and an entrance hall with built-in wardrobes. The first floor features a spacious bright **gallery** with a skylight, 3 bedrooms - two of them with a **terrace**, and 2 bathrooms (bathtub, shower, bidet, toilet / bathtub, toilet).