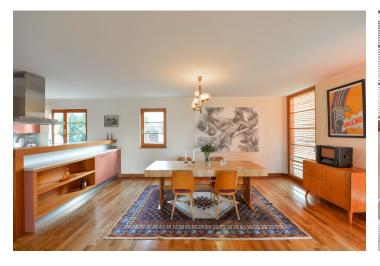

The ground floor consists of a living room with a fully fitted open plan kitchen, a dining area, a **fireplace** and French windows leading to the garden, a guest bedroom, a bathroom with a walk-in shower and a toilet, and an entrance hall with built-in wardrobes. The first floor features a spacious bright **gallery** with a skylight, 3 bedrooms - two of them with a **terrace**, and 2 bathrooms (bathtub, shower, bidet, toilet / bathtub, toilet).

**Solid wood floors**, tiles, wooden windows and interior doors, security entry door, automatic external blinds, underfloor heating, built-in wardrobes and storage, electric heating, washer, dryer, dishwasher, microwave oven, coffee maker, wine fridge, TV, **storage / utility room** at the entrance, garage storage space, shower in the garden, automatic garage door. **Double garage and parking on the plot** is available. Utilities incl. the garden maintenance are billed separately.