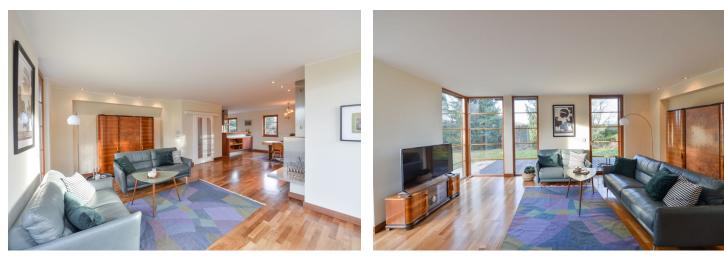

The ground floor consists of a living room with a fully fitted open plan kitchen, a dining area, a **fireplace** and French windows leading to the garden, a guest bedroom, a bathroom with a walk-in shower and a toilet, and an entrance hall with built-in wardrobes. The first floor features a spacious bright **gallery** with a skylight, 3 bedrooms - two of them with a **terrace**, and 2 bathrooms (bathtub, shower, bidet, toilet / bathtub, toilet).

**Solid wood floors**, tiles, wooden windows and interior doors, security entry door, automatic external blinds, underfloor heating, built-in wardrobes and storage, electric heating, washer, dryer, dishwasher, microwave oven, coffee maker, wine fridge, TV, **storage / utility room** at the entrance, garage storage space, shower in the garden, automatic garage door. **Double garage and parking on the plot** is available. Utilities incl. the garden maintenance are billed separately.