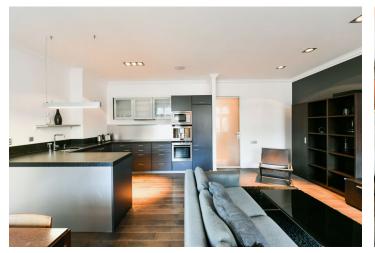

This elegant, completely refurbished and furnished, architect designed 1bedroom apartment is situated on the third floor of a traditional building with a lift. Located on a quiet tree lined street on the border of Žižkov and Vinohrady neighborhoods, with convenient access to the city center and full amenities in the area. The Jiřího z Poděbrad Square and metro station, the Flora metro station and the Atrium Flora shopping mall are a short walk away, and the Parukářka Park and Riegrovy sady Park are withing walking distance.

The interior features a living room with a fully integrated kitchen and a dining area, a bedroom, a shower room, a fitted **walk-in closet**, and an entrance hall.

**Quality equipment and finishes, hardwood floors**, tiles, ample storage, gas heating, washing machine, dishwasher, microwave oven, coffee maker, TV. Service charges and water bills: CZK 2,000/person/month. Gas and eectricity will be transferred to the tenant.