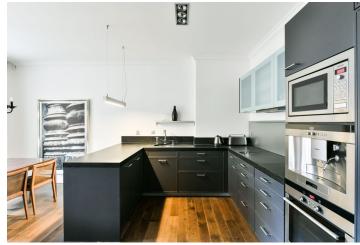

The interior features a living room with a fully integrated kitchen and a dining area, a bedroom, a shower room, a fitted **walk-in closet**, and an entrance hall.

**Quality equipment and finishes, hardwood floors**, tiles, ample storage, gas heating, washing machine, dishwasher, microwave oven, coffee maker, TV. Service charges and water bills: CZK 2,000/person/month. Gas and eectricity will be transferred to the tenant.