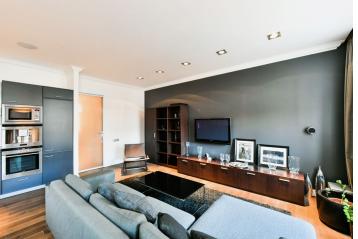

This elegant, completely refurbished and furnished, architect designed 1bedroom apartment is situated on the third floor of a traditional building with a lift. Located on a quiet tree lined street on the border of Žižkov and Vinohrady neighborhoods, with convenient access to the city center and full amenities in the area. The Jiřího z Poděbrad Square and metro station, the Flora metro station and the Atrium Flora shopping mall are a short walk away, and the Parukářka Park and Riegrovy sady Park are withing walking distance.

The interior features a living room with a fully integrated kitchen and a dining area, a bedroom, a shower room, a fitted **walk-in closet**, and an entrance hall.

**Quality equipment and finishes, hardwood floors**, tiles, ample storage, gas heating, washing machine, dishwasher, microwave oven, coffee maker, TV. Service charges and water bills: CZK 2,000/person/month. Gas and eectricity will be transferred to the tenant.