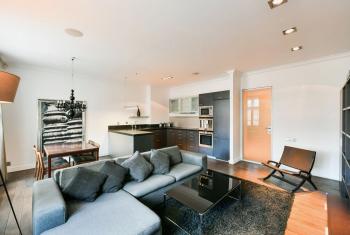

This elegant, completely refurbished and furnished, architect designed 1bedroom apartment is situated on the third floor of a traditional building with a lift. Located on a quiet tree lined street on the border of Žižkov and Vinohrady neighborhoods, with convenient access to the city center and full amenities in the area. The Jiřího z Poděbrad Square and metro station, the Flora metro station and the Atrium Flora shopping mall are a short walk away, and the Parukářka Park and Riegrovy sady Park are withing walking distance.

The interior features a living room with a fully integrated kitchen and a dining area, a bedroom, a shower room, a fitted **walk-in closet**, and an entrance hall.

**Quality equipment and finishes, hardwood floors**, tiles, ample storage, gas heating, washing machine, dishwasher, microwave oven, coffee maker, TV. Service charges and water bills: CZK 2,000/person/month. Gas and eectricity will be transferred to the tenant.