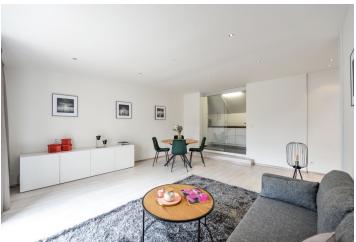

The interior features a living room with a dining area and a large terrace overlooking the green back yard, a fully fitted kitchen separated by glass sliding doors, a walk-through office / playroom with built-in wardrobes, and 2 separate bedrooms with French windows facing the back yard. There is a shower room, a separate toilet with a bidet, a walk-in closet / storage room, and an entrance hall with shoe storage.