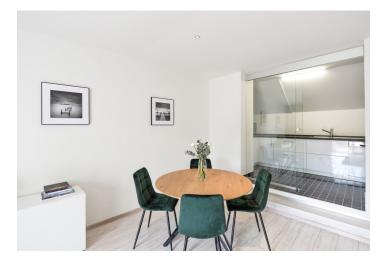

The interior features a living room with a dining area and a large terrace overlooking the green back yard, a fully fitted kitchen separated by glass sliding doors, a walk-through office / playroom with built-in wardrobes, and 2 separate bedrooms with French windows facing the back yard. There is a shower room, a separate toilet with a bidet, a walk-in closet / storage room, and an entrance hall with shoe storage.