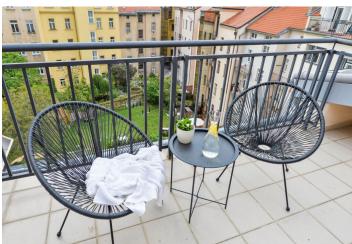

\* Area of the unit according to the Civil Code. The area consists of the sum total area of the entire unit bounded by perimeter walls.

Boasting immediate access to Stromovka Park, this is a semi furnished 2-3bedroom apartment with a 20 m<sup>2</sup> terrace, on the fifth top floor of a well kept residential building with a lift. Located in a quiet street just a minute walk from the Letenské Square with full amenities in the area. Perfect for those who want to live in a green and quiet area yet close to the city center, a few tram stops to Vltavská and Hradčanská metro stations. The park is right across the street, and is complete with children's playgrounds, paths and trails for walking, cycling, jogging and roller blading. Conveniently located for the airport and numerous international schools.