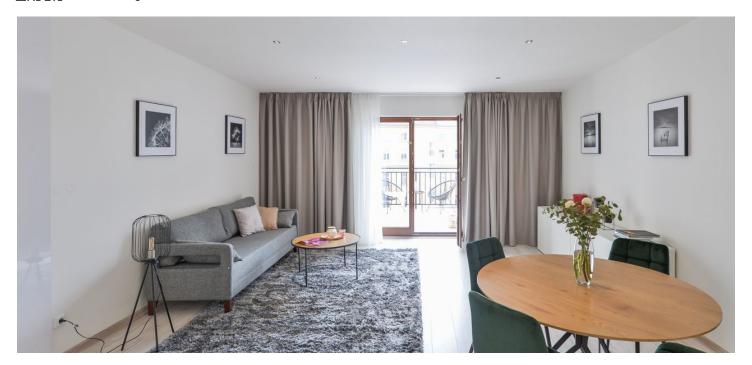

The interior features a living room with a dining area and a large terrace overlooking the green back yard, a fully fitted kitchen separated by glass sliding doors, a walk-through office / playroom with built-in wardrobes, and 2 separate bedrooms with French windows facing the back yard. There is a shower room, a separate toilet with a bidet, a walk-in closet / storage room, and an entrance hall with shoe storage.