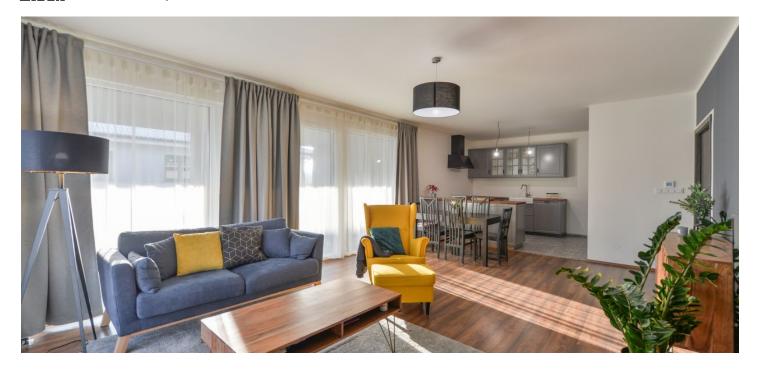

This recently completed low-efficiency bungalow with a Nordic-style interior, a terrace, a garage, and a garden is located in a new residential development of a village on the eastern outskirts of Prague, near a shopping and entertainment area and a large park.

The layout consists of a living room with an adjoining dining room, a kitchen, and a **covered terrace**, a master bedroom, 2 children's bedrooms, an airy bathroom (with a bathtub and a walk-in shower), a guest toilet, a hallway, a foyer, and a closet.

The large-format windows are fitted with plastic frames and triple-glazed insulated panes. The floating **laminate floors** in the living room and tiles in the kitchen and bathroom are **heated**. An electric boiler provides heating and hot water. Parking is in the **garage**. The main bedroom boasts a built-in wardrobe; the kitchen is fully equipped. The interior is move-in ready; work on the exterior will be finished soon.