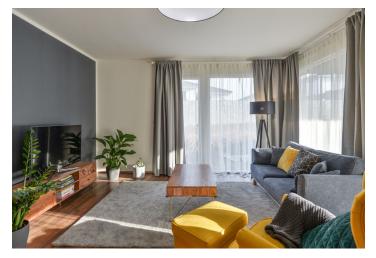

This recently completed low-efficiency bungalow with a Nordic-style interior, a terrace, a garage, and a garden is located in a new residential development of a village on the eastern outskirts of Prague, near a shopping and entertainment area and a large park.

The layout consists of a living room with an adjoining dining room, a kitchen, and a **covered terrace**, a master bedroom, 2 children's bedrooms, an airy bathroom (with a bathtub and a walk-in shower), a guest toilet, a hallway, a foyer, and a closet.

The large-format windows are fitted with plastic frames and triple-glazed insulated panes. The floating **laminate floors** in the living room and tiles in the kitchen and bathroom are **heated**. An electric boiler provides heating and hot water. Parking is in the **garage**. The main bedroom boasts a built-in wardrobe; the kitchen is fully equipped. The interior is move-in ready; work on the exterior will be finished soon.