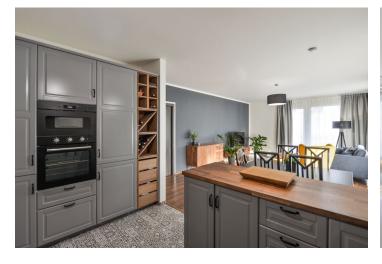

The layout consists of a living room with an adjoining dining room, a kitchen, and a **covered terrace**, a master bedroom, 2 children's bedrooms, an airy bathroom (with a bathtub and a walk-in shower), a guest toilet, a hallway, a foyer, and a closet.

The large-format windows are fitted with plastic frames and triple-glazed insulated panes. The floating **laminate floors** in the living room and tiles in the kitchen and bathroom are **heated**. An electric boiler provides heating and hot water. Parking is in the **garage**. The main bedroom boasts a built-in wardrobe; the kitchen is fully equipped. The interior is move-in ready; work on the exterior will be finished soon.