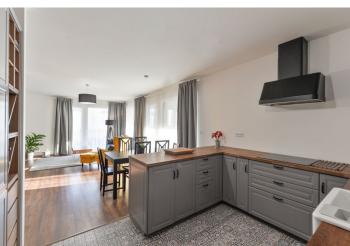

This recently completed low-efficiency bungalow with a Nordic-style interior, a terrace, a garage, and a garden is located in a new residential development of a village on the eastern outskirts of Prague, near a shopping and entertainment area and a large park.

The layout consists of a living room with an adjoining dining room, a kitchen, and a **covered terrace**, a master bedroom, 2 children's bedrooms, an airy bathroom (with a bathtub and a walk-in shower), a guest toilet, a hallway, a foyer, and a closet.

The large-format windows are fitted with plastic frames and triple-glazed insulated panes. The floating **laminate floors** in the living room and tiles in the kitchen and bathroom are **heated**. An electric boiler provides heating and hot water. Parking is in the **garage**. The main bedroom boasts a built-in wardrobe; the kitchen is fully equipped. The interior is move-in ready; work on the exterior will be finished soon.