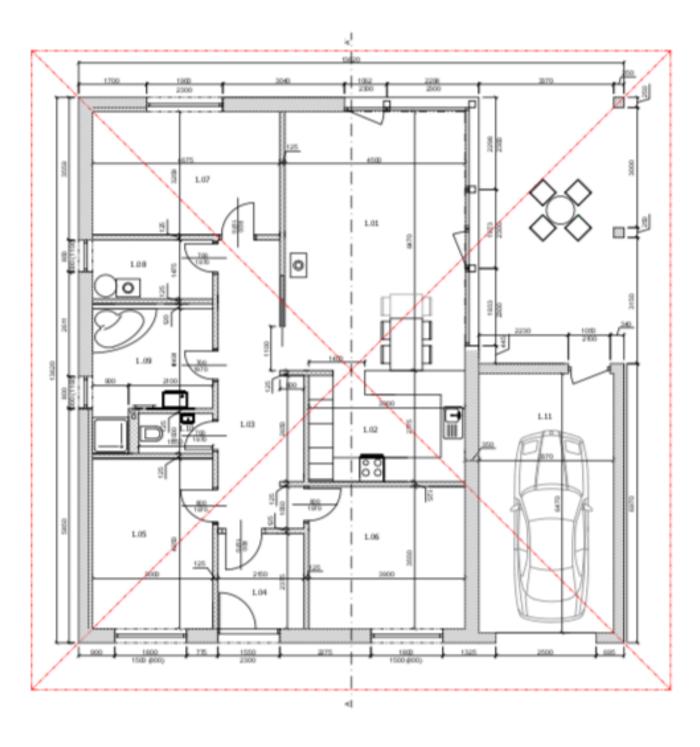

The layout consists of a living room with an adjoining dining room, a kitchen, and a **covered terrace**, a master bedroom, 2 children's bedrooms, an airy bathroom (with a bathtub and a walk-in shower), a guest toilet, a hallway, a foyer, and a closet.

Useable area 136 m², built-up area 191 m², garden 584 m², plot 775 m².

In addition to regular property viewings, we also offer **real time video viewings** via WhatsApp, FaceTime, Messenger, Skype, and other apps.