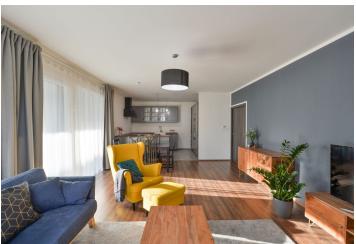

This recently completed low-efficiency bungalow with a Nordic-style interior, a terrace, a garage, and a garden is located in a new residential development of a village on the eastern outskirts of Prague, near a shopping and entertainment area and a large park.

The layout consists of a living room with an adjoining dining room, a kitchen, and a **covered terrace**, a master bedroom, 2 children's bedrooms, an airy bathroom (with a bathtub and a walk-in shower), a guest toilet, a hallway, a foyer, and a closet.

The large-format windows are fitted with plastic frames and triple-glazed insulated panes. The floating **laminate floors** in the living room and tiles in the kitchen and bathroom are **heated**. An electric boiler provides heating and hot water. Parking is in the **garage**. The main bedroom boasts a built-in wardrobe; the kitchen is fully equipped. The interior is move-in ready; work on the exterior will be finished soon.