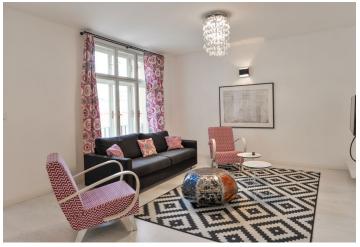

The apartment features an open entrance hall with a breakfast bar, a fully fitted kitchen separated by a glass wall, a comfortable living room with a dining area, 3 bedrooms, 2 bathrooms (walk-in shower / bathtub, toilet), and an additional guest toilet with utility area.

High standard equipment, wooden floors, tiles, security entry door, built-in wardrobes, master switch, gas boiler, washer, dryer, induction cooktop, dishwasher, microwave oven, TV, alarm, satellite reception, garden furniture. Service charges and water bills: CZK 1000/person/month. Gas and electricity will be transferred to the tenant.