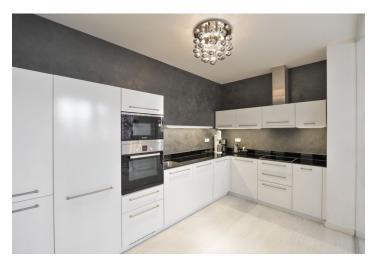

The apartment features an open entrance hall with a breakfast bar, a fully fitted kitchen separated by a glass wall, a comfortable living room with a dining area, 3 bedrooms, 2 bathrooms (walk-in shower / bathtub, toilet), and an additional guest toilet with utility area.

High standard equipment, wooden floors, tiles, security entry door, built-in wardrobes, master switch, gas boiler, washer, dryer, induction cooktop, dishwasher, microwave oven, TV, alarm, satellite reception, garden furniture. Service charges and water bills: CZK 1000/person/month. Gas and electricity will be transferred to the tenant.