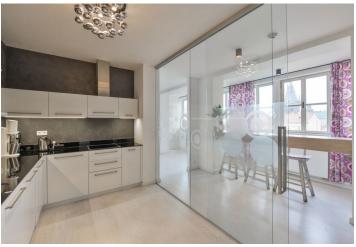

The apartment features an open entrance hall with a breakfast bar, a fully fitted kitchen separated by a glass wall, a comfortable living room with a dining area, 3 bedrooms, 2 bathrooms (walk-in shower / bathtub, toilet), and an additional guest toilet with utility area.

High standard equipment, wooden floors, tiles, security entry door, built-in wardrobes, master switch, gas boiler, washer, dryer, induction cooktop, dishwasher, microwave oven, TV, alarm, satellite reception, garden furniture. Service charges and water bills: CZK 1000/person/month. Gas and electricity will be transferred to the tenant.