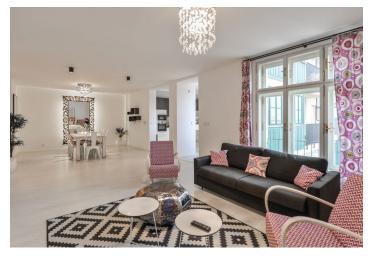

The apartment features an open entrance hall with a breakfast bar, a fully fitted kitchen separated by a glass wall, a comfortable living room with a dining area, 3 bedrooms, 2 bathrooms (walk-in shower / bathtub, toilet), and an additional guest toilet with utility area.

High standard equipment, wooden floors, tiles, security entry door, built-in wardrobes, master switch, gas boiler, washer, dryer, induction cooktop, dishwasher, microwave oven, TV, alarm, satellite reception, garden furniture. Service charges and water bills: CZK 1000/person/month. Gas and electricity will be transferred to the tenant.