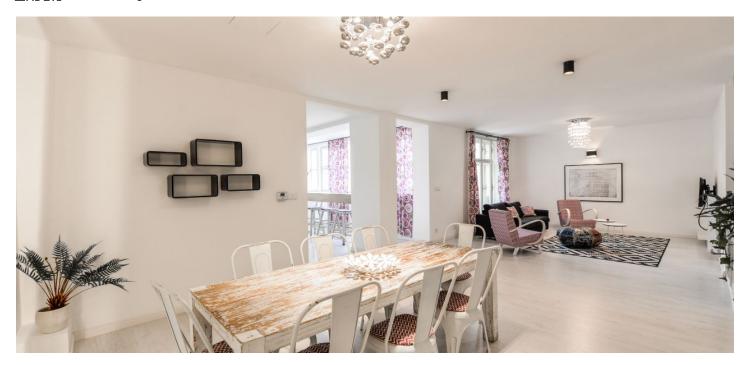

The apartment features an open entrance hall with a breakfast bar, a fully fitted kitchen separated by a glass wall, a comfortable living room with a dining area, 3 bedrooms, 2 bathrooms (walk-in shower / bathtub, toilet), and an additional guest toilet with utility area.

High standard equipment, wooden floors, tiles, security entry door, built-in wardrobes, master switch, gas boiler, washer, dryer, induction cooktop, dishwasher, microwave oven, TV, alarm, satellite reception, garden furniture. Service charges and water bills: CZK 1000/person/month. Gas and electricity will be transferred to the tenant.