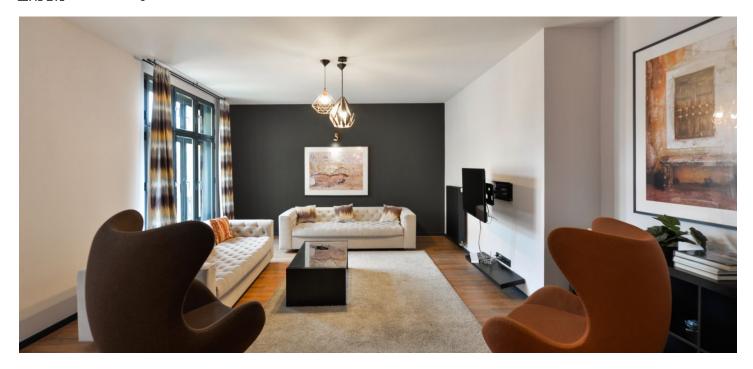

The apartment features an open entrance hall with a breakfast bar, a fully fitted kitchen separated by a glass wall, a comfortable living room with a dining area, 4 bedrooms, 3 bathrooms (two walk-in showers / batbtub, toilet), and utility area.

High standard equipment, wooden floors, tiles, security entry door, built-in wardrobes in one bedroom and the hall, master switch, gas boiler, washer, dryer, induction cooktop, dishwasher, microwave oven, TV, alarm, satellite reception, garden furniture.