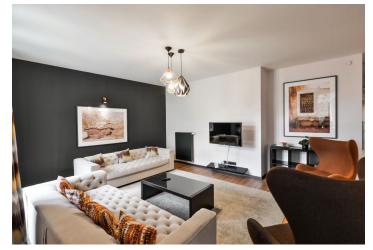

The apartment features an open entrance hall with a breakfast bar, a fully fitted kitchen separated by a glass wall, a comfortable living room with a dining area, 4 bedrooms, 3 bathrooms (two walk-in showers / batbtub, toilet), and utility area.

High standard equipment, wooden floors, tiles, security entry door, built-in wardrobes in one bedroom and the hall, master switch, gas boiler, washer, dryer, induction cooktop, dishwasher, microwave oven, TV, alarm, satellite reception, garden furniture.