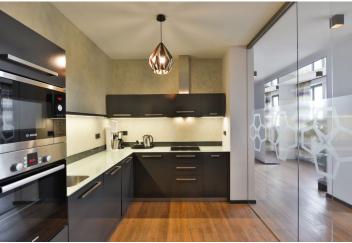

The apartment features an open entrance hall with a breakfast bar, a fully fitted kitchen separated by a glass wall, a comfortable living room with a dining area, 4 bedrooms, 3 bathrooms (two walk-in showers / batbtub, toilet), and utility area.

High standard equipment, wooden floors, tiles, security entry door, built-in wardrobes in one bedroom and the hall, master switch, gas boiler, washer, dryer, induction cooktop, dishwasher, microwave oven, TV, alarm, satellite reception, garden furniture.