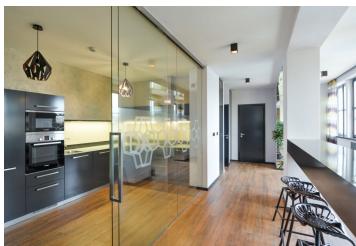

The apartment features an open entrance hall with a breakfast bar, a fully fitted kitchen separated by a glass wall, a comfortable living room with a dining area, 4 bedrooms, 3 bathrooms (two walk-in showers / batbtub, toilet), and utility area.

High standard equipment, wooden floors, tiles, security entry door, built-in wardrobes in one bedroom and the hall, master switch, gas boiler, washer, dryer, induction cooktop, dishwasher, microwave oven, TV, alarm, satellite reception, garden furniture.