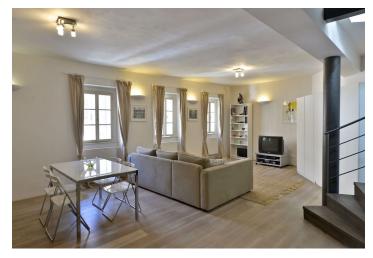

The lower level includes a spacious living room with a fully fitted open plan kitchen with breakfast bar, and a guest toilet. The upper floor offers two bedrooms each with an en-suite mosaic bathroom and picturesque courtyard views.

Quality finishes and materials, oak floors, air-conditioning, security entry door, dishwasher, TV, alarm, satellite and Internet connection. Metro and trams minutes away, a short walk to the Prague Castle or, in the opposite direction, the Old Town Square. Common building charges approx. CZK 3000 per month. Gas and electricity will be registered in the tenant's name. Available from January 2017.