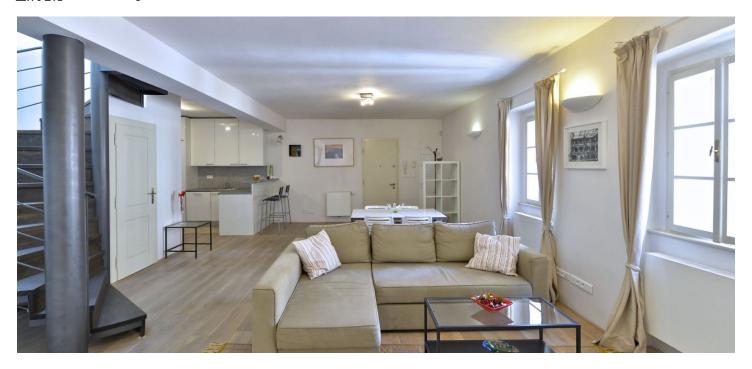

\* Area of the unit according to the Civil Code. The area consists of the sum total area of the entire unit bounded by perimeter walls.

Beautifully located Prague flat for rent. Just 50 meters from Charles Bridge, this renovated fully furnished first floor 2-bedroom 2-bathroom split-level apartment is in a completely reconstructed Baroque building in the heart of Malá Strana.

The lower level includes a spacious living room with a fully fitted open plan kitchen with breakfast bar, and a guest toilet. The upper floor offers two bedrooms each with an en-suite mosaic bathroom and picturesque courtyard views.

Quality finishes and materials, oak floors, air-conditioning, security entry door, dishwasher, TV, alarm, satellite and Internet connection. Metro and trams minutes away, a short walk to the Prague Castle or, in the opposite direction, the Old Town Square. Common building charges approx. CZK 3000 per month. Gas and electricity will be registered in the tenant's name. Available from January 2017.