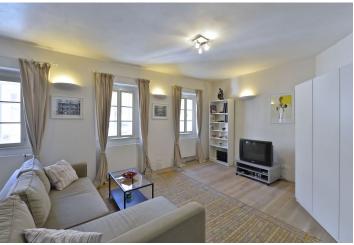

\* Area of the unit according to the Civil Code. The area consists of the sum total area of the entire unit bounded by perimeter walls.

Beautifully located Prague flat for rent. Just 50 meters from Charles Bridge, this renovated fully furnished first floor 2-bedroom 2-bathroom split-level apartment is in a completely reconstructed Baroque building in the heart of Malá Strana.

The lower level includes a spacious living room with a fully fitted open plan kitchen with breakfast bar, and a guest toilet. The upper floor offers two bedrooms each with an en-suite mosaic bathroom and picturesque courtyard views.

Quality finishes and materials, oak floors, air-conditioning, security entry door, dishwasher, TV, alarm, satellite and Internet connection. Metro and trams minutes away, a short walk to the Prague Castle or, in the opposite direction, the Old Town Square. Common building charges approx. CZK 3000 per month. Gas and electricity will be registered in the tenant's name. Available from January 2017.