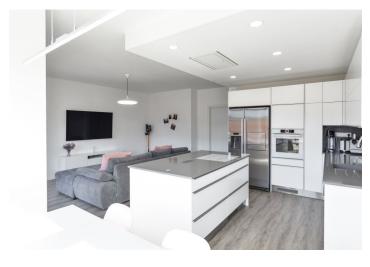

The layout of the southwest-facing, **reconstructed** apartment consists of an entrance hall, a fitted wardrobe, a large interconnected living room, open plan kitchen, and dining area located in a **sunny atrium** with an adjoining **outdoor terrace and garden**, a bedroom, a bathroom (with walk-in shower), and a separate toilet.

The apartment comes with a **smart home system** and all of its equipment is included in the price. The kitchen boasts a breakfast bar, a **Technistone** worktop and sink, an American fridge with a built-in refrigerator and water filter, Bosch and Gorenje appliances (induction hob), and a built-in Faber ceiling hood with remote control. The living room has **Philips Hue ambient lighting**; the dressing room has an automatic light sensor. The facilities also include blackout curtains in the bedroom, **underfloor heating** in the bathroom, a Bosch washer and dryer with smartphone control, an awning over the terrace, an **Intex hot tub**, a lawn irrigation system, a Netatmo Presence security camera, and many other features to ensure comfortable living. The wooden garden fence guarantees plenty of privacy. The unit comes with a **garage parking space**, an adjoining cellar storage room with **a socket for recharging an electric car**, and access to a common bike storage room. Heating is from the central boiler room in the house.