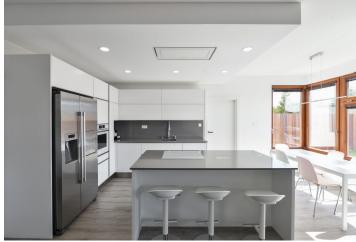

The apartment comes with a **smart home system** and all of its equipment is included in the price. The kitchen boasts a breakfast bar, a **Technistone** worktop and sink, an American fridge with a built-in refrigerator and water filter, Bosch and Gorenje appliances (induction hob), and a built-in Faber ceiling hood with remote control. The living room has **Philips Hue ambient lighting**; the dressing room has an automatic light sensor. The facilities also include blackout curtains in the bedroom, **underfloor heating** in the bathroom, a Bosch washer and dryer with smartphone control, an awning over the terrace, an **Intex hot tub**, a lawn irrigation system, a Netatmo Presence security camera, and many other features to ensure comfortable living. The wooden garden fence guarantees plenty of privacy. The unit comes with a **garage parking space**, an adjoining cellar storage room with **a socket for recharging an electric car**, and access to a common bike storage room. Heating is from the central boiler room in the house.