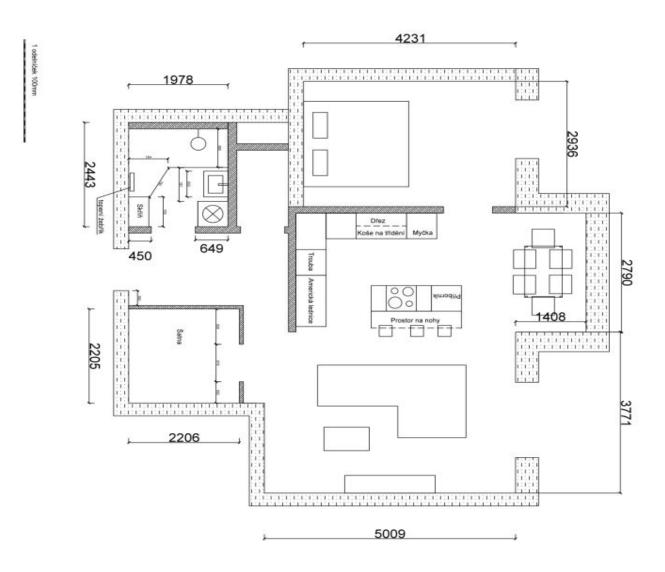

The layout of the southwest-facing, **reconstructed** apartment consists of an entrance hall, a fitted wardrobe, a large interconnected living room, open plan kitchen, and dining area located in a **sunny atrium** with an adjoining **outdoor terrace and garden**, a bedroom, a bathroom (with walk-in shower), and a separate toilet.

Interior 65 m<sup>2</sup>, garden 47 m<sup>2</sup> (including the terrace of 15 m<sup>2</sup>).

In addition to regular property viewings, we also offer **real-time video viewings** via WhatsApp, FaceTime, Messenger, Skype, and other apps.