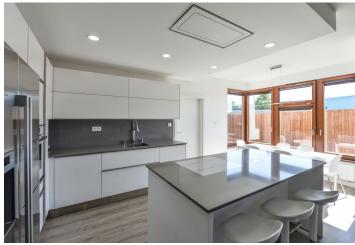

The layout of the southwest-facing, **reconstructed** apartment consists of an entrance hall, a fitted wardrobe, a large interconnected living room, open plan kitchen, and dining area located in a **sunny atrium** with an adjoining **outdoor terrace and garden**, a bedroom, a bathroom (with walk-in shower), and a separate toilet.

The apartment comes with a **smart home system** and all of its equipment is included in the price. The kitchen boasts a breakfast bar, a **Technistone** worktop and sink, an American fridge with a built-in refrigerator and water filter, Bosch and Gorenje appliances (induction hob), and a built-in Faber ceiling hood with remote control. The living room has **Philips Hue ambient lighting**; the dressing room has an automatic light sensor. The facilities also include blackout curtains in the bedroom, **underfloor heating** in the bathroom, a Bosch washer and dryer with smartphone control, an awning over the terrace, an **Intex hot tub**, a lawn irrigation system, a Netatmo Presence security camera, and many other features to ensure comfortable living. The wooden garden fence guarantees plenty of privacy. The unit comes with a **garage parking space**, an adjoining cellar storage room with **a socket for recharging an electric car**, and access to a common bike storage room. Heating is from the central boiler room in the house.