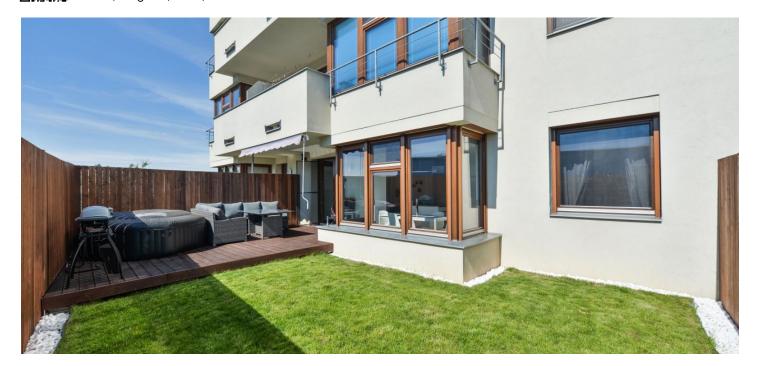

\* Area of the unit according to the Civil Code. The area consists of the sum total area of the entire unit bounded by perimeter walls.

This bright, luxuriously furnished apartment with parking and its own front garden with a hot tub is part of a house built in 2012/2013, which is located in a modern residential area near the Zličín metro station and business zone.

The apartment comes with a **smart home system** and all of its equipment is included in the price. The kitchen boasts a breakfast bar, a **Technistone** worktop and sink, an American fridge with a built-in refrigerator and water filter, Bosch and Gorenje appliances (induction hob), and a built-in Faber ceiling hood with remote control. The living room has **Philips Hue ambient lighting**; the dressing room has an automatic light sensor. The facilities also include blackout curtains in the bedroom, **underfloor heating** in the bathroom, a Bosch washer and dryer with smartphone control, an awning over the terrace, an **Intex hot tub**, a lawn irrigation system, a Netatmo Presence security camera, and many other features to ensure comfortable living. The wooden garden fence guarantees plenty of privacy. The unit comes with a **garage parking space**, an adjoining cellar storage room with **a socket for recharging an electric car**, and access to a common bike storage room. Heating is from the central boiler room in the house.

Interior 65 m<sup>2</sup>, garden 47 m<sup>2</sup> (including the terrace of 15 m<sup>2</sup>).

In addition to regular property viewings, we also offer **real-time video viewings** via WhatsApp, FaceTime, Messenger, Skype, and other apps.