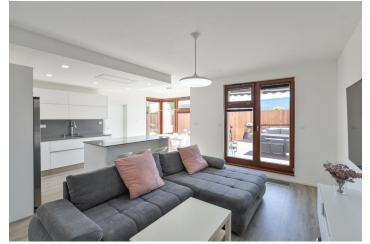

The layout of the southwest-facing, **reconstructed** apartment consists of an entrance hall, a fitted wardrobe, a large interconnected living room, open plan kitchen, and dining area located in a **sunny atrium** with an adjoining **outdoor terrace and garden**, a bedroom, a bathroom (with walk-in shower), and a separate toilet.

The apartment comes with a **smart home system** and all of its equipment is included in the price. The kitchen boasts a breakfast bar, a **Technistone** worktop and sink, an American fridge with a built-in refrigerator and water filter, Bosch and Gorenje appliances (induction hob), and a built-in Faber ceiling hood with remote control. The living room has **Philips Hue ambient lighting**; the dressing room has an automatic light sensor. The facilities also include blackout curtains in the bedroom, **underfloor heating** in the bathroom, a Bosch washer and dryer with smartphone control, an awning over the terrace, an **Intex hot tub**, a lawn irrigation system, a Netatmo Presence security camera, and many other features to ensure comfortable living. The wooden garden fence guarantees plenty of privacy. The unit comes with a **garage parking space**, an adjoining cellar storage room with **a socket for recharging an electric car**, and access to a common bike storage room. Heating is from the central boiler room in the house.