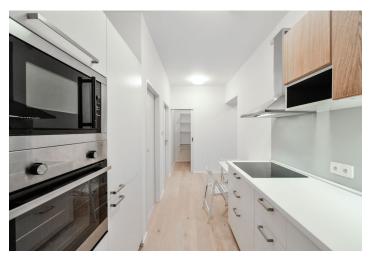

There is a fully fitted kitchen with built-in appliances accessible from the living room, a bedroom, a bathroom with a bathtub, sink, toilet, and bidet, a storage room/pantry, and an entry hall.

Parquet and tile floors, gas heating, built-in appliances, dishwasher, microwave oven, ceramic hob, washer, curtains.