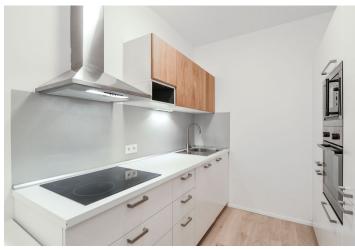

There is a fully fitted kitchen with built-in appliances accessible from the living room, a bedroom, a bathroom with a bathtub, sink, toilet, and bidet, a storage room/pantry, and an entry hall.

Parquet and tile floors, gas heating, built-in appliances, dishwasher, microwave oven, ceramic hob, washer, curtains.