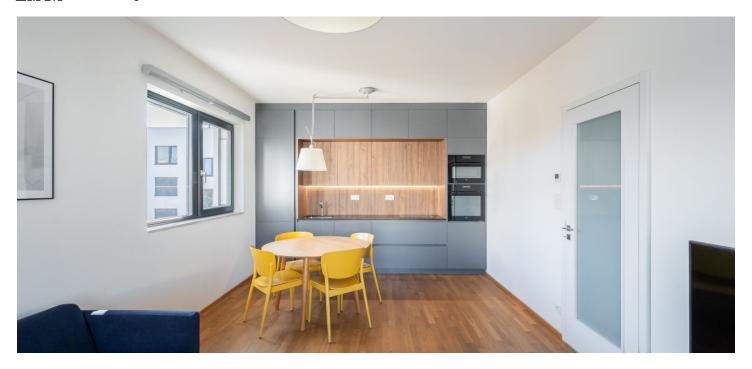

The interior features a living room with a dining area and fully fitted open plan kitchen, a bedroom with a study corner and built-in wardrobes, a shower bathroom, a separate toilet, and an entrance hall with built-in storage. Facing the green landscaped courtyard garden, the **terrace** is accessible from both the living room and the bedroom.

Quality equipment and furniture, hardwood floors, large-format tiles, security entry door, French windows, automatic exterior blinds, central heating, TV, washer/dryer, dishwasher, induction cooktop, microwave oven, kitchenware, bed linen, video entry phone, cellar, bike wash room in the garage. An on-site garage parking space is included.