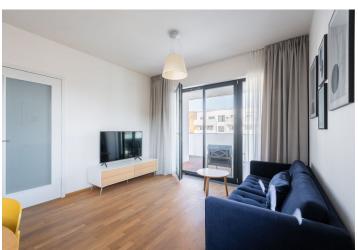

The interior features a living room with a dining area and fully fitted open plan kitchen, a bedroom with a study corner and built-in wardrobes, a shower bathroom, a separate toilet, and an entrance hall with built-in storage. Facing the green landscaped courtyard garden, the **terrace** is accessible from both the living room and the bedroom.

Quality equipment and furniture, hardwood floors, large-format tiles, security entry door, French windows, automatic exterior blinds, central heating, TV, washer/dryer, dishwasher, induction cooktop, microwave oven, kitchenware, bed linen, video entry phone, cellar, bike wash room in the garage. An on-site garage parking space is included.