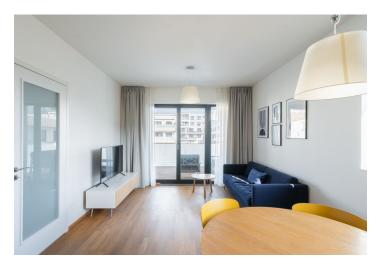

The interior features a living room with a dining area and fully fitted open plan kitchen, a bedroom with a study corner and built-in wardrobes, a shower bathroom, a separate toilet, and an entrance hall with built-in storage. Facing the green landscaped courtyard garden, the **terrace** is accessible from both the living room and the bedroom.

Quality equipment and furniture, hardwood floors, large-format tiles, security entry door, French windows, automatic exterior blinds, central heating, TV, washer/dryer, dishwasher, induction cooktop, microwave oven, kitchenware, bed linen, video entry phone, cellar, bike wash room in the garage. An on-site garage parking space is included.