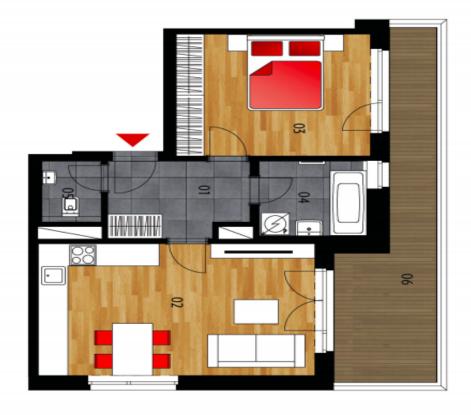

The interior features a living room with a dining area and fully fitted open plan kitchen, a bedroom with a study corner and built-in wardrobes, a shower bathroom, a separate toilet, and an entrance hall with built-in storage. Facing the green landscaped courtyard garden, the **terrace** is accessible from both the living room and the bedroom.

Quality equipment and furniture, hardwood floors, large-format tiles, security entry door, French windows, automatic exterior blinds, central heating, TV, washer/dryer, dishwasher, induction cooktop, microwave oven, kitchenware, bed linen, video entry phone, cellar, bike wash room in the garage. An on-site garage parking space is included.