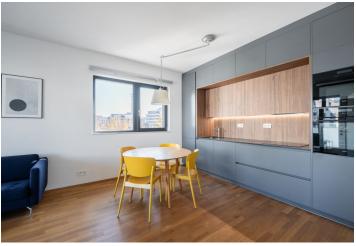

The interior features a living room with a dining area and fully fitted open plan kitchen, a bedroom with a study corner and built-in wardrobes, a shower bathroom, a separate toilet, and an entrance hall with built-in storage. Facing the green landscaped courtyard garden, the **terrace** is accessible from both the living room and the bedroom.

Quality equipment and furniture, hardwood floors, large-format tiles, security entry door, French windows, automatic exterior blinds, central heating, TV, washer/dryer, dishwasher, induction cooktop, microwave oven, kitchenware, bed linen, video entry phone, cellar, bike wash room in the garage. An on-site garage parking space is included.