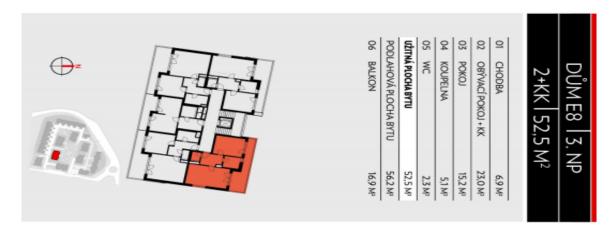

## Apartment One-bedroom (2+kk)

Rented

56 m², Prague 5, Jinonice, Kloudova

| Total area       | 73 m²                                                                                        |
|------------------|----------------------------------------------------------------------------------------------|
| Floor area*      | 56 m²                                                                                        |
| Terrace          | 17 m²                                                                                        |
| Parking          | Garage parking.                                                                              |
| Garage           | Yes                                                                                          |
| Cellar           | Yes                                                                                          |
| Service price    | Deposit for building charges<br>CZK 4,000/month. Electricity<br>- transferred to the tenant. |
| PENB             | A                                                                                            |
| Reference number | 34549                                                                                        |
| Available from   | Immediately                                                                                  |

The interior features a living room with a dining area and fully fitted open plan kitchen, a bedroom with a study corner and built-in wardrobes, a shower bathroom, a separate toilet, and an entrance hall with built-in storage. Facing the green landscaped courtyard garden, the **terrace** is accessible from both the living room and the bedroom.