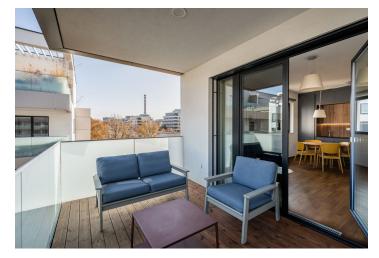

The interior features a living room with a dining area and fully fitted open plan kitchen, a bedroom with a study corner and built-in wardrobes, a shower bathroom, a separate toilet, and an entrance hall with built-in storage. Facing the green landscaped courtyard garden, the **terrace** is accessible from both the living room and the bedroom.