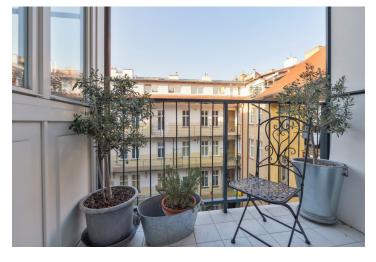

The apartment offers a living room with a fully fitted open plan kitchen and dining area, and two bedrooms with built-in wardrobes (one with a **balcony** facing the backyard). There is also a bathroom incl. a bathtub and underfloor heating, a separate toilet, a foyer, and a bright entrance hall.