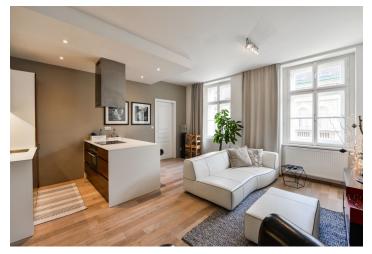

The apartment offers a living room with a fully fitted open plan kitchen and dining area, and two bedrooms with built-in wardrobes (one with a **balcony** facing the backyard). There is also a bathroom incl. a bathtub and underfloor heating, a separate toilet, a foyer, and a bright entrance hall.

Quality furniture and equipment, hardwood floors, tiles, central heating, induction cooktop, dishwasher, washer, dryer, TV, UPC cable connection (for the TV and Internet), alarm that can be connected to a security agency, cellar