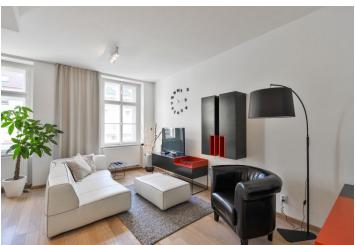

The apartment offers a living room with a fully fitted open plan kitchen and dining area, and two bedrooms with built-in wardrobes (one with a **balcony** facing the backyard). There is also a bathroom incl. a bathtub and underfloor heating, a separate toilet, a foyer, and a bright entrance hall.

Quality furniture and equipment, hardwood floors, tiles, central heating, induction cooktop, dishwasher, washer, dryer, TV, UPC cable connection (for the TV and Internet), alarm that can be connected to a security agency, cellar