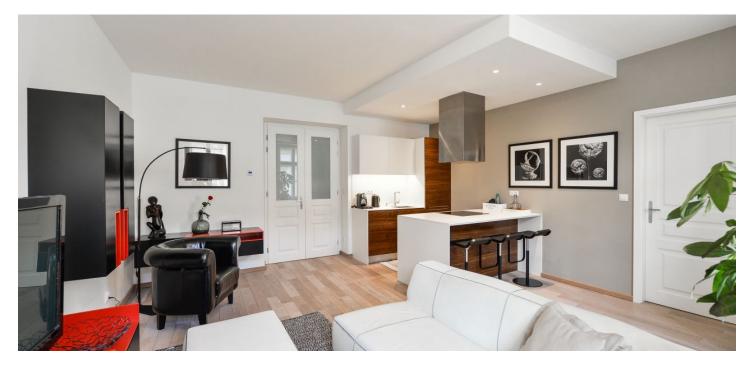

The apartment offers a living room with a fully fitted open plan kitchen and dining area, and two bedrooms with built-in wardrobes (one with a **balcony** facing the backyard). There is also a bathroom incl. a bathtub and underfloor heating, a separate toilet, a foyer, and a bright entrance hall.

Quality furniture and equipment, hardwood floors, tiles, central heating, induction cooktop, dishwasher, washer, dryer, TV, UPC cable connection (for the TV and Internet), alarm that can be connected to a security agency, cellar