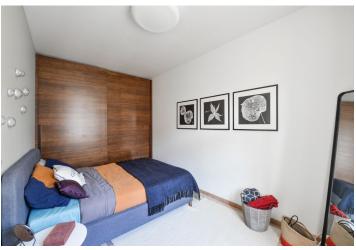

The apartment offers a living room with a fully fitted open plan kitchen and dining area, and two bedrooms with built-in wardrobes (one with a **balcony** facing the backyard). There is also a bathroom incl. a bathtub and underfloor heating, a separate toilet, a foyer, and a bright entrance hall.

Quality furniture and equipment, hardwood floors, tiles, central heating, induction cooktop, dishwasher, washer, dryer, TV, UPC cable connection (for the TV and Internet), alarm that can be connected to a security agency, cellar