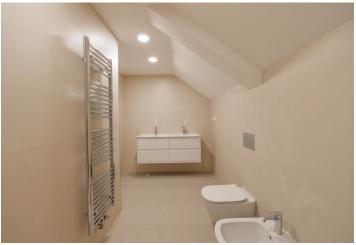

The entry level on the 4th floor consists of an open plan living room with a preparation for a kitchen, a spacious entry hall, and a toilet. Upstairs, there is a master bedroom with an en-suite bathroom and a walk-in closet, another bedroom, a bathroom, and a gallery. Both bedrooms have access to a terrace that faces the courtyard.

The interior is completed to a high standard, including hardwood floors, prepration for air-conditioning, Italian designer tiles. Heat is provided by an energy saving gas boiler. The building has been reconstructed, including updated utilities and a refurbished roof, common areas, and facade. There is a new glass elevator. The unit comes with a **cellar**.