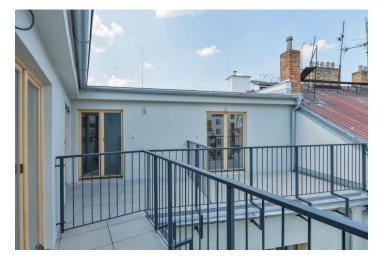

\* Area of the unit according to the Civil Code. The area consists of the sum total area of the entire unit bounded by perimeter walls.

This new sunny duplex apartment with a terrace and views of Prague rooftops is part of a revitalized apartment building with an elevator located on a side street on the border of Vinohrady and New Town, within walking distance of Wenceslas Square.

The entry level on the 4th floor consists of an open plan living room with a preparation for a kitchen, a spacious entry hall, and a toilet. Upstairs, there is a master bedroom with an en-suite bathroom and a walk-in closet, another bedroom, a bathroom, and a gallery. Both bedrooms have access to a terrace that faces the courtyard.