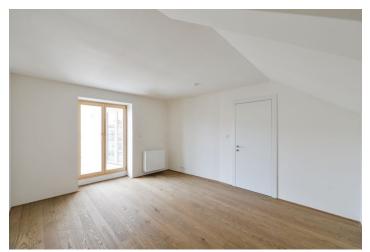

The entry level on the 4th floor consists of an open plan living room with a preparation for a kitchen, a spacious entry hall, and a toilet. Upstairs, there is a master bedroom with an en-suite bathroom and a walk-in closet, another bedroom, a bathroom, and a gallery. Both bedrooms have access to a terrace that faces the courtyard.

The interior is completed to a high standard, including hardwood floors, prepration for air-conditioning, Italian designer tiles. Heat is provided by an energy saving gas boiler. The building has been reconstructed, including updated utilities and a refurbished roof, common areas, and facade. There is a new glass elevator. The unit comes with a **cellar**.