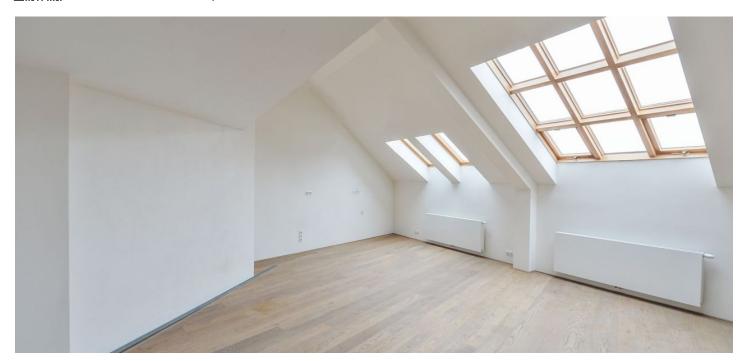

The entry level on the 4th floor consists of an open plan living room with a preparation for a kitchen, a spacious entry hall, and a toilet. Upstairs, there is a master bedroom with an en-suite bathroom and a walk-in closet, another bedroom, a bathroom, and a gallery. Both bedrooms have access to a terrace that faces the courtyard.

The interior is completed to a high standard, including hardwood floors, prepration for air-conditioning, Italian designer tiles. Heat is provided by an energy saving gas boiler. The building has been reconstructed, including updated utilities and a refurbished roof, common areas, and facade. There is a new glass elevator. The unit comes with a **cellar**.