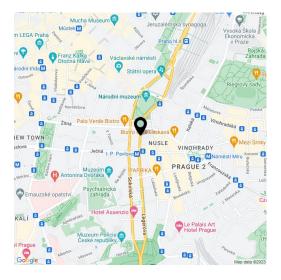

The building is situated a short walk from the I. P. Pavlova or Museum metro station and tram stop, within walking distance of complete amenities (shops, restaurants, clubs, cinemas, and theaters). Many national and international train links depart and arrive from the nearby Main Railway Station. There is also a direct bus connection to the airport. Through the recently landscaped Čelakovského Sady Garden, you can reach Wenceslas Square within just a few minutes. The nearby Riegrovy Sady Park offers chances to relax amongst the greenery.