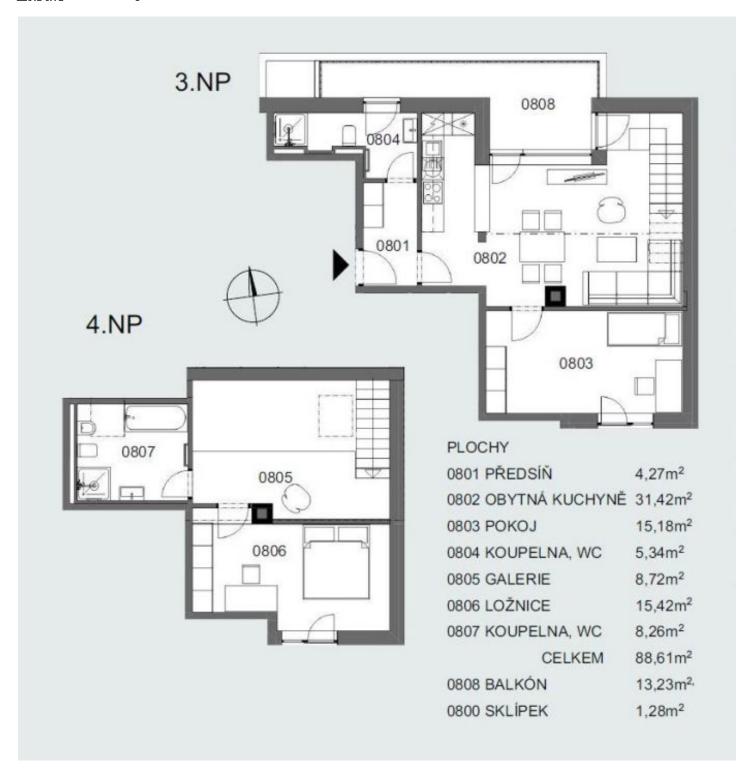

The layout of the apartment located on the 2nd and 3rd floor offers a lower level living room with a kitchen and dining area and access to the north-facing **balcony**, a bedroom, a bathroom (shower and toilet), a walk-in closet, and a spacious hall. The upper level of the apartment consists of one bedroom with a French window, a gallery, and the second bathroom (bathtub, toilet, and bidet).

Floor area 88.61 m², balcony 13.23 m², cellar 1.28 m².