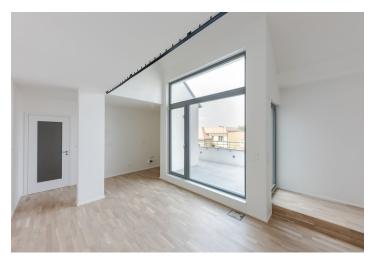

The layout of the apartment located on the 2nd and 3rd floor offers a lower level living room with a kitchen and dining area and access to the north-facing **balcony**, a bedroom, a bathroom (shower and toilet), a walk-in closet, and a spacious hall. The upper level of the apartment consists of one bedroom with a French window, a gallery, and the second bathroom (bathtub, toilet, and bidet).