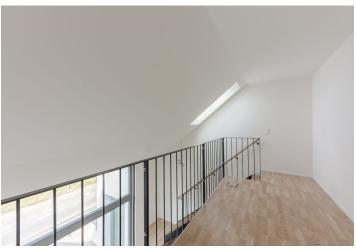

The layout of the apartment located on the 2nd and 3rd floor offers a lower level living room with a kitchen and dining area and access to the north-facing **balcony**, a bedroom, a bathroom (shower and toilet), a walk-in closet, and a spacious hall. The upper level of the apartment consists of one bedroom with a French window, a gallery, and the second bathroom (bathtub, toilet, and bidet).

Features include wooden windows with insulated triple-glazed panes, large-format ceramic tiles, floating wooden floors, a security entrance door, a preparation for airconditioning, electronic blinds in the bedrooms, an intercom and camera system, and a gas boiler room in the building. The facade and the roof is insulated. The price includes a cellar. There is an option to buy a garage parking spaces at an additional cost.