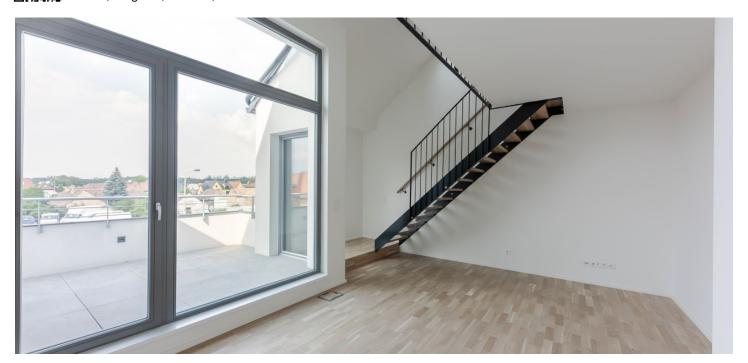

The layout of the apartment located on the 2nd and 3rd floor offers a lower level living room with a kitchen and dining area and access to the north-facing **balcony**, a bedroom, a bathroom (shower and toilet), a walk-in closet, and a spacious hall. The upper level of the apartment consists of one bedroom with a French window, a gallery, and the second bathroom (bathtub, toilet, and bidet).

Features include wooden windows with insulated triple-glazed panes, large-format ceramic tiles, floating wooden floors, a security entrance door, a preparation for airconditioning, electronic blinds in the bedrooms, an intercom and camera system, and a gas boiler room in the building. The facade and the roof is insulated. The price includes a cellar. There is an option to buy a garage parking spaces at an additional cost.