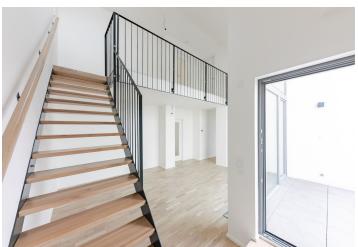

The layout of the apartment located on the 2nd and 3rd floor offers a lower level living room with a kitchen and dining area and access to the north-facing **balcony**, a bedroom, a bathroom (shower and toilet), a walk-in closet, and a spacious hall. The upper level of the apartment consists of one bedroom with a French window, a gallery, and the second bathroom (bathtub, toilet, and bidet).