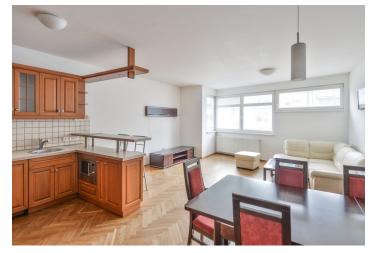

\* Area of the unit according to the Civil Code. The area consists of the sum total area of the entire unit bounded by perimeter walls.

This is a semi furnished 3-bedroom 2-bathroom apartment with a balcony on the third floor of a well kept residential building with a lift, part of the V Zeleném údolí residential complex. Situated in a tranquil residential neighborhood in the natural area of Kunratice, Prague 4, on the edge of the Kunratický forest providing rich opportunities for sports and relaxation. Located just a few min. drive from the Chodov shopping mall and complete amenities and services. Conveniently located for the Prague British International School and Montessori kindergarten.

The apartment includes a 36 m² living room with a breakfast bar, a dining area and a fully fitted open plan kitchen, a master bedroom with a courtyard facing **balcony** and an en-suite bathroom (walk-in shower, toilet, bidet shower), two further bedrooms, a family batroom incl. a bathtub, a separate toilet with a bidet shower, a fitted **walk-in closet**, and a large entrance hall.

**Solid wood parquet floors**, tiles, security entry door, blinds, central heating, dishwasher, microwave oven, alarm. Deposit for service charges, water and heating: CZK 4000/month. Electricity is billed separately (transfer to the tenant).