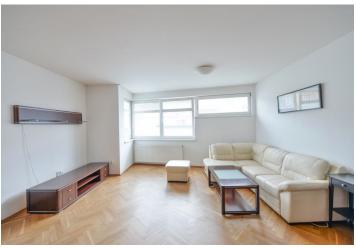

\* Area of the unit according to the Civil Code. The area consists of the sum total area of the entire unit bounded by perimeter walls.

This is a semi furnished 3-bedroom 2-bathroom apartment with a balcony on the third floor of a well kept residential building with a lift, part of the V Zeleném údolí residential complex. Situated in a tranquil residential neighborhood in the natural area of Kunratice, Prague 4, on the edge of the Kunratický forest providing rich opportunities for sports and relaxation. Located just a few min. drive from the Chodov shopping mall and complete amenities and services. Conveniently located for the Prague British International School and Montessori kindergarten.

The apartment includes a 36 m² living room with a breakfast bar, a dining area and a fully fitted open plan kitchen, a master bedroom with a courtyard facing **balcony** and an en-suite bathroom (walk-in shower, toilet, bidet shower), two further bedrooms, a family batroom incl. a bathtub, a separate toilet with a bidet shower, a fitted **walk-in closet**, and a large entrance hall.

**Solid wood parquet floors**, tiles, security entry door, blinds, central heating, dishwasher, microwave oven, alarm. Deposit for service charges, water and heating: CZK 4000/month. Electricity is billed separately (transfer to the tenant).