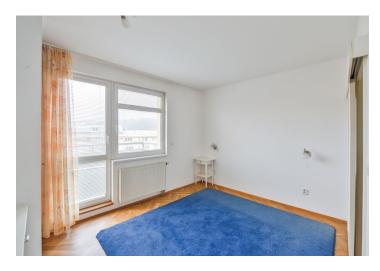

The apartment includes a 36 m² living room with a breakfast bar, a dining area and a fully fitted open plan kitchen, a master bedroom with a courtyard facing **balcony** and an en-suite bathroom (walk-in shower, toilet, bidet shower), two further bedrooms, a family batroom incl. a bathtub, a separate toilet with a bidet shower, a fitted **walk-in closet**, and a large entrance hall.