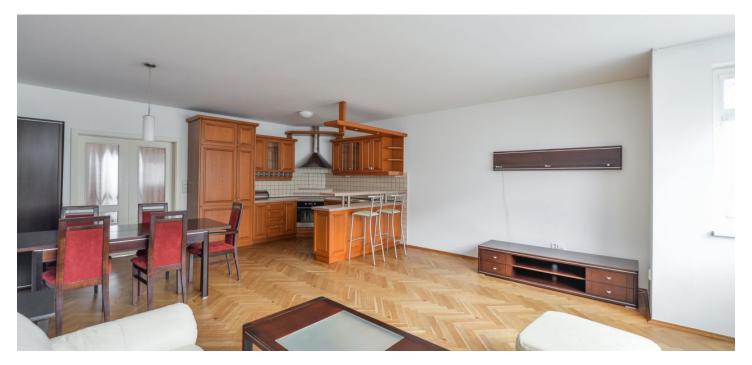

\* Area of the unit according to the Civil Code. The area consists of the sum total area of the entire unit bounded by perimeter walls.

This is a semi furnished 3-bedroom 2-bathroom apartment with a balcony on the third floor of a well kept residential building with a lift, part of the V Zeleném údolí residential complex. Situated in a tranquil residential neighborhood in the natural area of Kunratice, Prague 4, on the edge of the Kunratický forest providing rich opportunities for sports and relaxation. Located just a few min. drive from the Chodov shopping mall and complete amenities and services. Conveniently located for the Prague British International School and Montessori kindergarten.

The apartment includes a 36 m² living room with a breakfast bar, a dining area and a fully fitted open plan kitchen, a master bedroom with a courtyard facing **balcony** and an en-suite bathroom (walk-in shower, toilet, bidet shower), two further bedrooms, a family batroom incl. a bathtub, a separate toilet with a bidet shower, a fitted **walk-in closet**, and a large entrance hall.

**Solid wood parquet floors**, tiles, security entry door, blinds, central heating, dishwasher, microwave oven, alarm. Deposit for service charges, water and heating: CZK 4000/month. Electricity is billed separately (transfer to the tenant).