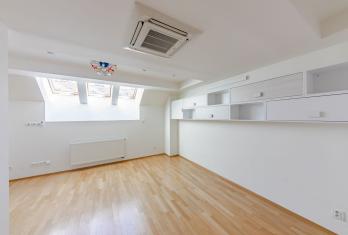

\* Area of the unit according to the Civil Code. The area consists of the sum total area of the entire unit bounded by perimeter walls.

Top standard air-conditioned penthouse for rent. This is a unfurnished 4-5bedroom 4-bathroom split-level attic apartment with design furnishings, a formal dining room and a glass reading room with views of the St. Vitus Cathedral and the Hunger Wall. Situated on the fourth top floor of a completely refurbished century-old building with an elegant classical facade, transformed into a city residence. Located in a quiet street in close vicinity of the historic center of Prague, the Vltava embankment, Petřín Park and Kinský Garden, near the Prague Castle and the Charles Bridge. Area with a quick connection to the Nový Smíchov commercial and entertainment zone and Anděl metro station (6 min. to the city center).

The lower level of the apartment features a living room with a bio ethanol **fireplace**, a dining area and a fully fitted top-of-the-line kitchen, a formal dining room, three bedrooms with built-in wardrobes and en-suite bathrooms (double shower with a **steam bath** / bathtub, toilet / shower, toilet), an additional guest toilet, a pantry, and an entrance hall with built-in wardrobes and storage. There is a staircase in the living room leading up to the **glass library**. The upper floor includes a bedroom with built-in wardrobes and a **walk-in closet**, an office with views of the Prague Castle, and a bathroom (shower, toilet). The tenants are also welcome to use a courtyard facing balcony accessible from common areas of the building.

Top quality equipment and finishes, **solid wood parquet floors**, tiles, security entry door, **Rony Plesl light fixtures**, custom made fitted wardrobes with built-in lights, electrically operable windows with electrical exterior blinds, washer, dryer, solid wood **Team 7 kitchen**, **Gutmann**, **Siemens - Studio Line** and **Liebherr** kitchen appliances, dishwasher, two wine fridges, two ovens, American double door fridge/freezer with an icemaker, central heating, Internet and cable TV connection (included), **cellar**, lift. A **garage parking space** in the Nový Smíchov shopping mall is included (6-7 min. walk).