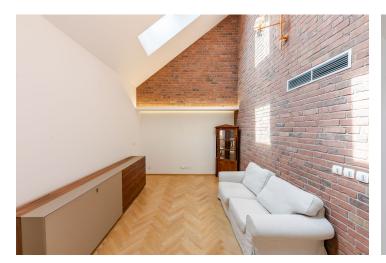

The lower level of the apartment features a living room with a bio ethanol **fireplace**, a dining area and a fully fitted top-of-the-line kitchen, a formal dining room, three bedrooms with built-in wardrobes and en-suite bathrooms (double shower with a **steam bath** / bathtub, toilet / shower, toilet), an additional guest toilet, a pantry, and an entrance hall with built-in wardrobes and storage. There is a staircase in the living room leading up to the **glass library**. The upper floor includes a bedroom with built-in wardrobes and a **walk-in closet**, an office with views of the Prague Castle, and a bathroom (shower, toilet). The tenants are also welcome to use a courtyard facing balcony accessible from common areas of the building.

Top quality equipment and finishes, **solid wood parquet floors**, tiles, security entry door, **Rony Plesl light fixtures**, custom made fitted wardrobes with built-in lights, electrically operable windows with electrical exterior blinds, washer, dryer, solid wood **Team 7 kitchen**, **Gutmann**, **Siemens - Studio Line** and **Liebherr** kitchen appliances, dishwasher, two wine fridges, two ovens, American double door fridge/freezer with an icemaker, central heating, Internet and cable TV connection (included), **cellar**, lift. A **garage parking space** in the Nový Smíchov shopping mall is included (6-7 min. walk).