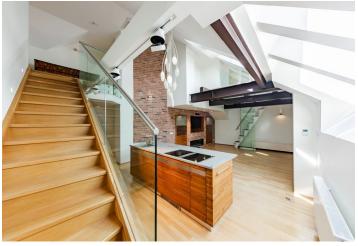

The lower level of the apartment features a living room with a bio ethanol **fireplace**, a dining area and a fully fitted top-of-the-line kitchen, a formal dining room, three bedrooms with built-in wardrobes and en-suite bathrooms (double shower with a **steam bath** / bathtub, toilet / shower, toilet), an additional guest toilet, a pantry, and an entrance hall with built-in wardrobes and storage. There is a staircase in the living room leading up to the **glass library**. The upper floor includes a bedroom with built-in wardrobes and a **walk-in closet**, an office with views of the Prague Castle, and a bathroom (shower, toilet). The tenants are also welcome to use a courtyard facing balcony accessible from common areas of the building.

Top quality equipment and finishes, **solid wood parquet floors**, tiles, security entry door, **Rony Plesl light fixtures**, custom made fitted wardrobes with built-in lights, electrically operable windows with electrical exterior blinds, washer, dryer, solid wood **Team 7 kitchen**, **Gutmann**, **Siemens - Studio Line** and **Liebherr** kitchen appliances, dishwasher, two wine fridges, two ovens, American double door fridge/freezer with an icemaker, central heating, Internet and cable TV connection (included), **cellar**, lift. A **garage parking space** in the Nový Smíchov shopping mall is included (6-7 min. walk).