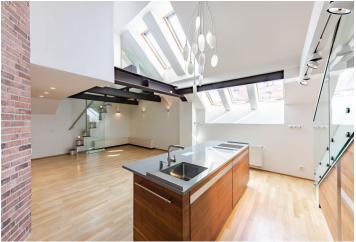

The lower level of the apartment features a living room with a bio ethanol **fireplace**, a dining area and a fully fitted top-of-the-line kitchen, a formal dining room, three bedrooms with built-in wardrobes and en-suite bathrooms (double shower with a **steam bath** / bathtub, toilet / shower, toilet), an additional guest toilet, a pantry, and an entrance hall with built-in wardrobes and storage. There is a staircase in the living room leading up to the **glass library**. The upper floor includes a bedroom with built-in wardrobes and a **walk-in closet**, an office with views of the Prague Castle, and a bathroom (shower, toilet). The tenants are also welcome to use a courtyard facing balcony accessible from common areas of the building.

Top quality equipment and finishes, **solid wood parquet floors**, tiles, security entry door, **Rony Plesl light fixtures**, custom made fitted wardrobes with built-in lights, electrically operable windows with electrical exterior blinds, washer, dryer, solid wood **Team 7 kitchen**, **Gutmann**, **Siemens - Studio Line** and **Liebherr** kitchen appliances, dishwasher, two wine fridges, two ovens, American double door fridge/freezer with an icemaker, central heating, Internet and cable TV connection (included), **cellar**, lift. A **garage parking space** in the Nový Smíchov shopping mall is included (6-7 min. walk).