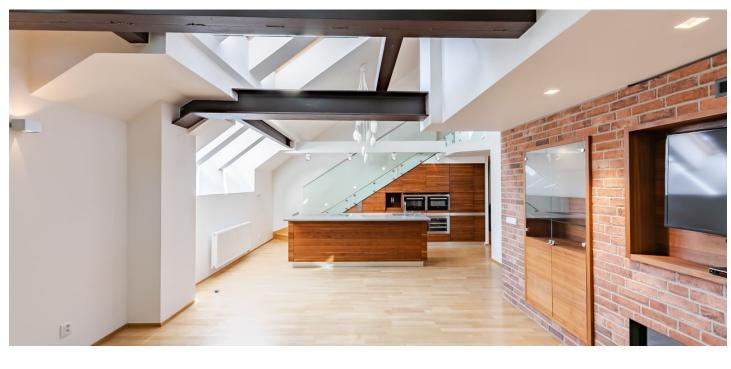

\* Area of the unit according to the Civil Code. The area consists of the sum total area of the entire unit bounded by perimeter walls.

Top standard air-conditioned penthouse for rent. This is a unfurnished 4-5bedroom 4-bathroom split-level attic apartment with design furnishings, a formal dining room and a glass reading room with views of the St. Vitus Cathedral and the Hunger Wall. Situated on the fourth top floor of a completely refurbished century-old building with an elegant classical facade, transformed into a city residence. Located in a quiet street in close vicinity of the historic center of Prague, the Vltava embankment, Petřín Park and Kinský Garden, near the Prague Castle and the Charles Bridge. Area with a quick connection to the Nový Smíchov commercial and entertainment zone and Anděl metro station (6 min. to the city center).

The lower level of the apartment features a living room with a bio ethanol **fireplace**, a dining area and a fully fitted top-of-the-line kitchen, a formal dining room, three bedrooms with built-in wardrobes and en-suite bathrooms (double shower with a **steam bath** / bathtub, toilet / shower, toilet), an additional guest toilet, a pantry, and an entrance hall with built-in wardrobes and storage. There is a staircase in the living room leading up to the **glass library**. The upper floor includes a bedroom with built-in wardrobes and a **walk-in closet**, an office with views of the Prague Castle, and a bathroom (shower, toilet). The tenants are also welcome to use a courtyard facing balcony accessible from common areas of the building.

Top quality equipment and finishes, **solid wood parquet floors**, tiles, security entry door, **Rony Plesl light fixtures**, custom made fitted wardrobes with built-in lights, electrically operable windows with electrical exterior blinds, washer, dryer, solid wood **Team 7 kitchen**, **Gutmann**, **Siemens - Studio Line** and **Liebherr** kitchen appliances, dishwasher, two wine fridges, two ovens, American double door fridge/freezer with an icemaker, central heating, Internet and cable TV connection (included), **cellar**, lift. A **garage parking space** in the Nový Smíchov shopping mall is included (6-7 min. walk).