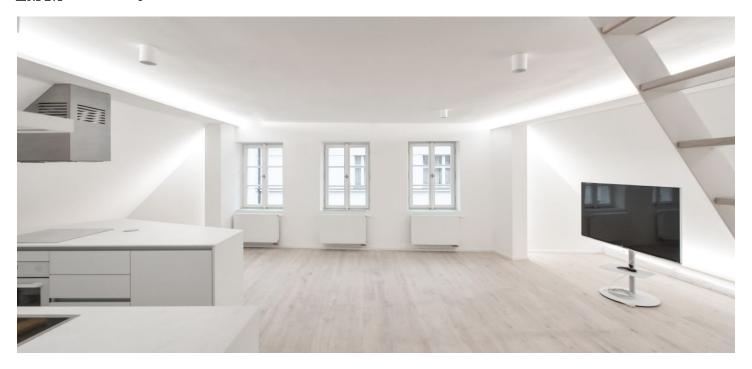

\* Area of the unit according to the Civil Code. The area consists of the sum total area of the entire unit bounded by perimeter walls.

Centrally located, this is a fully air-conditioned 2-bedroom split-level attic apartment that has undergone a complete renovation, on the top third floor of a charming historic building with preserved original details and no lift. Set in an exclusive location in the historic center of Prague with full amenities in the vicinity, a few minutes' walk from Wenceslas Square as well as Old Town Square, and the Můstek and Národní třída metro stations. Within instant reach of top quality restaurants, cafes, bars, open fresh produce markets, a supermarket, and numerous cultural venues.

The interior features a living room with a fully fitted open plan kitchen and a staircase leading up to an attic bedroom, and a separate second bedroom with a large attic space suitable for a playroom or storage. There is a shower room, a toilet with a bidet shower, and an entrance hall with built-in storage.

**Air-conditioning, hardwood floors**, large format tiles, security entry door, built-in storage, gas boiler, dishwasher, induction cooktop, multifunction steam oven, TV, video entry phone. Service charges and utilities are billed separately. Can be furnished for higher rent.