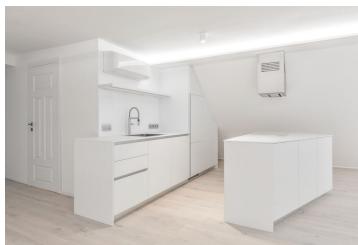

The interior features a living room with a fully fitted open plan kitchen and a staircase leading up to an attic bedroom, and a separate second bedroom with a large attic space suitable for a playroom or storage. There is a shower room, a toilet with a bidet shower, and an entrance hall with built-in storage.

**Air-conditioning, hardwood floors**, large format tiles, security entry door, built-in storage, gas boiler, dishwasher, induction cooktop, multifunction steam oven, TV, video entry phone. Service charges and utilities are billed separately. Can be furnished for higher rent.