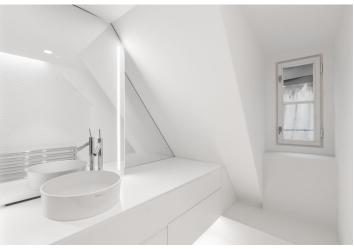

The interior features a living room with a fully fitted open plan kitchen and a staircase leading up to an attic bedroom, and a separate second bedroom with a large attic space suitable for a playroom or storage. There is a shower room, a toilet with a bidet shower, and an entrance hall with built-in storage.

**Air-conditioning, hardwood floors**, large format tiles, security entry door, built-in storage, gas boiler, dishwasher, induction cooktop, multifunction steam oven, TV, video entry phone. Service charges and utilities are billed separately. Can be furnished for higher rent.