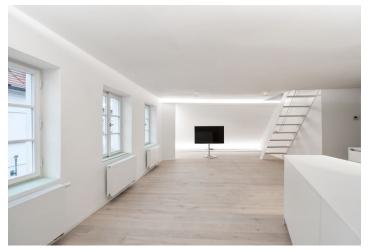

\* Area of the unit according to the Civil Code. The area consists of the sum total area of the entire unit bounded by perimeter walls.

Centrally located, this is a fully air-conditioned 2-bedroom split-level attic apartment that has undergone a complete renovation, on the top third floor of a charming historic building with preserved original details and no lift. Set in an exclusive location in the historic center of Prague with full amenities in the vicinity, a few minutes' walk from Wenceslas Square as well as Old Town Square, and the Můstek and Národní třída metro stations. Within instant reach of top quality restaurants, cafes, bars, open fresh produce markets, a supermarket, and numerous cultural venues.

The interior features a living room with a fully fitted open plan kitchen and a staircase leading up to an attic bedroom, and a separate second bedroom with a large attic space suitable for a playroom or storage. There is a shower room, a toilet with a bidet shower, and an entrance hall with built-in storage.

**Air-conditioning, hardwood floors**, large format tiles, security entry door, built-in storage, gas boiler, dishwasher, induction cooktop, multifunction steam oven, TV, video entry phone. Service charges and utilities are billed separately. Can be furnished for higher rent.