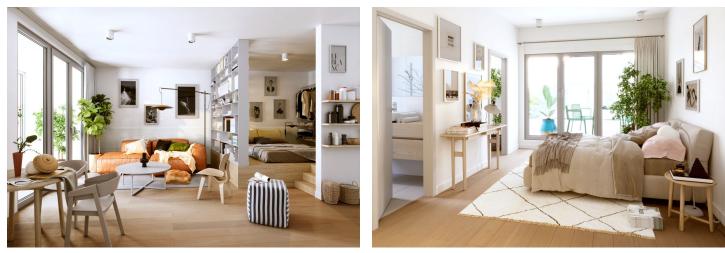

The layout consists of a main living space with a preparation for a kitchen and plenty of space for a sleeping zone with access to the **winter garden**. There is also a central bathroom (with a shower and toilet), and a spacious entrance hall.

The interior will be finished to an **elegant standard**, including vinyl flooring, ceramic bathroom and floor tiles, **French windows** with wooden and aluminum frames, brand-name sanitary ware, tropical wood on the terraces and balconies, and security entrance doors. The purchase price includes **a cellar**; there is a **possibility to buy 1-2 parking spaces**. Heating will be provided by a central gas boiler room in the building.