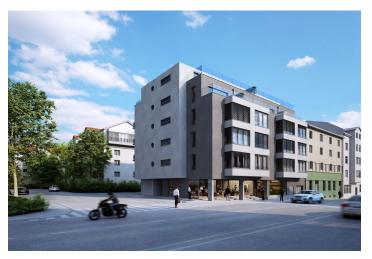

\* Area of the unit according to the Civil Code. The area consists of the sum total area of the entire unit bounded by perimeter walls.

This apartment with a winter garden is located on the 1st floor of a new building perched high above the center of Prague and the Vltava River, in the popular Kobylisy neighborhood with perfect transport links, a full range of services, and plenty of greenery. Completion is scheduled for the end of this year.

The building is located in a place just 3 stops away by metro or a few minutes by tram from the city center; there are public transport stops right by its doors. In the vicinity, there is a supermarket, the Kobyliský Dvůr with a farmer's market and community events, several cafes and restaurants, lots of small shops, a bank, a pharmacy or a swimming pool, other services (clinic, kindergartens, elementary schools, sports hall). The surrounding area is full of landscaped green areas, the closest of which is the revitalized **Dlážděnka Park** and the **Okrouhlík** natural monument, as well as the large **Ďáblický háj** and **Drahaň-Troja nature parks** with many unique natural monuments.