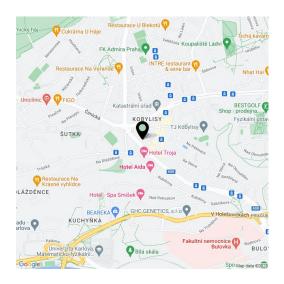

The building is located in a place just 3 stops away by metro or a few minutes by tram from the city center; there are public transport stops right by its doors. In the vicinity, there is a supermarket, the Kobyliský Dvůr with a farmer's market and community events, several cafes and restaurants, lots of small shops, a bank, a pharmacy or a swimming pool, other services (clinic, kindergartens, elementary schools, sports hall). The surrounding area is full of landscaped green areas, the closest of which is the revitalized **Dlážděnka Park** and the **Okrouhlík** natural monument, as well as the large **Ďáblický háj** and **Drahaň-Troja nature parks** with many unique natural monuments.