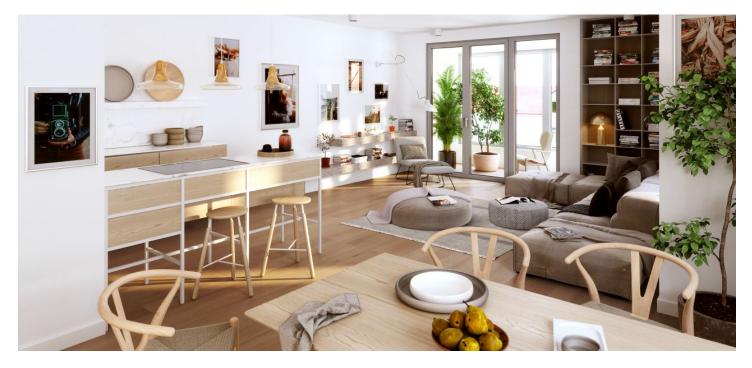

The layout consists of a main living space with a preparation for a kitchen and plenty of space for a sleeping zone with access to the **winter garden**. There is also a central bathroom (with a shower and toilet), and a spacious entrance hall.

The interior will be finished to an **elegant standard**, including vinyl flooring, ceramic bathroom and floor tiles, **French windows** with wooden and aluminum frames, brand-name sanitary ware, tropical wood on the terraces and balconies, and security entrance doors. The purchase price includes **a cellar**; there is a **possibility to buy 1-2 parking spaces**. Heating will be provided by a central gas boiler room in the building.