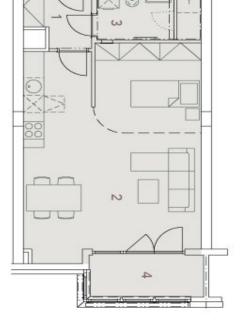

# Apartment Studio (1+kk)

52.9 m², Prague 8, Kobylisy, Vršní

Na Perštýne 2, 110 00 Praha 1 +420 257 328 281, +420 257 322 032 info@svoboda-williams.com

Exkluzivní prodejce

www.vrsni.com

| místnost m²<br>chodba 3,80<br>obývací pokoj + KK 36,80<br>koupelna / WC 5,30<br>zimní zahrada 4,80<br><b>šitná plocha 50,70</b> | 52,90 | odlahová plocha    | 8 |
|---------------------------------------------------------------------------------------------------------------------------------|-------|--------------------|---|
| pokoj + KK<br>a / WC                                                                                                            | 50,70 | tná plocha         | Ŧ |
| pokoj + KK<br>a / WC                                                                                                            | 4,80  | zimní zahrada      |   |
| pokoj + KK                                                                                                                      | 5,30  | koupelna / WC      |   |
|                                                                                                                                 | 36,80 | obývací pokoj + KK |   |
|                                                                                                                                 | 3,80  | chodba             |   |
|                                                                                                                                 | m²    | místnost           |   |
|                                                                                                                                 |       |                    |   |

ω N -

5

1

P

1 0

byt 22 | 1+kk | 52,90 m<sup>2</sup>

Svoboda & Williams s.r.o. info@svoboda-williams.com www.svoboda-williams.com

Prague +420 257 328 281 +420 724 551 238 Brno +420 543 250 711 +420 724 551 238 Bratislava +421 948 939 938