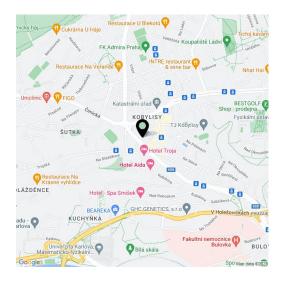

The building is located in a place just 3 stops away by metro or a few minutes by tram from the city center; there are public transport stops right by its doors. In the vicinity, there is a supermarket, the Kobyliský Dvůr with a farmer's market and community events, several cafes and restaurants, lots of small shops, a bank, a pharmacy or a swimming pool, other services (clinic, kindergartens, elementary schools, sports hall). The surrounding area is full of landscaped green areas, the closest of which is the revitalized **Dlážděnka Park** and the **Okrouhlík** natural monument, as well as the large **Ďáblický háj** and **Drahaň-Troja nature parks** with many unique natural monuments.