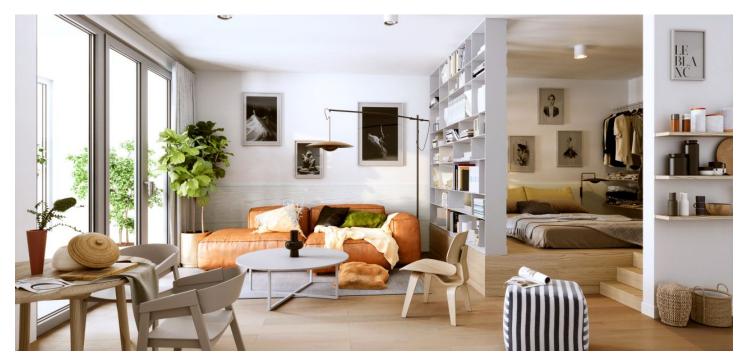

The layout consists of a main living space with a preparation for a kitchen and plenty of space for a sleeping zone with access to the **winter garden**. There is also a central bathroom (with a bathtub and toilet), and a spacious entrance hall.

The interior will be finished to an **elegant standard**, including vinyl flooring, ceramic bathroom and floor tiles, **French windows** with wooden and aluminum frames, brand-name sanitary ware, tropical wood on the terraces and balconies, and security entrance doors. The purchase price includes **a cellar**; there is a **possibility to buy 1-2 parking spaces**. Heating will be provided by a central gas boiler room in the building.