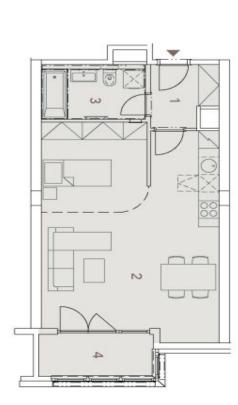

The layout consists of a main living space with a preparation for a kitchen and plenty of space for a sleeping zone with access to the **winter garden**. There is also a central bathroom (with a bathtub and toilet), and a spacious entrance hall.

| 53,10 | odlahová plocha    |
|-------|--------------------|
| 51,00 | žitná plocha       |
| 4,90  | zimní zahrada      |
| 5,30  | koupelna / WC      |
| 36,90 | obývací pokoj + KK |
| 3,90  | chodba             |
| m²    | mistnost           |
|       |                    |

ω N -

5

P

byt 23 | 1+kk | 53,10 m<sup>2</sup>

Svoboda & Williams s.r.o. info@svoboda-williams.com www.svoboda-williams.com **Prague** +420 257 328 281 +420 724 551 238 Brno +420 543 250 711 +420 724 551 238 **Bratislava** +421 948 939 938