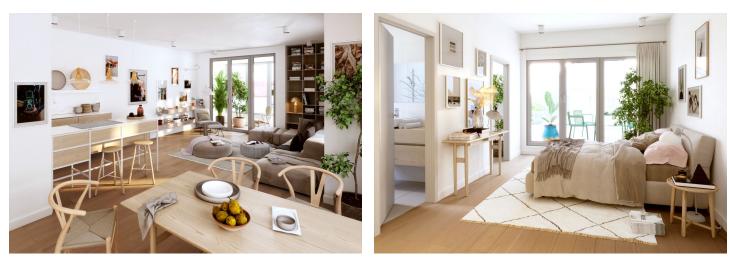

The layout consists of a main living space with a preparation for a kitchen and plenty of space for a sleeping zone with access to the **winter garden**. There is also a central bathroom (with a bathtub and toilet), and a spacious entrance hall.

The interior will be finished to an **elegant standard**, including vinyl flooring, ceramic bathroom and floor tiles, **French windows** with wooden and aluminum frames, brand-name sanitary ware, tropical wood on the terraces and balconies, and security entrance doors. The purchase price includes **a cellar**; there is a **possibility to buy 1-2 parking spaces**. Heating will be provided by a central gas boiler room in the building.