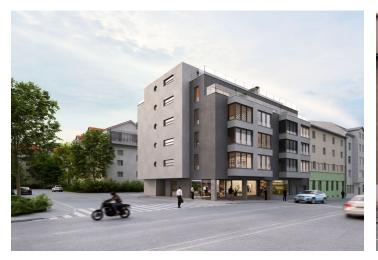

\* Area of the unit according to the Civil Code. The area consists of the sum total area of the entire unit bounded by perimeter walls.

This apartment with a winter garden is located on the 1st floor of a new building perched high above the center of Prague and the Vltava River, in the popular Kobylisy neighborhood with perfect transport links, a full range of services, and plenty of greenery. Completion is scheduled for the end of this year.

The building is located in a place just 3 stops away by metro or a few minutes by tram from the city center; there are public transport stops right by its doors. In the vicinity, there is a supermarket, the Kobyliský Dvůr with a farmer's market and community events, several cafes and restaurants, lots of small shops, a bank, a pharmacy or a swimming pool, other services (clinic, kindergartens, elementary schools, sports hall). The surrounding area is full of landscaped green areas, the closest of which is the revitalized **Dlážděnka Park** and the **Okrouhlík** natural monument, as well as the large **Ďáblický háj** and **Drahaň-Troja nature parks** with many unique natural monuments.