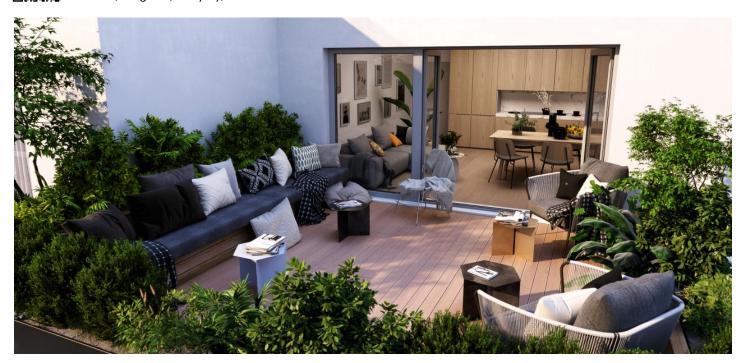

<sup>\*</sup> Area of the unit according to the Civil Code. The area consists of the sum total area of the entire unit bounded by perimeter walls.

This apartment with two terraces and a loggia is located on the 4th floor of a new building perched high above the center of Prague and the VItava River, in the popular Kobylisy neighborhood with perfect transport links, a full range of services, and plenty of greenery. Completion is scheduled for the end of this year.

The layout consists of a main living space with a preparation for a kitchen and access to the terrace, a master bedroom with an en-suite bathroom (with a shower and toilet) and a **loggia**, and there is also a 2nd bedroom with a terrace. Both bedrooms **face a quiet street with greenery**. There is also a central bathroom (with a shower and toilet), a spacious entrance hall, and a closet.

The interior will be finished to an **elegant standard**, including vinyl flooring, ceramic bathroom and floor tiles, **French windows** with wooden and aluminum frames, brand-name sanitary ware, tropical wood on the terraces and balconies, and security entrance doors. The purchase price includes **a cellar**; there is a **possibility to buy 1-2 parking spaces**. Heating will be provided by a central gas boiler room in the building.

Total area 73.5 m<sup>2</sup>, terrace 21.1 and 10 m<sup>2</sup>, loggia 4.8 m<sup>2</sup>.

In addition to regular property viewings, we also offer **real time video viewings** via WhatsApp, FaceTime, Messenger, Skype, and other apps.