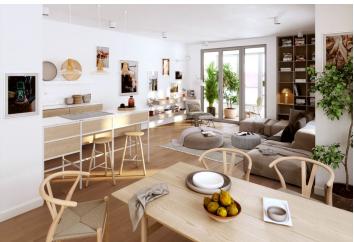

The layout consists of a main living space with a preparation for a kitchen and access to the terrace, a master bedroom with an en-suite bathroom (with a shower and toilet) and a **loggia**, and there is also a 2nd bedroom with a terrace. Both bedrooms **face a quiet street with greenery**. There is also a central bathroom (with a shower and toilet), a spacious entrance hall, and a closet.

The interior will be finished to an **elegant standard**, including vinyl flooring, ceramic bathroom and floor tiles, **French windows** with wooden and aluminum frames, brand-name sanitary ware, tropical wood on the terraces and balconies, and security entrance doors. The purchase price includes **a cellar**; there is a **possibility to buy 1-2 parking spaces**. Heating will be provided by a central gas boiler room in the building.