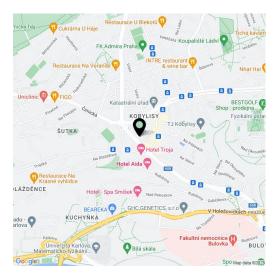

The building is located in a place just 3 stops away by metro or a few minutes by tram from the city center; there are public transport stops right by its doors. In the vicinity, there is a supermarket, the Kobyliský Dvůr with a farmer's market and community events, several cafes and restaurants, lots of small shops, a bank, a pharmacy or a swimming pool, other services (clinic, kindergartens, elementary schools, sports hall). The surrounding area is full of landscaped green areas, the closest of which is the revitalized Dlážděnka Park and the Okrouhlík natural monument, as well as the large Ďáblický háj and Drahaň-Troja nature parks with many unique natural monuments.