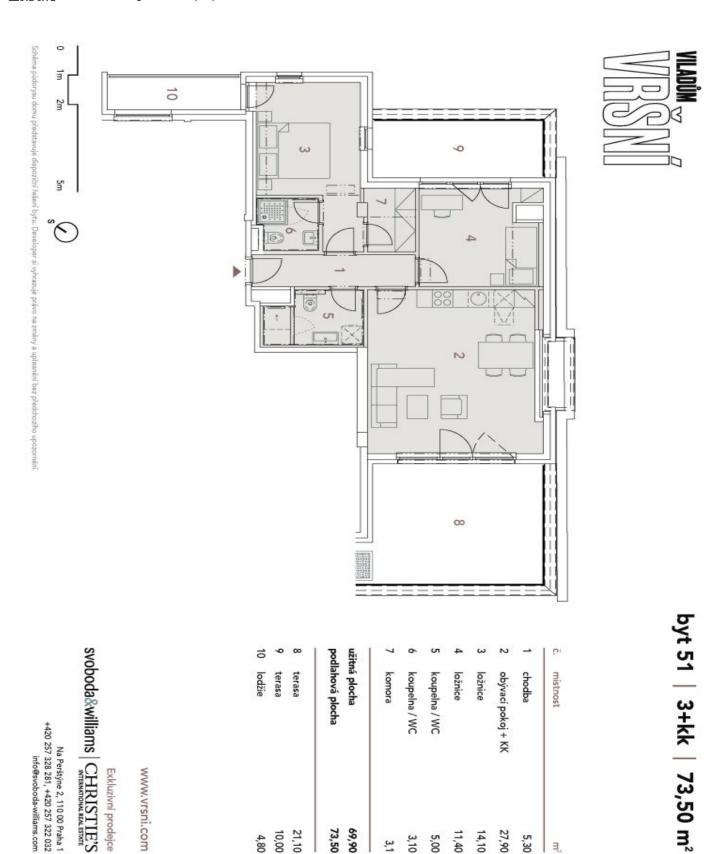

## **Apartment Two-bedroom (3+kk)**

Sold

73.5 m², Prague 8, Kobylisy, Vršní

| Total area       | 105 m²  |
|------------------|---------|
| Floor area*      | 74 m²   |
| Terrace          | 31 m²   |
| Loggia           | 5 m²    |
| Parking          | 423 500 |
| Garage           | Yes     |
| Cellar           | Yes     |
| PENB             | С       |
| Reference number | 34660   |

Total area 73.5 m<sup>2</sup>, terrace 21.1 and 10 m<sup>2</sup>, loggia 4.8 m<sup>2</sup>.

In addition to regular property viewings, we also offer **real time video viewings** via WhatsApp, FaceTime, Messenger, Skype, and other apps.