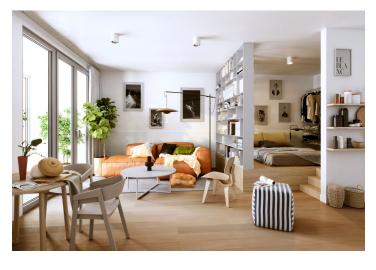

The layout consists of a main living space with a preparation for a kitchen and access to the terrace, a master bedroom with an en-suite bathroom (with a shower and toilet) and a **loggia**, and there is also a 2nd bedroom with a terrace. Both bedrooms **face a quiet street with greenery**. There is also a central bathroom (with a shower and toilet), a spacious entrance hall, and a closet.

The interior will be finished to an **elegant standard**, including vinyl flooring, ceramic bathroom and floor tiles, **French windows** with wooden and aluminum frames, brand-name sanitary ware, tropical wood on the terraces and balconies, and security entrance doors. The purchase price includes **a cellar**; there is a **possibility to buy 1-2 parking spaces**. Heating will be provided by a central gas boiler room in the building.