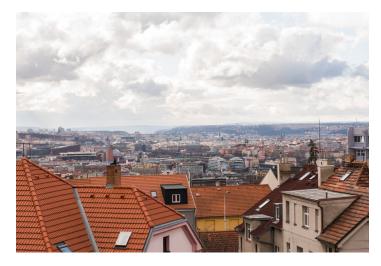

<sup>\*</sup> Area of the unit according to the Civil Code. The area consists of the sum total area of the entire unit bounded by perimeter walls.

This apartment with two terraces and a loggia is located on the 4th floor of a new building perched high above the center of Prague and the VItava River, in the popular Kobylisy neighborhood with perfect transport links, a full range of services, and plenty of greenery. Completion is scheduled for the end of this year.

The building is located in a place just 3 stops away by metro or a few minutes by tram from the city center; there are public transport stops right by its doors. In the vicinity, there is a supermarket, the Kobyliský Dvůr with a farmer's market and community events, several cafes and restaurants, lots of small shops, a bank, a pharmacy or a swimming pool, other services (clinic, kindergartens, elementary schools, sports hall). The surrounding area is full of landscaped green areas, the closest of which is the revitalized Dlážděnka Park and the Okrouhlík natural monument, as well as the large Ďáblický háj and Drahaň-Troja nature parks with many unique natural monuments.