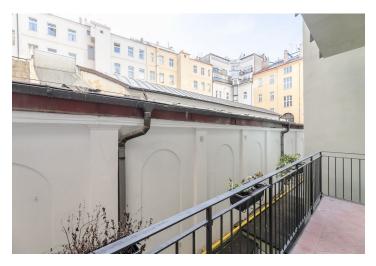

\* Area of the unit according to the Civil Code. The area consists of the sum total area of the entire unit bounded by perimeter walls.

This accommodation unit with a south-facing balcony towards the courtyard is situated in the basement of a completely renovated classic apartment building situated on the border of Vinohrady and New Town, just a few minutes' walk from Wenceslas Square, the National Museum, the Main Railway Station, and Riegrovy Sady Park.

The layout consists of a living room with a kitchen, a bedroom, and a bathroom (with a bathtub and toilet). Both living rooms have access to a large balcony.

Facilities include **new French windows** with wooden frames, the floors are tiled. Heating is provided by a gas boiler. The unit was created in 2014 during the **complete reconstruction** of the building and its common areas.