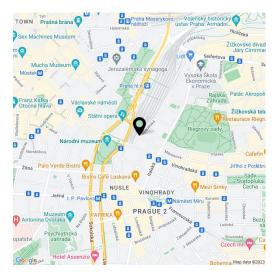

\* Area of the unit according to the Civil Code. The area consists of the sum total area of the entire unit bounded by perimeter walls.

This accommodation unit with a south-facing balcony towards the courtyard is situated in the basement of a completely renovated classic apartment building situated on the border of Vinohrady and New Town, just a few minutes' walk from Wenceslas Square, the National Museum, the Main Railway Station, and Riegrovy Sady Park.

The location is easily accessible by metro and tram, and the city center or Main Railway Station, with direct bus links to the airport, can easily be reached on foot. In the immediate vicinity are complete civic amenities as well as many restaurants and shops, theaters, clubs, but also a health center and all other services. It is very close to **Riegrovy Sady Park** with its beautiful views of the city skyline.