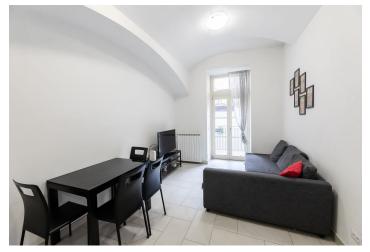

The layout consists of a living room with a kitchen, a bedroom, and a bathroom (with a bathtub and toilet). Both living rooms have access to a large balcony.

Facilities include **new French windows** with wooden frames, the floors are tiled. Heating is provided by a gas boiler. The unit was created in 2014 during the **complete reconstruction** of the building and its common areas.