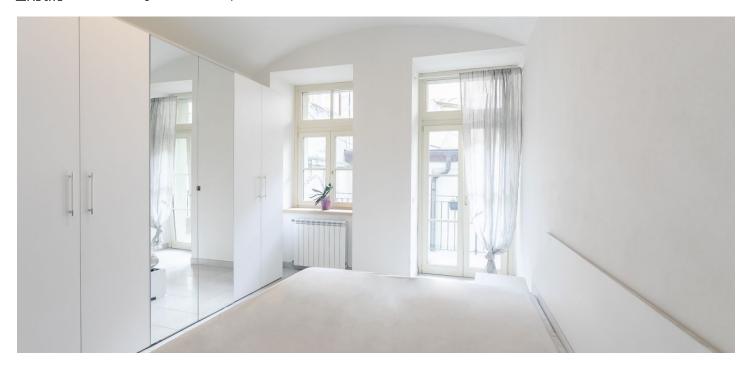

The layout consists of a living room with a kitchen, a bedroom, and a bathroom (with a bathtub and toilet). Both living rooms have access to a large balcony.

Facilities include **new French windows** with wooden frames, the floors are tiled. Heating is provided by a gas boiler. The unit was created in 2014 during the **complete reconstruction** of the building and its common areas.