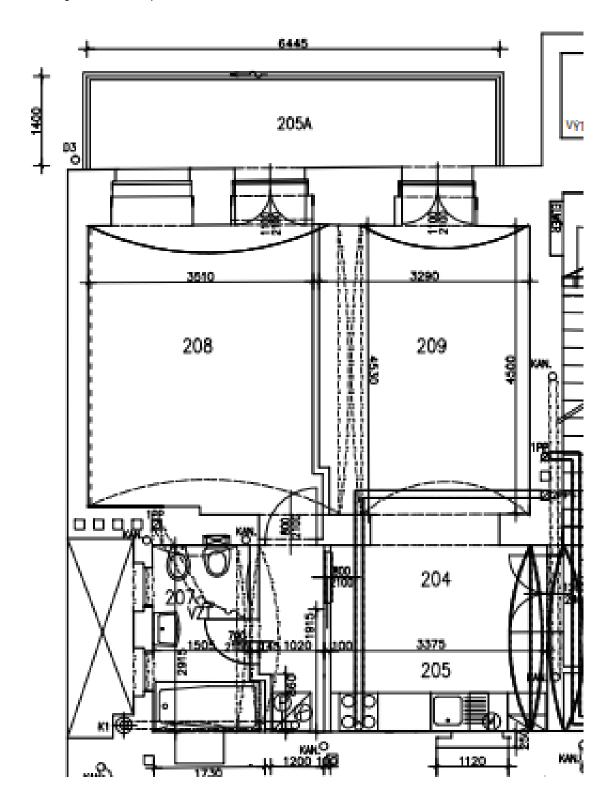

The layout consists of a living room with a kitchen, a bedroom, and a bathroom (with a bathtub and toilet). Both living rooms have access to a large balcony.

Facilities include **new French windows** with wooden frames, the floors are tiled. Heating is provided by a gas boiler. The unit was created in 2014 during the **complete reconstruction** of the building and its common areas.

Interior 50.9 m², balcony 9.7 m².