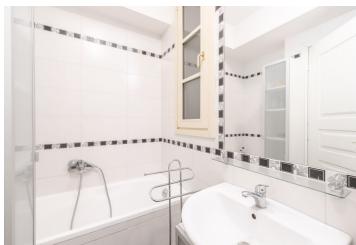

The layout consists of a living room with a kitchen, a bedroom, and a bathroom (with a bathtub and toilet). Both living rooms have access to a large balcony.

Facilities include **new French windows** with wooden frames, the floors are tiled. Heating is provided by a gas boiler. The unit was created in 2014 during the **complete reconstruction** of the building and its common areas.