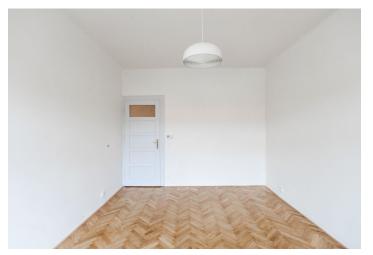

The interior features an entrance hall with a fully fitted kitchen and ample built-in storage, a living room with a **balcony** facing the quiet street, a spacious bedroom, and a shower room with a toilet.

**Preserved original details**, high ceilings, **solid wood parquet and plank floors**, **terazzo flooring**, blinds, electric boiler, dishwasher. Service charges approx.CZK 1200 monthly. Utilities are billed separately.