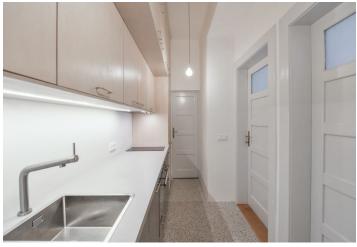

The interior features an entrance hall with a fully fitted kitchen and ample built-in storage, a living room with a **balcony** facing the quiet street, a spacious bedroom, and a shower room with a toilet.

**Preserved original details**, high ceilings, **solid wood parquet and plank floors**, **terazzo flooring**, blinds, electric boiler, dishwasher. Service charges approx.CZK 1200 monthly. Utilities are billed separately.