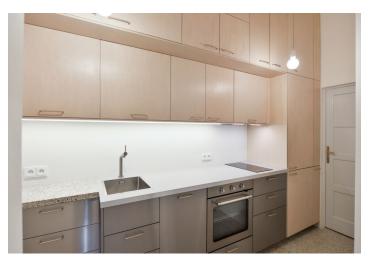

The interior features an entrance hall with a fully fitted kitchen and ample built-in storage, a living room with a **balcony** facing the quiet street, a spacious bedroom, and a shower room with a toilet.

**Preserved original details**, high ceilings, **solid wood parquet and plank floors**, **terazzo flooring**, blinds, electric boiler, dishwasher. Service charges approx.CZK 1200 monthly. Utilities are billed separately.