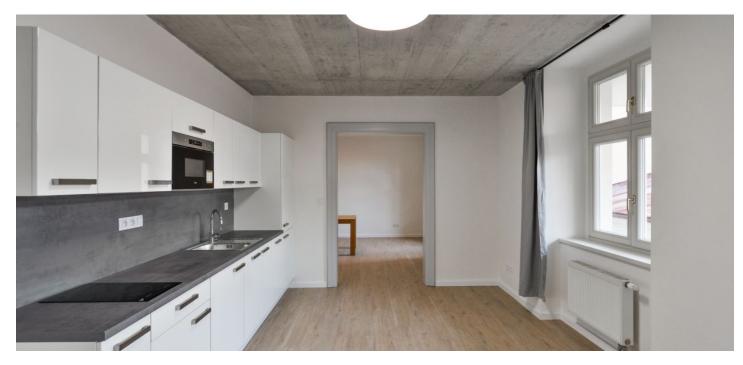

The interior features a living room with a dining area, a fully fitted open plan kitchen and a **concrete ceiling**, a spacious bedroom, plus a shower room with a toilet. The windows of the apartment are facing the quiet back yard.

Vinyl floors, tiles, security entry door, central heating, dishwasher, induction cooktop, microwave oven, data points, high speed Internet and UPC cable available, camera system in the building. The apartment can be fully furnished at CZK 26,000/month. Cleaning of the apartment can be provided at an additional fee. Deposit for service charges and utilities is billed separately.