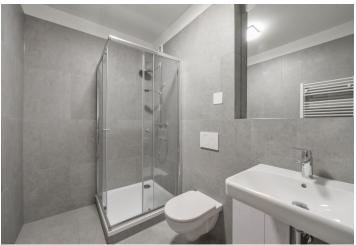

The interior features a living room with a dining area, a fully fitted open plan kitchen and a **concrete ceiling**, a spacious bedroom, plus a shower room with a toilet. The windows of the apartment are facing the quiet back yard.