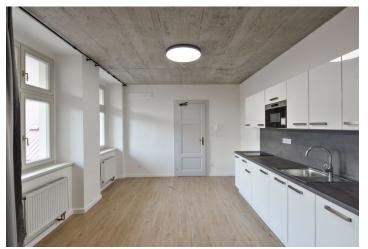

The interior features a living room with a dining area, a fully fitted open plan kitchen and a **concrete ceiling**, a spacious bedroom, plus a shower room with a toilet. The windows of the apartment are facing the quiet back yard.

Vinyl floors, tiles, security entry door, central heating, dishwasher, induction cooktop, microwave oven, data points, high speed Internet and UPC cable available, camera system in the building. The apartment can be fully furnished at CZK 26,000/month. Cleaning of the apartment can be provided at an additional fee. Deposit for service charges and utilities is billed separately.