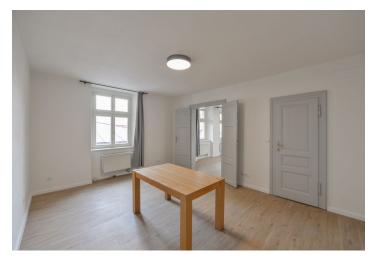

The interior features a living room with a dining area, a fully fitted open plan kitchen and a **concrete ceiling**, a spacious bedroom, plus a shower room with a toilet. The windows of the apartment are facing the quiet back yard.