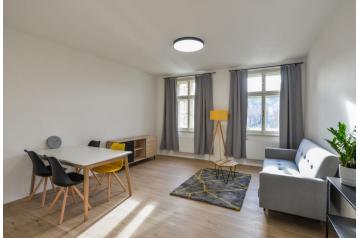

This is a brand new 1-bedroom apartment on the second floor of a fully newly refurbished residential building with a lift and preserved original details. The building is situated right opposite the Karlínské Square with a children's playground and the Church of Saints Cyril and Methodius. Located in a highly sought after district of Karlín, Prague 8, with rich amenities, full services and the Karlín business center in the immediate neighborhood, and with very quick access to the city center, just a few minutes from the Křižíkova metro station and a tram stop.

The interior features a living room with a dining area, a fully fitted open plan kitchen and a **concrete ceiling**, a spacious bedroom, plus a shower room with a toilet. The windows of the apartment are facing the quiet back yard.